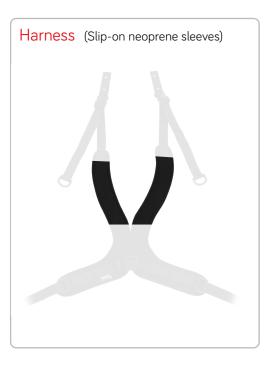

### 4. LOCATION

Indicate the desired location of embroidery. Grey shaded areas are unavailable. Some products have limited options.

At the discretion of Spex Seating Ltd, it may be necessary to alter the position of the embroidery for production reasons.

#### 4. LOCATION continued

Indicate the desired location of embroidery. Grey shaded areas are unavailable. Some products have limited options.

At the discretion of Spex Seating Ltd, it may be necessary to alter the position of the embroidery for production reasons.