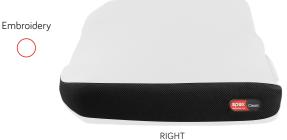

#### Cushion

The cushion height will vary depending on the contour. Use the table below to understand how much space you may have. Be mindful of wheelchair parts that may obstruct your design when deciding on the location. One side <u>must</u> have a Spex badge attached, please indicate which side you would like.

|                         |             | Contour border height in mm |      |           |
|-------------------------|-------------|-----------------------------|------|-----------|
|                         |             | Standard                    | High | SuperHigh |
| Cushion width in inches | 10XX - 12XX | 74                          | 99   | 113       |
|                         | 13XX        | 79                          | 104  | 118       |
|                         | 14XX        | 81                          | 101  | 129       |
|                         | 15XX - 17XX | 86                          | 106  | 134       |
|                         | 18XX - 21XX | 91                          | 111  | 139       |
| J                       | 22XX+       | 111                         | 131  | 159       |

Embroidery is not availble on Constructa Cushion

IMAGE FOR INDICATION ONLY