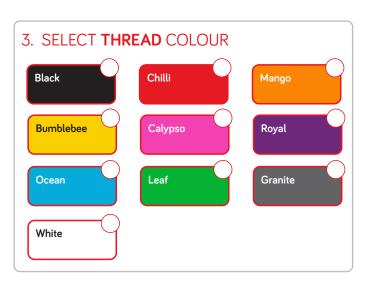

## Client Details

O Fancy Font

1. TEXT REQUESTED (indicate a 'line break' or new line with a '/' character.)