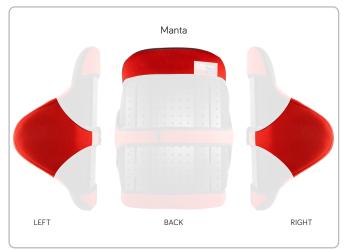

#### **Back Support**

### 4. LOCATION

Indicate the desired location of embroidery. Grey shaded areas are unavailable. Some products have limited options.

At the discretion of Spex Seating Ltd, it may be necessary to alter the position of the embroidery for production reasons.

#### 4. LOCATION continued

Indicate the desired location of embroidery. Grey shaded areas are unavailable. Some products have limited options.

At the discretion of Spex Seating Ltd, it may be necessary to alter the position of the embroidery for production reasons.