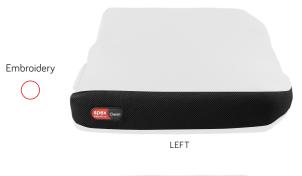

#### Cushion

The cushion height will vary depending on the contour. Use the table below to understand how much space you may have. Be mindful of wheelchair parts that may obstruct your design when deciding on the location. One side <u>must</u> have a Spex badge attached, please indicate which side you would like.

|                         |             | Contour border height in mm |      |           |
|-------------------------|-------------|-----------------------------|------|-----------|
|                         |             | Standard                    | High | SuperHigh |
| Cushion width in inches | 10XX - 12XX | 74                          | 99   | 113       |
|                         | 13XX        | 79                          | 104  | 118       |
|                         | 14XX        | 81                          | 101  | 129       |
|                         | 15XX - 17XX | 86                          | 106  | 134       |
|                         | 18XX - 21XX | 91                          | 111  | 139       |
| J                       | 22XX+       | 111                         | 131  | 159       |

Embroidery is not availble on Constructa Cushion

IMAGE FOR INDICATION ONLY