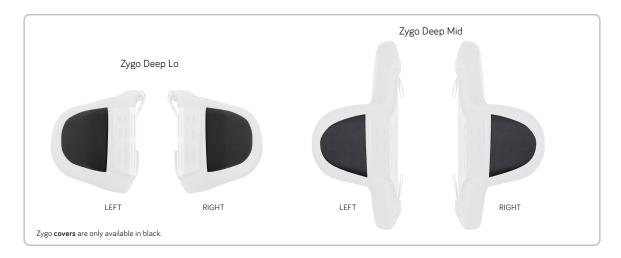

### 4. LOCATION

Indicate the desired location of embroidery. Grey shaded areas are unavailable. Some products have limited options.

At the discretion of Spex Seating Ltd, it may be necessary to alter the position of the embroidery for production reasons.

#### 4. LOCATION continued

Indicate the desired location of embroidery. Grey shaded areas are unavailable. Some products have limited options.

At the discretion of Spex Seating Ltd, it may be necessary to alter the position of the embroidery for production reasons.