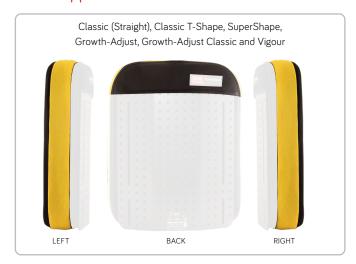

#### Cushion

The cushion height will vary depending on the contour. Use the table below to understand how much space you may have. Be mindful of wheelchair parts that may obstruct your design when deciding on the location. One side <u>must</u> have a Spex badge attached, please indicate which side you would like.

|                         |             | Contour border height in mm |      |           |
|-------------------------|-------------|-----------------------------|------|-----------|
|                         |             | Standard                    | High | SuperHigh |
| Cushion width in inches | 10XX - 12XX | 74                          | 99   | 113       |
|                         | 13XX        | 79                          | 104  | 118       |
|                         | 14XX        | 81                          | 101  | 129       |
|                         | 15XX - 17XX | 86                          | 106  | 134       |
|                         | 18XX - 21XX | 91                          | 111  | 139       |
| J                       | 22XX+       | 111                         | 131  | 159       |