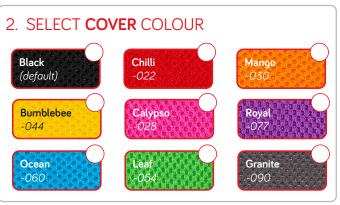

Handwritten Font

## Client Details



O Fancy Font

1. TEXT REQUESTED (indicate a 'line break' or new line with a '/' character.)







### 4. LOCATION

Indicate the desired location of embroidery. Grey shaded areas are unavailable. Some products have limited options.

At the discretion of Spex Seating Ltd, it may be necessary to alter the position of the embroidery for production reasons.







#### 4. LOCATION continued

Indicate the desired location of embroidery. Grey shaded areas are unavailable. Some products have limited options.

At the discretion of Spex Seating Ltd, it may be necessary to alter the position of the embroidery for production reasons.

#### **Back Support**







#### Cushion

The cushion height will vary depending on the contour. Use the table below to understand how much space you may have. Be mindful of wheelchair parts that may obstruct your design when deciding on the location. One side <