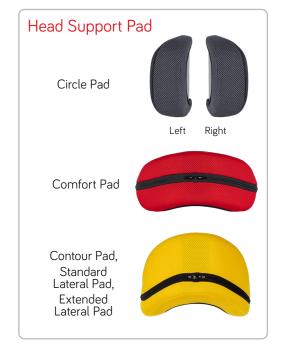

### 4. LOCATION

Indicate the desired location of embroidery. Grey shaded areas are unavailable. Some products have limited options.

At the discretion of Spex Seating Ltd, it may be necessary to alter the position of the embroidery for production reasons.

#### 4. LOCATION continued

Indicate the desired location of embroidery. Grey shaded areas are unavailable. Some products have limited options.

At the discretion of Spex Seating Ltd, it may be necessary to alter the position of the embroidery for production reasons.