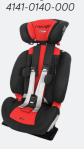

## Starlight-NXT Car Seat

Fully adjustable special purpose car restraint, offering excellent posture support options and an inbuilt tilt function. Starlight-NXT is suitable for young children from 9kg, and will grow with the child right up to 36kg.

## Package includes

- Adjustable headrest
- Backrest infill padding
- Slim lateral supports
- 20° tilt
- Base board accessory
- Swivel base system (Right turning) to enable turning of the car seat towards the doorway to help with transfers
- Stabiliser (Clamp bow) seat attachment
- Grey/Black upholstery