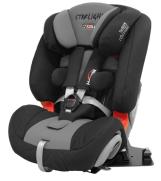

## ACCESSORIES Forearm Support Tray

Abduction Pommel 4141-1510-000

ISOfix Adapter 4170-6911-100

XL Upgrade Kit (Harness upgrade only possible when child is over 15kg)