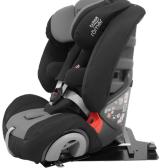

## Starlight-NXT Car Seat

Fully adjustable special purpose car restraint, offering excellent posture support options and an inbuilt tilt function. Starlight-NXT is suitable for young children from 9kg, and will grow with the child right up to 36kg.

## Package includes

- Adjustable headrest
- Backrest infill padding
- Slim lateral supports
- 20° tilt
- Base board accessory
- Swivel base system (Right turning) to enable turning of the car seat towards the doorway to help with transfers
- Stabiliser (Clamp bow) seat attachment
- Grey/Black upholstery