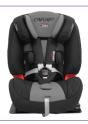

 ${\sf SLIM~SWIVEL~BASE}\\ {\sf Allows~more~space~and~headroom~inside~the~car~when~turning~out.}$ 

Right Turning Swivel Package: 4141-0011-R90

| Code          | Seat Width<br>(pelvis) | Seat Width<br>(knee) | Seat Depth<br>(min-max) | Back Height | Crown<br>Height | Height<br>Laterals | Distance<br>Laterals | Car Seat<br>Weight | Capacity |
|---------------|------------------------|----------------------|-------------------------|-------------|-----------------|--------------------|----------------------|--------------------|----------|
| 4141-0011-090 | 30cm                   | 35cm                 | 26cm                    | 27-39cm     | 51-62cm         | 17-27cm            | 14-19cm              | 8.5kg              | 9-36kg   |