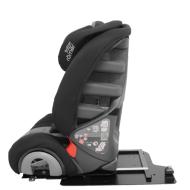

 ${\sf SLIM~SWIVEL~BASE}\\ {\sf Allows~more~space~and~headroom~inside~the~car~when~turning~out.}$ 

Right Turning Swivel Package: 4141-0011-R90

| Code          | Seat Width<br>(pelvis) | Seat Width<br>(knee) | Seat Depth<br>(min-max) | Back Height | Crown<br>Height | Height<br>Laterals | Distance<br>Laterals | Car Seat<br>Weight | Capacity |
|---------------|------------------------|----------------------|-------------------------|-------------|-----------------|--------------------|----------------------|--------------------|----------|
| 4141-0011-090 | 30cm                   | 35cm                 | 26cm                    | 27-39cm     | 51-62cm         | 17-27cm            | 14-19cm              | 8.5kg              | 9-36kg   |