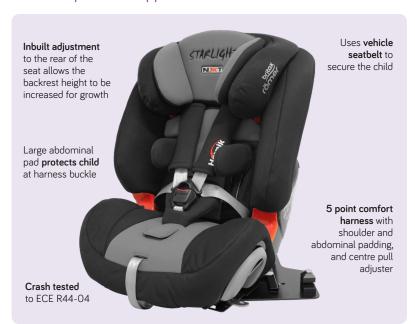

## Starlight-NXT Car Seat

Fully adjustable special purpose car restraint, offering excellent posture support options and an inbuilt tilt function. Starlight-NXT is suitable for young children from 9kg, and will grow with the child right up to 36kg.

## Package includes

- Adjustable headrest
- Backrest infill padding
- Slim lateral supports
- 20° tilt
- Base board accessory
- Swivel base system (Right turning) to enable turning of the car seat towards the doorway to help with transfers
- Stabiliser (Clamp bow) seat attachment
- Grey/Black upholstery