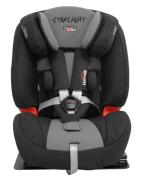

## Excellent postural support

## Package includes

- Adjustable headrest
- Backrest infill padding
- Slim lateral supports
- 20° tilt
- Base board accessory
- Swivel base system (Right turning) to enable turning of the car seat towards the doorway to help with transfers
- Stabiliser (Clamp bow) seat attachment
- Grey/Black upholstery