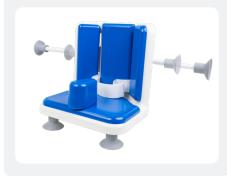

## Bath Corner Chair

Compact, lightweight and adjustable, the Smirthwaite Bath Corner Seat is ideal for children requiring a little extra help with sitting balance in the bath.

## Base package includes:

- Bath corner chair complete with removable padding
- Medial thigh support
- Pelvic support belt

Designed to deliver low-level postural support, the removable padding makes it a breeze to tailor comfort and fit, while the angled back provides extra safety for user and carer alike. The pommel and pelvic strap can also be adjusted to suit each child's needs.

The compact design makes the Bath Corner Seat quick to clean and easy to store, and means it can fit in a wide range of baths. It's size also allows it to sit low in the tub, amplifying comfort by enabling children to fully extend their legs.