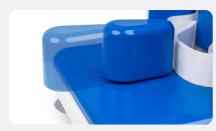

## Base package includes:

- Bath corner chair complete with removable padding
- Medial thigh support
- Pelvic support belt

Designed to deliver low-level postural support, the removable padding makes it a breeze to tailor comfort and fit, while the angled back provides extra safety for user and carer alike. The pommel and pelvic strap can also be adjusted to suit each child's needs.

The compact design makes the Bath Corner Seat quick to clean and easy to store, and means it can fit in a wide range of baths. It's size also allows it to sit low in the tub, amplifying comfort by enabling children to fully extend their legs.