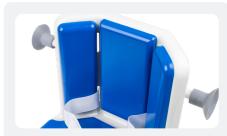

## Base package includes:

- Bath corner chair complete with removable padding
- Medial thigh support
- Pelvic support belt

Designed to deliver low-level postural support, the removable padding makes it a breeze to tailor comfort and fit, while the angled back provides extra safety for user and carer alike. The pommel and pelvic strap can also be adjusted to suit each child's needs.