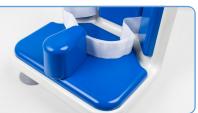

## Base package includes:

- Bath corner chair complete with removable padding
- Medial thigh support
- Pelvic support belt

Designed to deliver low-level postural support, the removable padding makes it a breeze to tailor comfort and fit, while the angled back provides extra safety for user and carer alike. The pommel and pelvic strap can also be adjusted to suit each child's needs.