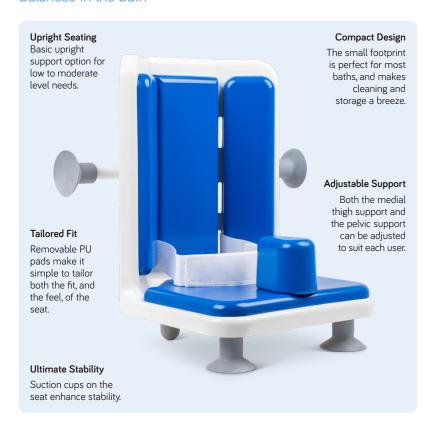

## Bath Corner Chair

Compact, lightweight and adjustable, the Smirthwaite Bath Corner Seat is ideal for children requiring a little extra help with sitting balance in the bath.

## Base package includes:

- Bath corner chair complete with removable padding
- Medial thigh support
- Pelvic support belt

Designed to deliver low-level postural support, the removable padding makes it a breeze to tailor comfort and fit, while the angled back provides extra safety for user and carer alike. The pommel and pelvic strap can also be adjusted to suit each child's needs.

The compact design makes the Bath Corner Seat quick to clean and easy to store, and means it can fit in a wide range of baths. It's size also allows it to sit low in the tub, amplifying comfort by enabling children to fully extend their legs.