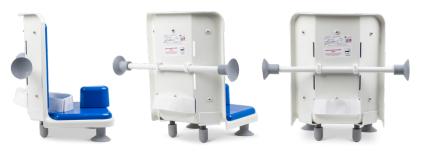

## Base package includes:

- Bath corner chair complete with removable padding
- Medial thigh support
- Pelvic support belt

Designed to deliver low-level postural support, the removable padding makes it a breeze to tailor comfort and fit, while the angled back provides extra safety for user and carer alike. The pommel and pelvic strap can also be adjusted to suit each child's needs.

The compact design makes the Bath Corner Seat quick to clean and easy to store, and means it can fit in a wide range of baths. It's size also allows it to sit low in the tub, amplifying comfort by enabling children to fully extend their legs.