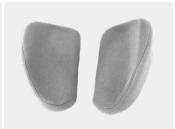

ix lower straps**

#### Airplane Fixing Strap

4116-6953-017



Does not replace the need for lap/ diagonal belt use. 4116-6910-000



For securing to aircraft seat.

Does not guarantee airline approval, this must be sought prior to use.

4116-6960-017



### Accessories

#### Pen Release Harness

Complete harness with pen key release (for upgrading existing Carrot XL with standard harness). Includes release tool.

4116-6125-256



4116-6320-000

Crotch Belt



#### **Back Support Infill Pad**

100mm Back Support Height Extension Infill Pad

4116-2482-259



4116-5544-259

**Forearm Support Tray** 



#### Tilt Wedge

For additional 20° tilt to provide increased head control. 4116-0291-259



Firm padding for added trunk control. 4116-3250-090

Air Mesh Cushion Pad

**Lateral Supports** 



#### **Hipbelt (Seat Base)**

#### Medium

4116-6532-027





4116-8880-099



# medifab

Distributed by Medifab Ltd solutions@medifab.com medifab.com



DISTRIBUTED BY:

Script: Carrot XL\_20241029