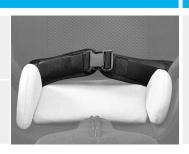

#### **Back Support Infill Pad**

100mm Back Support Height Extension Infill Pad

4116-2482-259

4116-5544-259

**Forearm Support Tray** 