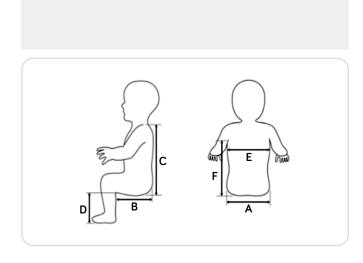

### Client Details

| Client/User Name:            |  |
|------------------------------|--|
| Date:                        |  |
| NDIS/Funding:                |  |
| User Measurements            |  |
| A Seat Width                 |  |
| <b>B</b> Seat Depth          |  |
| C Shoulder Strap Height      |  |
| <b>D</b> Foot Support Height |  |
| E Chest Width                |  |
| <b>F</b> Axilla Height       |  |
| User Weight                  |  |