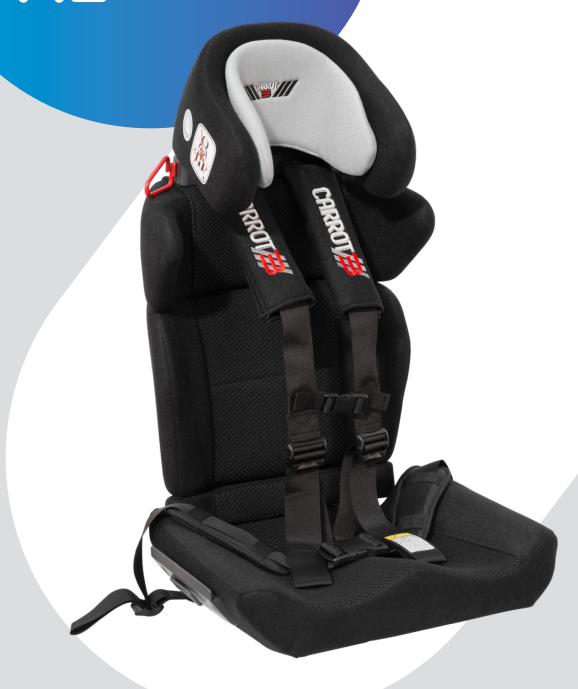

# Carrot XL

SCRIPTING AND ORDERING GUIDE

# Seat Specifications

| Age Range   | User Weight Range | User Height Range | Seat Depth | Seat Width | Shoulder Height | Seat Weight |
|-------------|-------------------|-------------------|------------|------------|-----------------|-------------|
| 10 to Adult | 36-75kg           | 140cm—175cm       | 38 or 42cm | 48cm       | 50-60cm         | 10.5kg      |

## Basic Package

| Includes:                                                                                       | Carrot XL                                                 |                                                                                                                                                                                                                                                                                                                                                                                                                                                                                                                                                                                                                                                                                                                                                                                                                                                                                                                                                                                                                                                                                                                                                                                                                                                                                                                                                                                                                                                                                                                                                                                                                                                                                                                                                                                                                                                                                                                                                                                                                                                                                                                                |
|-------------------------------------------------------------------------------------------------|-----------------------------------------------------------|--------------------------------------------------------------------------------------------------------------------------------------------------------------------------------------------------------------------------------------------------------------------------------------------------------------------------------------------------------------------------------------------------------------------------------------------------------------------------------------------------------------------------------------------------------------------------------------------------------------------------------------------------------------------------------------------------------------------------------------------------------------------------------------------------------------------------------------------------------------------------------------------------------------------------------------------------------------------------------------------------------------------------------------------------------------------------------------------------------------------------------------------------------------------------------------------------------------------------------------------------------------------------------------------------------------------------------------------------------------------------------------------------------------------------------------------------------------------------------------------------------------------------------------------------------------------------------------------------------------------------------------------------------------------------------------------------------------------------------------------------------------------------------------------------------------------------------------------------------------------------------------------------------------------------------------------------------------------------------------------------------------------------------------------------------------------------------------------------------------------------------|
| <ul><li>Low contour seat base</li><li>Back Support</li></ul>                                    | <b>Standard</b><br>4116-0020-259                          | DESCOLAR PROPERTY OF THE PROPE |
| <ul><li>50mm height extension</li><li>Deep headrest</li><li>Width adjustable shoulder</li></ul> | Carrot XL with Pen-Key<br>Release Buckle<br>4116-0020-025 |                                                                                                                                                                                                                                                                                                                                                                                                                                                                                                                                                                                                                                                                                                                                                                                                                                                                                                                                                                                                                                                                                                                                                                                                                                                                                                                                                                                                                                                                                                                                                                                                                                                                                                                                                                                                                                                                                                                                                                                                                                                                                                                                |
| protector wings  • 4-point H-Harness                                                            | Carrot XL with Anti-Escape Buckle 4116-0020-026           |                                                                                                                                                                                                                                                                                                                                                                                                                                                                                                                                                                                                                                                                                                                                                                                                                                                                                                                                                                                                                                                                                                                                                                                                                                                                                                                                                                                                                                                                                                                                                                                                                                                                                                                                                                                                                                                                                                                                                                                                                                                                                                                                |