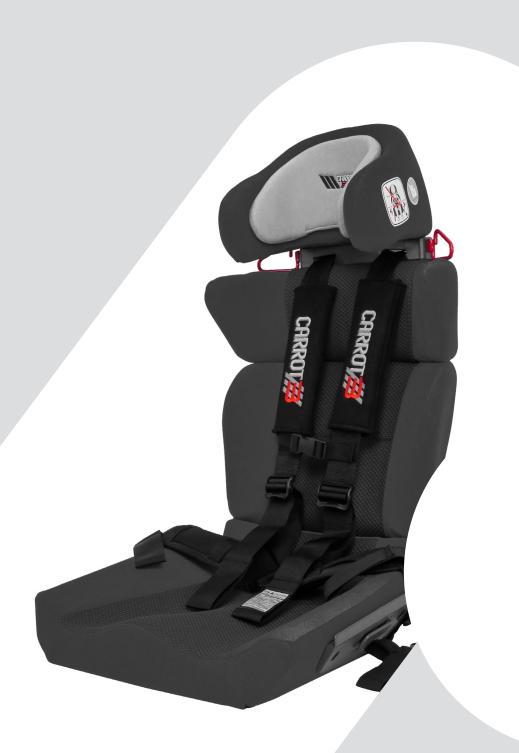

## Basic Package

| Includes:                                                                                       | Carrot XL                                                 |                                                                                                                                                                                                                                                                                                                                                                                                                                                                                                                                                                                                                                                                                                                                                                                                                                                                                                                                                                                                                                                                                                                                                                                                                                                                                                                                                                                                                                                                                                                                                                                                                                                                                                                                                                                                                                                                                                                                                                                                                                                                                                                                |
|-------------------------------------------------------------------------------------------------|-----------------------------------------------------------|--------------------------------------------------------------------------------------------------------------------------------------------------------------------------------------------------------------------------------------------------------------------------------------------------------------------------------------------------------------------------------------------------------------------------------------------------------------------------------------------------------------------------------------------------------------------------------------------------------------------------------------------------------------------------------------------------------------------------------------------------------------------------------------------------------------------------------------------------------------------------------------------------------------------------------------------------------------------------------------------------------------------------------------------------------------------------------------------------------------------------------------------------------------------------------------------------------------------------------------------------------------------------------------------------------------------------------------------------------------------------------------------------------------------------------------------------------------------------------------------------------------------------------------------------------------------------------------------------------------------------------------------------------------------------------------------------------------------------------------------------------------------------------------------------------------------------------------------------------------------------------------------------------------------------------------------------------------------------------------------------------------------------------------------------------------------------------------------------------------------------------|
| <ul><li>Low contour seat base</li><li>Back Support</li></ul>                                    | <b>Standard</b><br>4116-0020-259                          | DESCOLAR PROPERTY OF THE PROPE |
| <ul><li>50mm height extension</li><li>Deep headrest</li><li>Width adjustable shoulder</li></ul> | Carrot XL with Pen-Key<br>Release Buckle<br>4116-0020-025 |                                                                                                                                                                                                                                                                                                                                                                                                                                                                                                                                                                                                                                                                                                                                                                                                                                                                                                                                                                                                                                                                                                                                                                                                                                                                                                                                                                                                                                                                                                                                                                                                                                                                                                                                                                                                                                                                                                                                                                                                                                                                                                                                |
| protector wings  • 4-point H-Harness                                                            | Carrot XL with Anti-Escape Buckle 4116-0020-026           |                                                                                                                                                                                                                                                                                                                                                                                                                                                                                                                                                                                                                                                                                                                                                                                                                                                                                                                                                                                                                                                                                                                                                                                                                                                                                                                                                                                                                                                                                                                                                                                                                                                                                                                                                                                                                                                                                                                                                                                                                                                                                                                                |