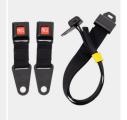

# Tether Options

#### **Tether Strap**

#### **ISOfix lower straps**

#### Airplane Fixing Strap

4116-6953-017

Does not replace the need for lap/ diagonal belt use. 4116-6910-000

For securing to aircraft seat.

Does not guarantee airline approval, this must be sought prior to use.

4116-6960-017