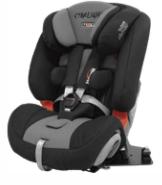

## Starlight Car Seat

Fully adjustable special purpose car restraint, offering excellent posture support options and an inbuilt tilt function. Starlight is suitable for young children from 9kg, and will grow with the child right up to 36kg.

## Package includes

- Adjustable headrest
- Backrest infill padding
- Slim lateral supports
- 20° tilt
- · Base board accessory
- Swivel base system (Left turning) to enable turning of the car seat towards the doorway to help with transfers
- ISOFIX seat attachment
- Grey/Black upholstery