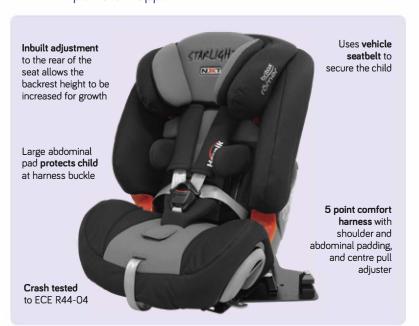

## Starlight Car Seat

Fully adjustable special purpose car restraint, offering excellent posture support options and an inbuilt tilt function. Starlight is suitable for young children from 9kg, and will grow with the child right up to 36kg.

## Package includes

- Adjustable headrest
- Backrest infill padding
- Slim lateral supports
- 20° tilt
- · Base board accessory
- Swivel base system (Left turning) to enable turning of the car seat towards the doorway to help with transfers
- ISOFIX seat attachment
- Grey/Black upholstery