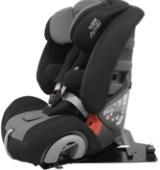

## Starlight Car Seat

Fully adjustable special purpose car restraint, offering excellent posture support options and an inbuilt tilt function. Starlight is suitable for young children from 9kg, and will grow with the child right up to 36kg.

## Package includes

- Adjustable headrest
- Backrest infill padding
- Slim lateral supports
- 20° tilt
- · Base board accessory
- Swivel base system (Left turning) to enable turning of the car seat towards the doorway to help with transfers
- ISOFIX seat attachment
- Grey/Black upholstery