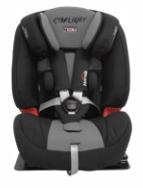

## Starlight Car Seat

Fully adjustable special purpose car restraint, offering excellent posture support options and an inbuilt tilt function. Starlight is suitable for young children from 9kg, and will grow with the child right up to 36kg.

## Package includes

- Adjustable headrest
- Backrest infill padding
- Slim lateral supports
- 20° tilt
- · Base board accessory
- Swivel base system (Left turning) to enable turning of the car seat towards the doorway to help with transfers
- ISOFIX seat attachment
- Grey/Black upholstery

SLIM SWIVEL BASE Allows more space and headroom inside the car when turning out.

Left Turning Swivel Package: 4141-0011-090

| Code          | Seat Width<br>(pelvis) | Seat Width<br>(knee) | Seat Depth<br>(min-max) | Back Height | Crown<br>Height | Height<br>Laterals | Distance<br>Laterals | Car Seat<br>Weight | Capacity |
|---------------|------------------------|----------------------|-------------------------|-------------|-----------------|--------------------|----------------------|--------------------|----------|
| 4141-0011-090 | 30cm                   | 35cm                 | 26cm                    | 27-39cm     | 51-62cm         | 17-27cm            | 14-19cm              | 8.5kg              | 9-36kg   |