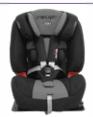

## Starlight Car Seat

Fully adjustable special purpose car restraint, offering excellent posture support options and an inbuilt tilt function. Starlight is suitable for young children from 9kg, and will grow with the child right up to 36kg.

## Package includes

- Adjustable headrest
- Backrest infill padding
- Slim lateral supports
- 20° tilt
- · Base board accessory
- Swivel base system (Left turning) to enable turning of the car seat towards the doorway to help with transfers
- ISOFIX seat attachment
- Grey/Black upholstery