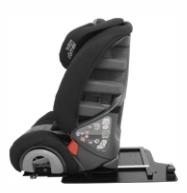

## Package includes

- Adjustable headrest
- Backrest infill padding
- Slim lateral supports
- 20° tilt
- · Base board accessory
- Swivel base system (Left turning) to enable turning of the car seat towards the doorway to help with transfers
- ISOFIX seat attachment
- Grey/Black upholstery

SLIM SWIVEL BASE Allows more space and headroom inside the car when turning out.

Left Turning Swivel Package: 4141-0011-090

| Code          | Seat Width<br>(pelvis) | Seat Width<br>(knee) | Seat Depth<br>(min-max) | Back Height | Crown<br>Height | Height<br>Laterals | Distance<br>Laterals | Car Seat<br>Weight | Capacity |
|---------------|------------------------|----------------------|-------------------------|-------------|-----------------|--------------------|----------------------|--------------------|----------|
| 4141-0011-090 | 30cm                   | 35cm                 | 26cm                    | 27-39cm     | 51-62cm         | 17-27cm            | 14-19cm              | 8.5kg              | 9-36kg   |