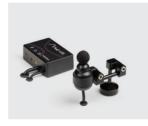

### **Mounting systems**

Mechanical and electrical swing away arms or mounting solutions for input devices or accessories.