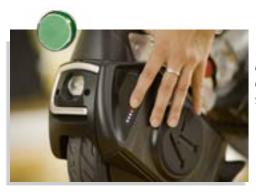

#### Controller

A touch of the lever is all it takes to accelerate and to choose a pre-set speed. Just press the button to brake.

#### Klaxon® App

Select your favourite driving pre-sets through your smartphone. Stay connected!