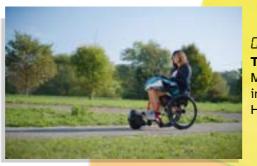

#### Several possibilities of use

Twist engaged on the front for a relaxed and safe outdoor ride. Choose your speed with the Controller and move with your hands free. Connect the handlebar and go fast in total comfort! The rear-mounted Twist is ideal for indoor use.

#### Suitable for all types of terrain

Twist overcomes everyday obstacles with ease. Manages climbs efficiently. When installed in the front it lifts the wheelchair's front wheels and allows to move on all type of terrain.