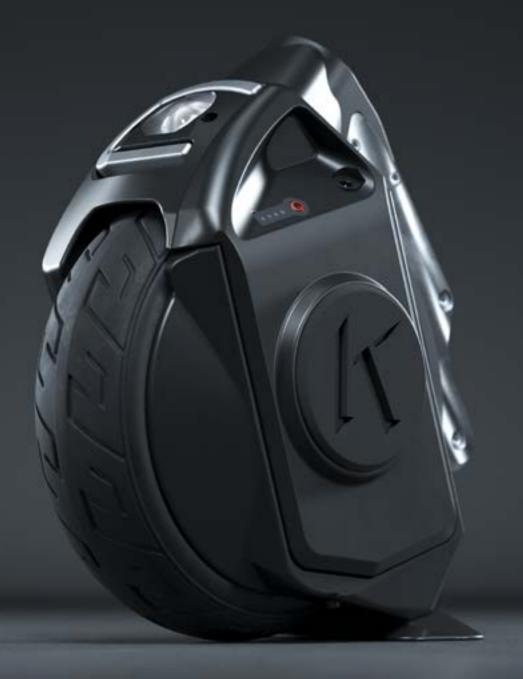

#### Safe and secure

Twist is made of high-quality materials and meets the requirements of innovation and technology. It is designed to accompany you at all times in complete safety and durability. Integrated LED lights to live the night!

#### Lightweight and manoeuvrable

Twist is agile. It rotates 360° and is ideal for narrow spaces. The integrated ergonomic handle makes it easy to hold and transport. We take care of every detail.

#### Removable battery

Twist is even lighter and easier to handle thanks to the removable battery.

### Data

| Material                | Aluminium                                                                                                                   |
|-------------------------|-----------------------------------------------------------------------------------------------------------------------------|
| Motor                   | 36V x 750W brushless                                                                                                        |
| Wheel                   | 10" smooth tread tyre                                                                                                       |
| Brakes                  | with Controller: Electronic Brake System with Handlebar: 150 mm Mechanical Brake                                            |
| Driving speed           | with Controller: up to 6 km/h<br>with Handlebar: up to 15 km/h                                                              |
| Battery<br>information  | Lithium 36V x 4Ah (weight 1.5 kg)<br>Charging time: approx. 2h                                                              |
| Range                   | approx. 20 km (at moderate speed, on flat terrain and with user weighing 70 kg)                                             |
| Weight                  | 7.5 kg (without battery)                                                                                                    |
| Connection              | Available options:  Central Linking System Klaxon®  Lateral Linking System Klaxon®  Rear Linking System Klaxon®             |
| Dimensions              | <b>Twist</b> : W 15 cm x H 34 cm x D 31 cm with <b>Handlebar</b> : W 45 cm x H 94 cm x D 42 cm                              |
| Technologies            | Downhill Speed Control (in Controller Mode),<br>Intelligent Cruise Control (in Controller Mode),<br>Electronic Brake System |
| Included<br>accessories | Battery, Battery Charger, Frontal Light, Rear Light                                                                         |
| Included<br>services    | Klaxon® App                                                                                                                 |
| Optionals               | Controller, Handlebar, Additional battery                                                                                   |