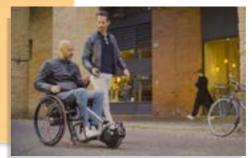

#### Several possibilities of use

Twist engaged on the front for a relaxed and safe outdoor ride. Choose your speed with the Controller and move with your hands free. Connect the handlebar and go fast in total comfort! The rear-mounted Twist is ideal for indoor use.

#### Quick and easy to connect

Twist can be connected and disconnected in seconds and in total autonomy. Twist is the solution for your independent mobility. Discover a new feeling of freedom without giving up the comfort of moving with your wheelchair.