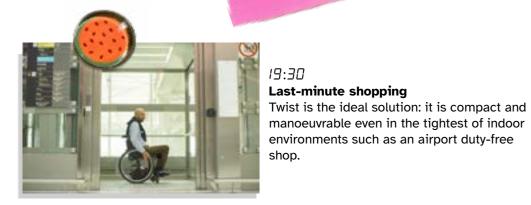

09:35

Flight to London Twist, stored in its own bag, is extremely practical to carry and can travel by plane with Pietro. Twist is lightweight and ideal to be taken on all your trips!

Emotions are joy Enjoy unforgettable moments as you hold hands with your loved ones at sunset! With Twist you can reach the most romantic places!