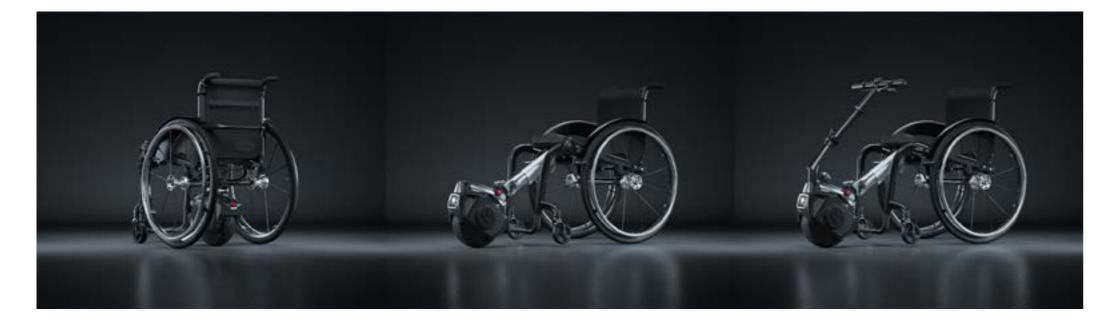

#### Several possibilities of use

Twist engaged on the front for a relaxed and safe outdoor ride. Choose your speed with the Controller and move with your hands free. Connect the handlebar and go fast in total comfort! The rear-mounted Twist is ideal for indoor use.

#### Linking System Klaxon®

The innovative linking system can be mounted on any type of wheelchair, rigid or foldable. Expand the functionality without sacrificing manoeuvrability and lightness.