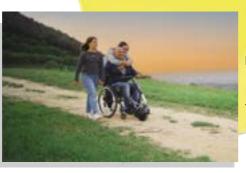

09:35

Flight to London Twist, stored in its own bag, is extremely practical to carry and can travel by plane with Pietro. Twist is lightweight and ideal to be taken on all your trips!

Emotions are joy Enjoy unforgettable moments as you hold hands with your loved ones at sunset! With Twist you can reach the most romantic places!