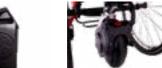

#### Suitable for all types of terrain

Twist overcomes everyday obstacles with ease. Manages climbs efficiently. When installed in the front it lifts the wheelchair's front wheels and allows to move on all type of terrain.

#### Linking System Klaxon®

The innovative linking system can be mounted on any type of wheelchair, rigid or foldable. Expand the functionality without sacrificing manoeuvrability and lightness.