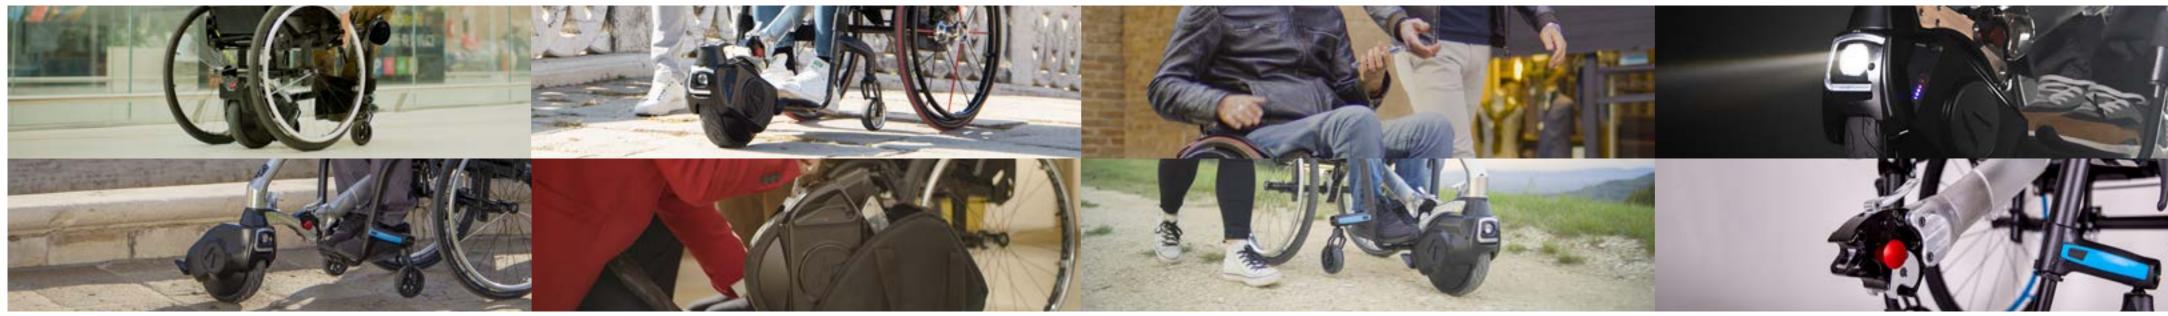

## Give your day a Twist

**Good morning!** Start your day with Twist!

20:30

Today is training day! Marta reaches the gym, with Twist hooked in front to move around safely when outside. Hands free.

Fencing training Marta is a fencing athlete. Twist is perfect for her because she can connect and disconnect it in a moment between the matches.

09:35

Flight to London Twist, stored in its own bag, is extremely practical to carry and can travel by plane with Pietro. Twist is lightweight and ideal to be taken on all your trips!

Emotions are joy Enjoy unforgettable moments as you hold hands with your loved ones at sunset! With Twist you can reach the most romantic places!

Twist engaged on the front to easily overcome the challenges of the urban routes. Pietro can adjust his speed thanks to the intuitive and ergonomic controller.

Manuel is an unbeatable dad! He spends his free time in exciting speed races with Erika. Twist is agile, practical and fun!

08:35

1b:00

**Playing together** 

Check-up and set-up

With the Klaxon® App you can set the speed

and the braking parameters. Check your

battery consumption and much more!

15:30 In search of a catchy glimpse Massimo is a painter who draws inspiration from the moving colours. With the handlebar Twist goes faster!

#### Several possibilities of use

Twist engaged on the front for a relaxed and safe outdoor ride. Choose your speed with the Controller and move with your hands free. Connect the handlebar and go fast in total comfort! The rear-mounted Twist is ideal for indoor use.

#### Quick and easy to connect

Twist can be connected and disconnected in seconds and in total autonomy. Twist is the solution for your independent mobility. Discover a new feeling of freedom without giving up the comfort of moving with your wheelchair.