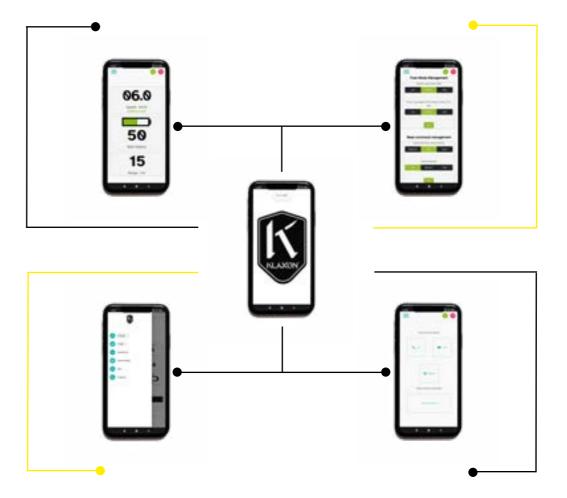

08:35

1b:00

**Playing together** 

Check-up and set-up

With the Klaxon® App you can set the speed

and the braking parameters. Check your

battery consumption and much more!

15:30 In search of a catchy glimpse Massimo is a painter who draws inspiration from the moving colours. With the handlebar Twist goes faster!

#### Stylish, technological and wireless

Connect your driving system via Bluetooth. Control and select the pre-settings directly from the Klaxon® App. Nothing stands between you and your freedom!

Twist is cool and elegant, perfect for moving around in style.

#### Klaxon® App

Select your favourite driving pre-sets through your smartphone. Stay connected!