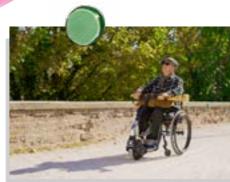

08:35

1b:00

**Playing together** 

Check-up and set-up

With the Klaxon® App you can set the speed

and the braking parameters. Check your

battery consumption and much more!

15:30 In search of a catchy glimpse Massimo is a painter who draws inspiration from the moving colours. With the handlebar Twist goes faster!