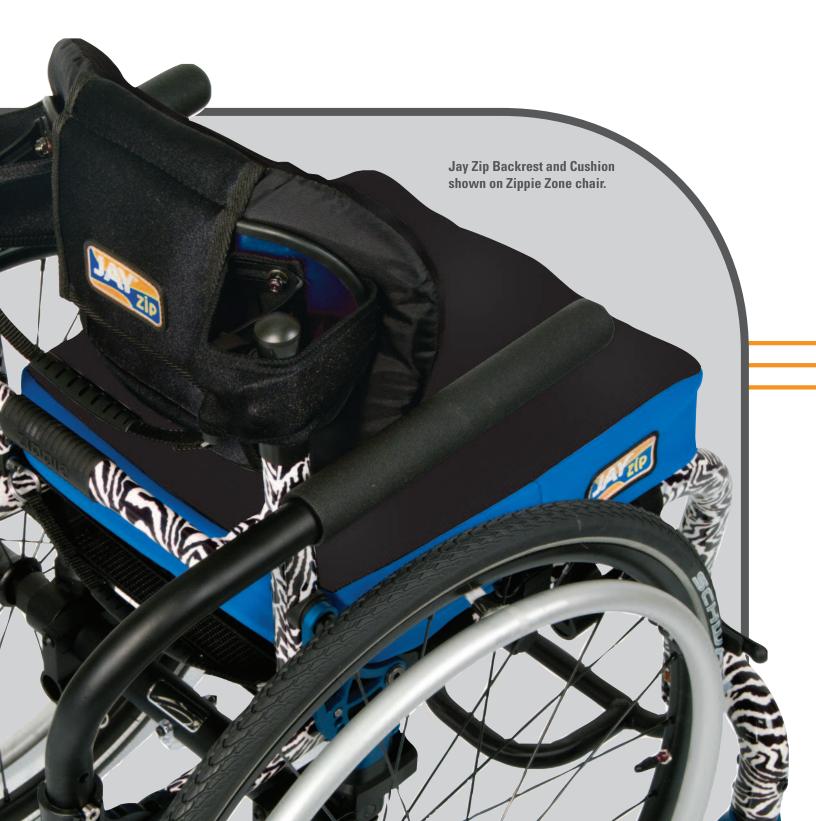

# JAY<sup>®</sup> ZIP<sup>™</sup> CUSHION & BACK

The JAY Zip cushion and backrest were designed through the use of anthropometric data so they are specially sized to meet a pediatric client's unique needs. The Zip cushion is a dual layered contoured foam base that provides skin protection and positioning in a comfortable, effective and convenient package. The Zip backrest is an ultra lightweight, antimicrobial backrest that features X-static<sup>™</sup> and Aquaguard<sup>™</sup> cover technologies as well as adjustable, one step release hardware to accommodate a wide range of mounting locations and user presentations.

# Jay Zip Back