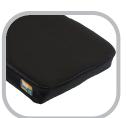

## Jay Zip Cushion Comfortable

- Dual layered contoured foam base
- Reticulated foam in the outer cover promotes air movement
- Soft, stretchable outer cover