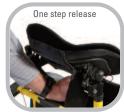

#### Versatile One Step Release Hardware

- Easy one step release
- Fits on wide range of tubing: 3/4" with inserts, 7/8" with inserts or 1" without inserts
- One tool adjustments