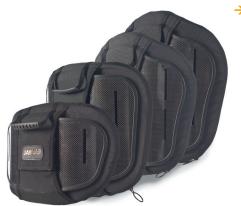

## **CHOOSE YOUR BACK**

Different needs demand adequate solutions. The four back heights (from 17 to 38 cm) focus on the active user with a need for low to moderate posterior trunk support. Mild lateral trunk support is also given by the 5 cm contour depth.

→ Active contour

Mild lateral trunk support
through 5 cm contour depth

→ Different support levels
Always the right support
(four heights from 17 to 38 cm)