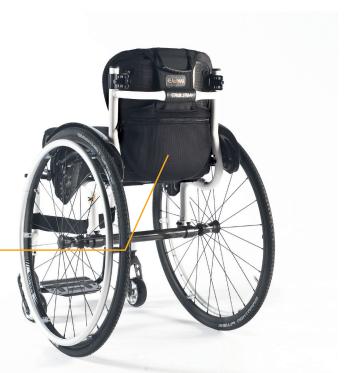

## WHERE ARE MY KEYS?

You now have somewhere to store those easy to misplace items with the new accessory bag. Not only will it keep all of your valuables in one place, but it also smartly covers the gap between your back and cushion. You'll wonder what you ever did without it.