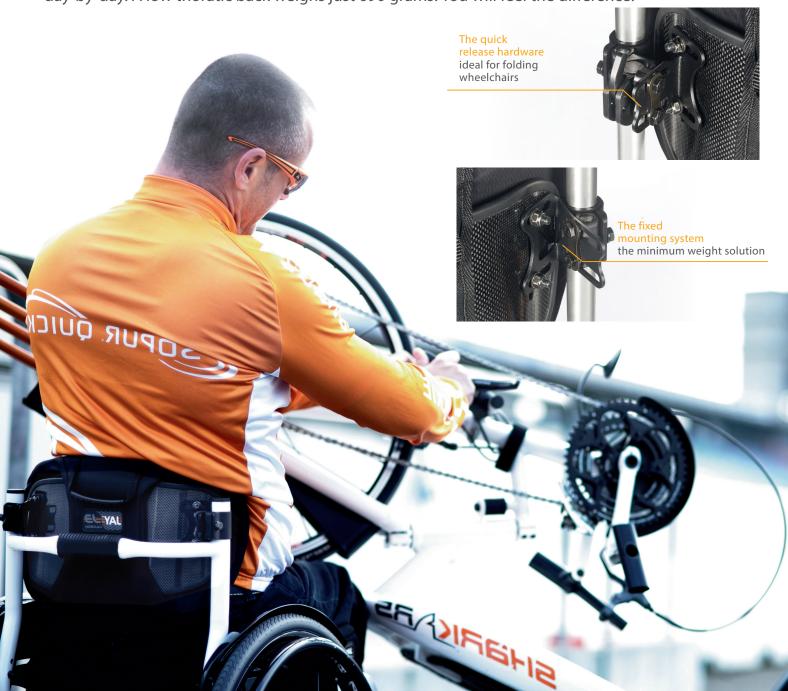

## IT'S SO LIGHT

Carbon is lightweight and strong – therefore the ideal material for this backrest. Offering the same strength as aluminium (but 60 % lighter), the J3 Carbon back reduces the weight that a wheelchair user has to push, day-by-day. A low thoratic back weighs just 690 grams! You will feel the difference!