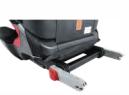

## FUNCTIONAL BENEFITS

- Simple height adjustment function allows the backrest 20cm of height range providing greater comfort and safety for the child.
- Easy release ISOFIX attachment makes lpai LGT a breeze to install in any ISOFIX compatible vehicle. Please note, the vehicle seat belt must be used in conjunction with the car seat.
- Have the peace of mind that your child is kept safe with the Side Impact Protection System that can be unscrewed to secure the car seat against the side of the vehicle door, improving safety in the event of side impact to the vehicle.