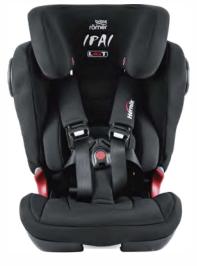

# Ipai LGT Car Seat

The Ipai LGT lives up to its name, characterised by a light weight easy-to-use design and provides mild body support and care for children with additional needs. Comes standard equipped with ISOFIX, thoracic supports and a 5-point harness that is padded at the shoulders. As part of the supportive harness a large, stable tee pad guarantees firm support across the child's pelvis.

## Package includes

- Available in Black
- Five-point harness
- Backrest height adjustable

Backrest Height

ISO Fix

Side Impact Protection System

## FUNCTIONAL BENEFITS

- Simple height adjustment function allows the backrest 20cm of height range providing greater comfort and safety for the child.
- Easy release ISOFIX attachment makes lpai LGT a breeze to install in any ISOFIX compatible vehicle. Please note, the vehicle seat belt must be used in conjunction with the car seat.
- Have the peace of mind that your child is kept safe with the Side Impact Protection System that can be unscrewed to secure the car seat against the side of the vehicle door, improving safety in the event of side impact to the vehicle.