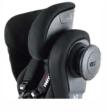

## FUNCTIONAL BENEFITS

- Simple height adjustment function allows the backrest 20cm of height range providing greater comfort and safety for the child.
- Easy release ISOFIX attachment makes lpai LGT a breeze to install in any ISOFIX compatible vehicle. Please note, the vehicle seat belt must be used in conjunction with the car seat.
- Have the peace of mind that your child is kept safe with the Side Impact Protection System that can be unscrewed to secure the car seat against the side of the vehicle door, improving safety in the event of side impact to the vehicle.