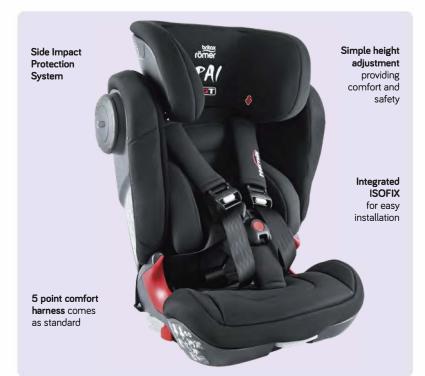

# Ipai LGT Car Seat

The Ipai LGT lives up to its name, characterised by a light weight easy-to-use design and provides mild body support and care for children with additional needs. Comes standard equipped with ISOFIX, thoracic supports and a 5-point harness that is padded at the shoulders. As part of the supportive harness a large, stable tee pad guarantees firm support across the child's pelvis.

## Package includes

- Available in Black
- Five-point harness
- Backrest height adjustable

Backrest Height

ISO Fix

Side Impact Protection System

## FUNCTIONAL BENEFITS

- Simple height adjustment function allows the backrest 20cm of height range providing greater comfort and safety for the child.
- Easy release ISOFIX attachment makes lpai LGT a breeze to install in any ISOFIX compatible vehicle. Please note, the vehicle seat belt must be used in conjunction with the car seat.
- Have the peace of mind that your child is kept safe with the Side Impact Protection System that can be unscrewed to secure the car seat against the side of the vehicle door, improving safety in the event of side impact to the vehicle.