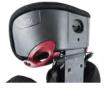

## FUNCTIONAL BENEFITS

- Simple height adjustment function allows the backrest 20cm of height range providing greater comfort and safety for the child.
- Easy release ISOFIX attachment makes lpai LGT a breeze to install in any ISOFIX compatible vehicle. Please note, the vehicle seat belt must be used in conjunction with the car seat.
- Have the peace of mind that your child is kept safe with the Side Impact Protection System that can be unscrewed to secure the car seat against the side of the vehicle door, improving safety in the event of side impact to the vehicle.