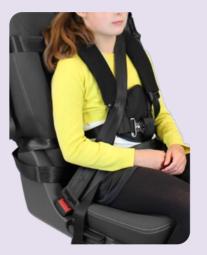

## Vehicle Harness Comparison Chart

| SPECIFICATIONS                                       | HOUDINI 13                                                                                                                       |         | HOUDINI 22                                                                                                                                                                           |         | HOUDINI 27                                                                                                                                                                                                      |         | HOUDINI 28                                                                                                                                                              | HOUDINI 31                                                                                                                                                |         | SECURE-FIX                                                                                                                                                                                          |        |        |
|------------------------------------------------------|----------------------------------------------------------------------------------------------------------------------------------|---------|--------------------------------------------------------------------------------------------------------------------------------------------------------------------------------------|---------|-----------------------------------------------------------------------------------------------------------------------------------------------------------------------------------------------------------------|---------|-------------------------------------------------------------------------------------------------------------------------------------------------------------------------|-----------------------------------------------------------------------------------------------------------------------------------------------------------|---------|-----------------------------------------------------------------------------------------------------------------------------------------------------------------------------------------------------|--------|--------|
|                                                      | 13J                                                                                                                              | 13H     | 22C                                                                                                                                                                                  | 22D     | 27A                                                                                                                                                                                                             | 27В     | 28                                                                                                                                                                      | 31A                                                                                                                                                       | 31B     | Size 1                                                                                                                                                                                              | Size 2 | Size 3 |
| DESCRIPTION                                          | All buckles are behind<br>the seat so user cannot<br>release them.                                                               |         | Popular option for taxis. Body<br>section attaches to user before<br>entering the vehicle. Multiple<br>seat straps can be purchased.                                                 |         | Full 5 point harness for<br>more postural control.<br>For single backrest seat only.                                                                                                                            |         | Same as Model 27, however<br>this popular version is designed<br>for bench vehicle seats.                                                                               | Most secure harness.<br>7 point control with bib front<br>to secure the torso effectively.                                                                |         | Simple horizontal torso band that<br>is comfortable for the user and to the<br>eye with multiple buckle closure options.                                                                            |        |        |
| APPROX AGE OF USER*                                  | 5-8 yrs                                                                                                                          | 7-Adult | 5-8 yrs                                                                                                                                                                              | 7-Adult | 5-8 yrs                                                                                                                                                                                                         | 7-Adult | 7-Adult                                                                                                                                                                 | 5-8 yrs                                                                                                                                                   | 7-Adult | 5yrs - Adult                                                                                                                                                                                        |        |        |
| GAP REQUIRED BETWEEN<br>SEAT & BACKREST?             | 1                                                                                                                                | ~       | 1                                                                                                                                                                                    | 1       | ×                                                                                                                                                                                                               | ×       | $\checkmark$                                                                                                                                                            | ~                                                                                                                                                         | ~       | $\checkmark$                                                                                                                                                                                        |        |        |
| CAN BE FITTED TO USER BEFORE<br>ENTERING THE VEHICLE | x x                                                                                                                              |         | ✓ 2 piece harness.<br>2nd piece stays in vehicle                                                                                                                                     |         | ×                                                                                                                                                                                                               | ×       | ×                                                                                                                                                                       | ×                                                                                                                                                         | ×       | ×                                                                                                                                                                                                   |        |        |
| SINGLE SEAT COMPATIBLE                               | (Not suitable with built in headrest)                                                                                            |         | ✓                                                                                                                                                                                    |         | ~                                                                                                                                                                                                               |         | ✓                                                                                                                                                                       | $\checkmark$                                                                                                                                              |         | $\checkmark$                                                                                                                                                                                        |        |        |
| BENCH SEAT COMPATIBLE                                | ×                                                                                                                                |         | $\checkmark$                                                                                                                                                                         |         | ×                                                                                                                                                                                                               |         | $\checkmark$                                                                                                                                                            | $\checkmark$                                                                                                                                              |         | $\checkmark$                                                                                                                                                                                        |        |        |
| COMMENTS                                             | To fit the harness easy access<br>is required all the way round the<br>seat back and underneath the<br>base of the seat cushion. |         | The body harness is worn before<br>entering the vehicle. It is fitted with<br>a waist belt and chest strap which<br>fasten behind the passenger's back<br>with side-release buckles. |         | Can offer postural support and<br>assist in seating the occupant in<br>an upright sitting position for those<br>with physical disabilities where<br>extra support and positioning is<br>required during travel. |         | Very popular harness. This<br>Houdini 28 harness is similar<br>to the Houdini 27 except<br>that the seat attachment<br>straps go vertically around<br>the vehicle seat. | Offers greater support due to<br>a front PVC pad that is attached<br>around the individual's torso<br>with two straps fitted with<br>anti-escape buckles. |         | Secure-Fix Transport waist belts can be easily<br>installed on most vehicle seats and many other<br>suitable chairs for security for individuals who are<br>confused or have challenging behaviour. |        |        |
| BUCKLE TYPE**                                        | Std/AE/PP                                                                                                                        |         | AE/PP/MAG.                                                                                                                                                                           |         | AE/Std/PP                                                                                                                                                                                                       |         | AE/Std/PP                                                                                                                                                               | AE/PP/MAG.                                                                                                                                                |         | AE/PP/MAG.                                                                                                                                                                                          |        |        |
| BOOSTER SEAT                                         | $\checkmark$                                                                                                                     |         | ✓ ***                                                                                                                                                                                |         | ✓ ***                                                                                                                                                                                                           |         | ✓ ***                                                                                                                                                                   | ✓ ***                                                                                                                                                     |         | ✓ ***                                                                                                                                                                                               |        |        |
| RESTRAINT LEVEL                                      | Mild                                                                                                                             |         | Moderate/High                                                                                                                                                                        |         | Moderate                                                                                                                                                                                                        |         | Moderate                                                                                                                                                                | High                                                                                                                                                      |         | Mild                                                                                                                                                                                                |        |        |
| FIXING TYPE                                          | Buckles connect<br>around rear of seat.                                                                                          |         | Vertical fixing straps installs to vehicle seat first.                                                                                                                               |         | 2 horizontal straps connect to vehicle seat.                                                                                                                                                                    |         | 2 vertical straps connect to vehicle seat.                                                                                                                              | 2 vertical straps connect to vehicle seat.                                                                                                                |         | 1 vertical strap connects around the seat with Velcro®.                                                                                                                                             |        |        |