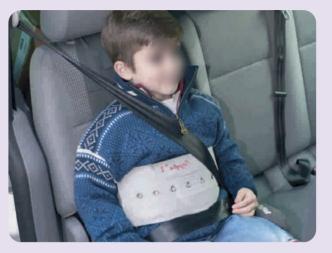

## Vehicle Harness Comparison Chart

| SPECIFICATIONS                                       | HOUDINI 13                                                                                                                       |         | HOUDINI 22                                                                                                                                                                           |         | HOUDINI 27                                                                                                                                                                                                      |         | HOUDINI 28                                                                                                                                                              | HOUDINI 31                                                                                                                                                |         | SECURE-FIX                                                                                                                                                                                          |        |        |
|------------------------------------------------------|----------------------------------------------------------------------------------------------------------------------------------|---------|--------------------------------------------------------------------------------------------------------------------------------------------------------------------------------------|---------|-----------------------------------------------------------------------------------------------------------------------------------------------------------------------------------------------------------------|---------|-------------------------------------------------------------------------------------------------------------------------------------------------------------------------|-----------------------------------------------------------------------------------------------------------------------------------------------------------|---------|-----------------------------------------------------------------------------------------------------------------------------------------------------------------------------------------------------|--------|--------|
|                                                      | 13J                                                                                                                              | 13H     | 22C                                                                                                                                                                                  | 22D     | 27A                                                                                                                                                                                                             | 27В     | 28                                                                                                                                                                      | 31A                                                                                                                                                       | 31B     | Size 1                                                                                                                                                                                              | Size 2 | Size 3 |
| DESCRIPTION                                          | All buckles are behind<br>the seat so user cannot<br>release them.                                                               |         | Popular option for taxis. Body<br>section attaches to user before<br>entering the vehicle. Multiple<br>seat straps can be purchased.                                                 |         | Full 5 point harness for<br>more postural control.<br>For single backrest seat only.                                                                                                                            |         | Same as Model 27, however<br>this popular version is designed<br>for bench vehicle seats.                                                                               | Most secure harness.<br>7 point control with bib front<br>to secure the torso effectively.                                                                |         | Simple horizontal torso band that<br>is comfortable for the user and to the<br>eye with multiple buckle closure options.                                                                            |        |        |
| APPROX AGE OF USER*                                  | 5-8 yrs                                                                                                                          | 7-Adult | 5-8 yrs                                                                                                                                                                              | 7-Adult | 5-8 yrs                                                                                                                                                                                                         | 7-Adult | 7-Adult                                                                                                                                                                 | 5-8 yrs                                                                                                                                                   | 7-Adult | 5yrs - Adult                                                                                                                                                                                        |        |        |
| GAP REQUIRED BETWEEN<br>SEAT & BACKREST?             | 1                                                                                                                                | ~       | 1                                                                                                                                                                                    | 1       | ×                                                                                                                                                                                                               | ×       | $\checkmark$                                                                                                                                                            | ~                                                                                                                                                         | ~       | $\checkmark$                                                                                                                                                                                        |        |        |
| CAN BE FITTED TO USER BEFORE<br>ENTERING THE VEHICLE | x x                                                                                                                              |         | ✓ 2 piece harness.<br>2nd piece stays in vehicle                                                                                                                                     |         | ×                                                                                                                                                                                                               | ×       | ×                                                                                                                                                                       | ×                                                                                                                                                         | ×       | ×                                                                                                                                                                                                   |        |        |
| SINGLE SEAT COMPATIBLE                               | (Not suitable with built in headrest)                                                                                            |         | ✓                                                                                                                                                                                    |         | ~                                                                                                                                                                                                               |         | ✓                                                                                                                                                                       | $\checkmark$                                                                                                                                              |         | $\checkmark$                                                                                                                                                                                        |        |        |
| BENCH SEAT COMPATIBLE                                | ×                                                                                                                                |         | $\checkmark$                                                                                                                                                                         |         | ×                                                                                                                                                                                                               |         | $\checkmark$                                                                                                                                                            | $\checkmark$                                                                                                                                              |         | $\checkmark$                                                                                                                                                                                        |        |        |
| COMMENTS                                             | To fit the harness easy access<br>is required all the way round the<br>seat back and underneath the<br>base of the seat cushion. |         | The body harness is worn before<br>entering the vehicle. It is fitted with<br>a waist belt and chest strap which<br>fasten behind the passenger's back<br>with side-release buckles. |         | Can offer postural support and<br>assist in seating the occupant in<br>an upright sitting position for those<br>with physical disabilities where<br>extra support and positioning is<br>required during travel. |         | Very popular harness. This<br>Houdini 28 harness is similar<br>to the Houdini 27 except<br>that the seat attachment<br>straps go vertically around<br>the vehicle seat. | Offers greater support due to<br>a front PVC pad that is attached<br>around the individual's torso<br>with two straps fitted with<br>anti-escape buckles. |         | Secure-Fix Transport waist belts can be easily<br>installed on most vehicle seats and many other<br>suitable chairs for security for individuals who are<br>confused or have challenging behaviour. |        |        |
| BUCKLE TYPE**                                        | Std/AE/PP                                                                                                                        |         | AE/PP/MAG.                                                                                                                                                                           |         | AE/Std/PP                                                                                                                                                                                                       |         | AE/Std/PP                                                                                                                                                               | AE/PP/MAG.                                                                                                                                                |         | AE/PP/MAG.                                                                                                                                                                                          |        |        |
| BOOSTER SEAT                                         | $\checkmark$                                                                                                                     |         | ✓ ***                                                                                                                                                                                |         | ✓ ***                                                                                                                                                                                                           |         | ✓ ***                                                                                                                                                                   | ✓ ***                                                                                                                                                     |         | ✓ ***                                                                                                                                                                                               |        |        |
| RESTRAINT LEVEL                                      | Mild                                                                                                                             |         | Moderate/High                                                                                                                                                                        |         | Moderate                                                                                                                                                                                                        |         | Moderate                                                                                                                                                                | High                                                                                                                                                      |         | Mild                                                                                                                                                                                                |        |        |
| FIXING TYPE                                          | Buckles connect<br>around rear of seat.                                                                                          |         | Vertical fixing straps installs to vehicle seat first.                                                                                                                               |         | 2 horizontal straps connect to vehicle seat.                                                                                                                                                                    |         | 2 vertical straps connect to vehicle seat.                                                                                                                              | 2 vertical straps connect to vehicle seat.                                                                                                                |         | 1 vertical strap connects around the seat with Velcro®.                                                                                                                                             |        |        |