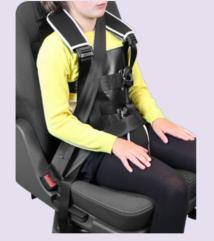

## Vehicle Harness Comparison Chart

| SPECIFICATIONS                                       | HOUDINI 13                                                                                                                       |         | HOUDINI 22                                                                                                                                                                           |         | HOUDINI 27                                                                                                                                                                                                      |         | HOUDINI 28                                                                                                                                                              | HOUDINI 31                                                                                                                                                |         | SECURE-FIX                                                                                                                                                                                          |        |        |
|------------------------------------------------------|----------------------------------------------------------------------------------------------------------------------------------|---------|--------------------------------------------------------------------------------------------------------------------------------------------------------------------------------------|---------|-----------------------------------------------------------------------------------------------------------------------------------------------------------------------------------------------------------------|---------|-------------------------------------------------------------------------------------------------------------------------------------------------------------------------|-----------------------------------------------------------------------------------------------------------------------------------------------------------|---------|-----------------------------------------------------------------------------------------------------------------------------------------------------------------------------------------------------|--------|--------|
|                                                      | 13J                                                                                                                              | 13H     | 22C                                                                                                                                                                                  | 22D     | 27A                                                                                                                                                                                                             | 27В     | 28                                                                                                                                                                      | 31A                                                                                                                                                       | 31B     | Size 1                                                                                                                                                                                              | Size 2 | Size 3 |
| DESCRIPTION                                          | All buckles are behind<br>the seat so user cannot<br>release them.                                                               |         | Popular option for taxis. Body<br>section attaches to user before<br>entering the vehicle. Multiple<br>seat straps can be purchased.                                                 |         | Full 5 point harness for<br>more postural control.<br>For single backrest seat only.                                                                                                                            |         | Same as Model 27, however<br>this popular version is designed<br>for bench vehicle seats.                                                                               | Most secure harness.<br>7 point control with bib front<br>to secure the torso effectively.                                                                |         | Simple horizontal torso band that<br>is comfortable for the user and to the<br>eye with multiple buckle closure options.                                                                            |        |        |
| APPROX AGE OF USER*                                  | 5-8 yrs                                                                                                                          | 7-Adult | 5-8 yrs                                                                                                                                                                              | 7-Adult | 5-8 yrs                                                                                                                                                                                                         | 7-Adult | 7-Adult                                                                                                                                                                 | 5-8 yrs                                                                                                                                                   | 7-Adult | 5yrs - Adult                                                                                                                                                                                        |        |        |
| GAP REQUIRED BETWEEN<br>SEAT & BACKREST?             | 1                                                                                                                                | ~       | 1                                                                                                                                                                                    | 1       | ×                                                                                                                                                                                                               | ×       | $\checkmark$                                                                                                                                                            | ~                                                                                                                                                         | ~       | $\checkmark$                                                                                                                                                                                        |        |        |
| CAN BE FITTED TO USER BEFORE<br>ENTERING THE VEHICLE | x x                                                                                                                              |         | ✓ 2 piece harness.<br>2nd piece stays in vehicle                                                                                                                                     |         | ×                                                                                                                                                                                                               | ×       | ×                                                                                                                                                                       | ×                                                                                                                                                         | ×       | ×                                                                                                                                                                                                   |        |        |
| SINGLE SEAT COMPATIBLE                               | (Not suitable with built in headrest)                                                                                            |         | ✓                                                                                                                                                                                    |         | ~                                                                                                                                                                                                               |         | ✓                                                                                                                                                                       | $\checkmark$                                                                                                                                              |         | $\checkmark$                                                                                                                                                                                        |        |        |
| BENCH SEAT COMPATIBLE                                | ×                                                                                                                                |         | $\checkmark$                                                                                                                                                                         |         | ×                                                                                                                                                                                                               |         | $\checkmark$                                                                                                                                                            | $\checkmark$                                                                                                                                              |         | $\checkmark$                                                                                                                                                                                        |        |        |
| COMMENTS                                             | To fit the harness easy access<br>is required all the way round the<br>seat back and underneath the<br>base of the seat cushion. |         | The body harness is worn before<br>entering the vehicle. It is fitted with<br>a waist belt and chest strap which<br>fasten behind the passenger's back<br>with side-release buckles. |         | Can offer postural support and<br>assist in seating the occupant in<br>an upright sitting position for those<br>with physical disabilities where<br>extra support and positioning is<br>required during travel. |         | Very popular harness. This<br>Houdini 28 harness is similar<br>to the Houdini 27 except<br>that the seat attachment<br>straps go vertically around<br>the vehicle seat. | Offers greater support due to<br>a front PVC pad that is attached<br>around the individual's torso<br>with two straps fitted with<br>anti-escape buckles. |         | Secure-Fix Transport waist belts can be easily<br>installed on most vehicle seats and many other<br>suitable chairs for security for individuals who are<br>confused or have challenging behaviour. |        |        |
| BUCKLE TYPE**                                        | Std/AE/PP                                                                                                                        |         | AE/PP/MAG.                                                                                                                                                                           |         | AE/Std/PP                                                                                                                                                                                                       |         | AE/Std/PP                                                                                                                                                               | AE/PP/MAG.                                                                                                                                                |         | AE/PP/MAG.                                                                                                                                                                                          |        |        |
| BOOSTER SEAT                                         | $\checkmark$                                                                                                                     |         | ✓ ***                                                                                                                                                                                |         | ✓ ***                                                                                                                                                                                                           |         | ✓ ***                                                                                                                                                                   | ✓ ***                                                                                                                                                     |         | ✓ ***                                                                                                                                                                                               |        |        |
| RESTRAINT LEVEL                                      | Mild                                                                                                                             |         | Moderate/High                                                                                                                                                                        |         | Moderate                                                                                                                                                                                                        |         | Moderate                                                                                                                                                                | High                                                                                                                                                      |         | Mild                                                                                                                                                                                                |        |        |
| FIXING TYPE                                          | Buckles connect<br>around rear of seat.                                                                                          |         | Vertical fixing straps installs to vehicle seat first.                                                                                                                               |         | 2 horizontal straps connect to vehicle seat.                                                                                                                                                                    |         | 2 vertical straps connect to vehicle seat.                                                                                                                              | 2 vertical straps connect to vehicle seat.                                                                                                                |         | 1 vertical strap connects around the seat with Velcro®.                                                                                                                                             |        |        |