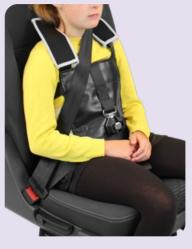

## Vehicle Harness Comparison Chart

| SPECIFICATIONS                                       | HOUDINI 13                                                                                                                       |         | HOUDINI 22                                                                                                                                                                           |         | HOUDINI 27                                                                                                                                                                                                      |         | HOUDINI 28                                                                                                                                                              | HOUDINI 31                                                                                                                                                |         | SECURE-FIX                                                                                                                                                                                          |        |        |
|------------------------------------------------------|----------------------------------------------------------------------------------------------------------------------------------|---------|--------------------------------------------------------------------------------------------------------------------------------------------------------------------------------------|---------|-----------------------------------------------------------------------------------------------------------------------------------------------------------------------------------------------------------------|---------|-------------------------------------------------------------------------------------------------------------------------------------------------------------------------|-----------------------------------------------------------------------------------------------------------------------------------------------------------|---------|-----------------------------------------------------------------------------------------------------------------------------------------------------------------------------------------------------|--------|--------|
|                                                      | 13J                                                                                                                              | 13H     | 22C                                                                                                                                                                                  | 22D     | 27A                                                                                                                                                                                                             | 27В     | 28                                                                                                                                                                      | 31A                                                                                                                                                       | 31B     | Size 1                                                                                                                                                                                              | Size 2 | Size 3 |
| DESCRIPTION                                          | All buckles are behind<br>the seat so user cannot<br>release them.                                                               |         | Popular option for taxis. Body<br>section attaches to user before<br>entering the vehicle. Multiple<br>seat straps can be purchased.                                                 |         | Full 5 point harness for<br>more postural control.<br>For single backrest seat only.                                                                                                                            |         | Same as Model 27, however<br>this popular version is designed<br>for bench vehicle seats.                                                                               | Most secure harness.<br>7 point control with bib front<br>to secure the torso effectively.                                                                |         | Simple horizontal torso band that<br>is comfortable for the user and to the<br>eye with multiple buckle closure options.                                                                            |        |        |
| APPROX AGE OF USER*                                  | 5-8 yrs                                                                                                                          | 7-Adult | 5-8 yrs                                                                                                                                                                              | 7-Adult | 5-8 yrs                                                                                                                                                                                                         | 7-Adult | 7-Adult                                                                                                                                                                 | 5-8 yrs                                                                                                                                                   | 7-Adult | 5yrs - Adult                                                                                                                                                                                        |        |        |
| GAP REQUIRED BETWEEN<br>SEAT & BACKREST?             | 1                                                                                                                                | ~       | 1                                                                                                                                                                                    | 1       | ×                                                                                                                                                                                                               | ×       | $\checkmark$                                                                                                                                                            | ~                                                                                                                                                         | ~       | $\checkmark$                                                                                                                                                                                        |        |        |
| CAN BE FITTED TO USER BEFORE<br>ENTERING THE VEHICLE | x x                                                                                                                              |         | ✓ 2 piece harness.<br>2nd piece stays in vehicle                                                                                                                                     |         | ×                                                                                                                                                                                                               | ×       | ×                                                                                                                                                                       | ×                                                                                                                                                         | ×       | ×                                                                                                                                                                                                   |        |        |
| SINGLE SEAT COMPATIBLE                               | (Not suitable with built in headrest)                                                                                            |         | ✓                                                                                                                                                                                    |         | ~                                                                                                                                                                                                               |         | ✓                                                                                                                                                                       | $\checkmark$                                                                                                                                              |         | $\checkmark$                                                                                                                                                                                        |        |        |
| BENCH SEAT COMPATIBLE                                | ×                                                                                                                                |         | $\checkmark$                                                                                                                                                                         |         | ×                                                                                                                                                                                                               |         | $\checkmark$                                                                                                                                                            | $\checkmark$                                                                                                                                              |         | $\checkmark$                                                                                                                                                                                        |        |        |
| COMMENTS                                             | To fit the harness easy access<br>is required all the way round the<br>seat back and underneath the<br>base of the seat cushion. |         | The body harness is worn before<br>entering the vehicle. It is fitted with<br>a waist belt and chest strap which<br>fasten behind the passenger's back<br>with side-release buckles. |         | Can offer postural support and<br>assist in seating the occupant in<br>an upright sitting position for those<br>with physical disabilities where<br>extra support and positioning is<br>required during travel. |         | Very popular harness. This<br>Houdini 28 harness is similar<br>to the Houdini 27 except<br>that the seat attachment<br>straps go vertically around<br>the vehicle seat. | Offers greater support due to<br>a front PVC pad that is attached<br>around the individual's torso<br>with two straps fitted with<br>anti-escape buckles. |         | Secure-Fix Transport waist belts can be easily<br>installed on most vehicle seats and many other<br>suitable chairs for security for individuals who are<br>confused or have challenging behaviour. |        |        |
| BUCKLE TYPE**                                        | Std/AE/PP                                                                                                                        |         | AE/PP/MAG.                                                                                                                                                                           |         | AE/Std/PP                                                                                                                                                                                                       |         | AE/Std/PP                                                                                                                                                               | AE/PP/MAG.                                                                                                                                                |         | AE/PP/MAG.                                                                                                                                                                                          |        |        |
| BOOSTER SEAT                                         | $\checkmark$                                                                                                                     |         | ✓ ***                                                                                                                                                                                |         | ✓ ***                                                                                                                                                                                                           |         | ✓ ***                                                                                                                                                                   | ✓ ***                                                                                                                                                     |         | ✓ ***                                                                                                                                                                                               |        |        |
| RESTRAINT LEVEL                                      | Mild                                                                                                                             |         | Moderate/High                                                                                                                                                                        |         | Moderate                                                                                                                                                                                                        |         | Moderate                                                                                                                                                                | High                                                                                                                                                      |         | Mild                                                                                                                                                                                                |        |        |
| FIXING TYPE                                          | Buckles connect<br>around rear of seat.                                                                                          |         | Vertical fixing straps installs to vehicle seat first.                                                                                                                               |         | 2 horizontal straps connect to vehicle seat.                                                                                                                                                                    |         | 2 vertical straps connect to vehicle seat.                                                                                                                              | 2 vertical straps connect to vehicle seat.                                                                                                                |         | 1 vertical strap connects around the seat with Velcro®.                                                                                                                                             |        |        |