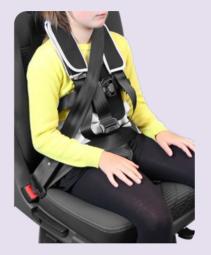

## Vehicle Harness Comparison Chart

| SPECIFICATIONS                                       | HOUDINI 13                                                                                                                       |         | HOUDINI 22                                                                                                                                                                           |         | HOUDINI 27                                                                                                                                                                                                      |         | HOUDINI 28                                                                                                                                                              | HOUDINI 31                                                                                                                                                |         | SECURE-FIX                                                                                                                                                                                          |        |        |
|------------------------------------------------------|----------------------------------------------------------------------------------------------------------------------------------|---------|--------------------------------------------------------------------------------------------------------------------------------------------------------------------------------------|---------|-----------------------------------------------------------------------------------------------------------------------------------------------------------------------------------------------------------------|---------|-------------------------------------------------------------------------------------------------------------------------------------------------------------------------|-----------------------------------------------------------------------------------------------------------------------------------------------------------|---------|-----------------------------------------------------------------------------------------------------------------------------------------------------------------------------------------------------|--------|--------|
|                                                      | 13J                                                                                                                              | 13H     | 22C                                                                                                                                                                                  | 22D     | 27A                                                                                                                                                                                                             | 27В     | 28                                                                                                                                                                      | 31A                                                                                                                                                       | 31B     | Size 1                                                                                                                                                                                              | Size 2 | Size 3 |
| DESCRIPTION                                          | All buckles are behind<br>the seat so user cannot<br>release them.                                                               |         | Popular option for taxis. Body<br>section attaches to user before<br>entering the vehicle. Multiple<br>seat straps can be purchased.                                                 |         | Full 5 point harness for<br>more postural control.<br>For single backrest seat only.                                                                                                                            |         | Same as Model 27, however<br>this popular version is designed<br>for bench vehicle seats.                                                                               | Most secure harness.<br>7 point control with bib front<br>to secure the torso effectively.                                                                |         | Simple horizontal torso band that<br>is comfortable for the user and to the<br>eye with multiple buckle closure options.                                                                            |        |        |
| APPROX AGE OF USER*                                  | 5-8 yrs                                                                                                                          | 7-Adult | 5-8 yrs                                                                                                                                                                              | 7-Adult | 5-8 yrs                                                                                                                                                                                                         | 7-Adult | 7-Adult                                                                                                                                                                 | 5-8 yrs                                                                                                                                                   | 7-Adult | 5yrs - Adult                                                                                                                                                                                        |        |        |
| GAP REQUIRED BETWEEN<br>SEAT & BACKREST?             | 1                                                                                                                                | ~       | 1                                                                                                                                                                                    | 1       | ×                                                                                                                                                                                                               | ×       | $\checkmark$                                                                                                                                                            | ~                                                                                                                                                         | ~       | $\checkmark$                                                                                                                                                                                        |        |        |
| CAN BE FITTED TO USER BEFORE<br>ENTERING THE VEHICLE | x x                                                                                                                              |         | ✓ 2 piece harness.<br>2nd piece stays in vehicle                                                                                                                                     |         | ×                                                                                                                                                                                                               | ×       | ×                                                                                                                                                                       | ×                                                                                                                                                         | ×       | ×                                                                                                                                                                                                   |        |        |
| SINGLE SEAT COMPATIBLE                               | (Not suitable with built in headrest)                                                                                            |         | ✓                                                                                                                                                                                    |         | ~                                                                                                                                                                                                               |         | ✓                                                                                                                                                                       | $\checkmark$                                                                                                                                              |         | $\checkmark$                                                                                                                                                                                        |        |        |
| BENCH SEAT COMPATIBLE                                | ×                                                                                                                                |         | $\checkmark$                                                                                                                                                                         |         | ×                                                                                                                                                                                                               |         | $\checkmark$                                                                                                                                                            | $\checkmark$                                                                                                                                              |         | $\checkmark$                                                                                                                                                                                        |        |        |
| COMMENTS                                             | To fit the harness easy access<br>is required all the way round the<br>seat back and underneath the<br>base of the seat cushion. |         | The body harness is worn before<br>entering the vehicle. It is fitted with<br>a waist belt and chest strap which<br>fasten behind the passenger's back<br>with side-release buckles. |         | Can offer postural support and<br>assist in seating the occupant in<br>an upright sitting position for those<br>with physical disabilities where<br>extra support and positioning is<br>required during travel. |         | Very popular harness. This<br>Houdini 28 harness is similar<br>to the Houdini 27 except<br>that the seat attachment<br>straps go vertically around<br>the vehicle seat. | Offers greater support due to<br>a front PVC pad that is attached<br>around the individual's torso<br>with two straps fitted with<br>anti-escape buckles. |         | Secure-Fix Transport waist belts can be easily<br>installed on most vehicle seats and many other<br>suitable chairs for security for individuals who are<br>confused or have challenging behaviour. |        |        |
| BUCKLE TYPE**                                        | Std/AE/PP                                                                                                                        |         | AE/PP/MAG.                                                                                                                                                                           |         | AE/Std/PP                                                                                                                                                                                                       |         | AE/Std/PP                                                                                                                                                               | AE/PP/MAG.                                                                                                                                                |         | AE/PP/MAG.                                                                                                                                                                                          |        |        |
| BOOSTER SEAT                                         | $\checkmark$                                                                                                                     |         | ✓ ***                                                                                                                                                                                |         | ✓ ***                                                                                                                                                                                                           |         | ✓ ***                                                                                                                                                                   | ✓ ***                                                                                                                                                     |         | ✓ ***                                                                                                                                                                                               |        |        |
| RESTRAINT LEVEL                                      | Mild                                                                                                                             |         | Moderate/High                                                                                                                                                                        |         | Moderate                                                                                                                                                                                                        |         | Moderate                                                                                                                                                                | High                                                                                                                                                      |         | Mild                                                                                                                                                                                                |        |        |
| FIXING TYPE                                          | Buckles connect<br>around rear of seat.                                                                                          |         | Vertical fixing straps installs to vehicle seat first.                                                                                                                               |         | 2 horizontal straps connect to vehicle seat.                                                                                                                                                                    |         | 2 vertical straps connect to vehicle seat.                                                                                                                              | 2 vertical straps connect to vehicle seat.                                                                                                                |         | 1 vertical strap connects around the seat with Velcro®.                                                                                                                                             |        |        |