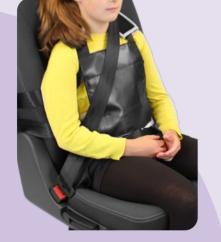

## Vehicle Harness Comparison Chart

| SPECIFICATIONS                                       | HOUDINI 13                                                                                                                       |         | HOUDINI 22                                                                                                                                                                           |         | HOUDINI 27                                                                                                                                                                                                      |         | HOUDINI 28                                                                                                                                                              | HOUDINI 31                                                                                                                                                |         | SECURE-FIX                                                                                                                                                                                          |        |        |
|------------------------------------------------------|----------------------------------------------------------------------------------------------------------------------------------|---------|--------------------------------------------------------------------------------------------------------------------------------------------------------------------------------------|---------|-----------------------------------------------------------------------------------------------------------------------------------------------------------------------------------------------------------------|---------|-------------------------------------------------------------------------------------------------------------------------------------------------------------------------|-----------------------------------------------------------------------------------------------------------------------------------------------------------|---------|-----------------------------------------------------------------------------------------------------------------------------------------------------------------------------------------------------|--------|--------|
|                                                      | 13J                                                                                                                              | 13H     | 22C                                                                                                                                                                                  | 22D     | 27A                                                                                                                                                                                                             | 27В     | 28                                                                                                                                                                      | 31A                                                                                                                                                       | 31B     | Size 1                                                                                                                                                                                              | Size 2 | Size 3 |
| DESCRIPTION                                          | All buckles are behind<br>the seat so user cannot<br>release them.                                                               |         | Popular option for taxis. Body<br>section attaches to user before<br>entering the vehicle. Multiple<br>seat straps can be purchased.                                                 |         | Full 5 point harness for<br>more postural control.<br>For single backrest seat only.                                                                                                                            |         | Same as Model 27, however<br>this popular version is designed<br>for bench vehicle seats.                                                                               | Most secure harness.<br>7 point control with bib front<br>to secure the torso effectively.                                                                |         | Simple horizontal torso band that<br>is comfortable for the user and to the<br>eye with multiple buckle closure options.                                                                            |        |        |
| APPROX AGE OF USER*                                  | 5-8 yrs                                                                                                                          | 7-Adult | 5-8 yrs                                                                                                                                                                              | 7-Adult | 5-8 yrs                                                                                                                                                                                                         | 7-Adult | 7-Adult                                                                                                                                                                 | 5-8 yrs                                                                                                                                                   | 7-Adult | 5yrs - Adult                                                                                                                                                                                        |        |        |
| GAP REQUIRED BETWEEN<br>SEAT & BACKREST?             | 1                                                                                                                                | ~       | 1                                                                                                                                                                                    | 1       | ×                                                                                                                                                                                                               | ×       | $\checkmark$                                                                                                                                                            | ~                                                                                                                                                         | ~       | $\checkmark$                                                                                                                                                                                        |        |        |
| CAN BE FITTED TO USER BEFORE<br>ENTERING THE VEHICLE | x x                                                                                                                              |         | ✓ 2 piece harness.<br>2nd piece stays in vehicle                                                                                                                                     |         | ×                                                                                                                                                                                                               | ×       | ×                                                                                                                                                                       | ×                                                                                                                                                         | ×       | ×                                                                                                                                                                                                   |        |        |
| SINGLE SEAT COMPATIBLE                               | (Not suitable with built in headrest)                                                                                            |         | ✓                                                                                                                                                                                    |         | ~                                                                                                                                                                                                               |         | ✓                                                                                                                                                                       | $\checkmark$                                                                                                                                              |         | $\checkmark$                                                                                                                                                                                        |        |        |
| BENCH SEAT COMPATIBLE                                | ×                                                                                                                                |         | $\checkmark$                                                                                                                                                                         |         | ×                                                                                                                                                                                                               |         | $\checkmark$                                                                                                                                                            | $\checkmark$                                                                                                                                              |         | $\checkmark$                                                                                                                                                                                        |        |        |
| COMMENTS                                             | To fit the harness easy access<br>is required all the way round the<br>seat back and underneath the<br>base of the seat cushion. |         | The body harness is worn before<br>entering the vehicle. It is fitted with<br>a waist belt and chest strap which<br>fasten behind the passenger's back<br>with side-release buckles. |         | Can offer postural support and<br>assist in seating the occupant in<br>an upright sitting position for those<br>with physical disabilities where<br>extra support and positioning is<br>required during travel. |         | Very popular harness. This<br>Houdini 28 harness is similar<br>to the Houdini 27 except<br>that the seat attachment<br>straps go vertically around<br>the vehicle seat. | Offers greater support due to<br>a front PVC pad that is attached<br>around the individual's torso<br>with two straps fitted with<br>anti-escape buckles. |         | Secure-Fix Transport waist belts can be easily<br>installed on most vehicle seats and many other<br>suitable chairs for security for individuals who are<br>confused or have challenging behaviour. |        |        |
| BUCKLE TYPE**                                        | Std/AE/PP                                                                                                                        |         | AE/PP/MAG.                                                                                                                                                                           |         | AE/Std/PP                                                                                                                                                                                                       |         | AE/Std/PP                                                                                                                                                               | AE/PP/MAG.                                                                                                                                                |         | AE/PP/MAG.                                                                                                                                                                                          |        |        |
| BOOSTER SEAT                                         | $\checkmark$                                                                                                                     |         | ✓ ***                                                                                                                                                                                |         | ✓ ***                                                                                                                                                                                                           |         | ✓ ***                                                                                                                                                                   | ✓ ***                                                                                                                                                     |         | ✓ ***                                                                                                                                                                                               |        |        |
| RESTRAINT LEVEL                                      | Mild                                                                                                                             |         | Moderate/High                                                                                                                                                                        |         | Moderate                                                                                                                                                                                                        |         | Moderate                                                                                                                                                                | High                                                                                                                                                      |         | Mild                                                                                                                                                                                                |        |        |
| FIXING TYPE                                          | Buckles connect<br>around rear of seat.                                                                                          |         | Vertical fixing straps installs to vehicle seat first.                                                                                                                               |         | 2 horizontal straps connect to vehicle seat.                                                                                                                                                                    |         | 2 vertical straps connect to vehicle seat.                                                                                                                              | 2 vertical straps connect to vehicle seat.                                                                                                                |         | 1 vertical strap connects around the seat with Velcro®.                                                                                                                                             |        |        |