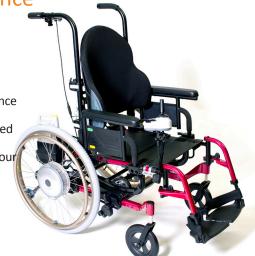

With the Quickie Ixpress you can Xpress the distance travelled, Xpress the speed of travel and Xpress all you transport needs.

iXpress fitted on Quickie Iris

iXpress fitted on Quickie 2