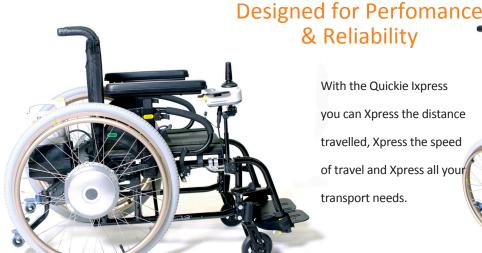

With the Quickie Ixpress you can Xpress the distance travelled, Xpress the speed of travel and Xpress all you transport needs.

iXpress fitted on Quickie Iris

iXpress fitted on Quickie 2