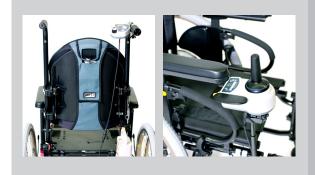

With the Quickie Ixpress you can Xpress the distance travelled, Xpress the speed of travel and Xpress all you transport needs.

iXpress fitted on Quickie Iris

iXpress fitted on Quickie 2

## **Electronics Options:**

- Japanese designed, highly reliable electronics
- Selectable speeds for easy transitions between environments
- · Easy to use ergonomic joystick controller
- Full function attendant control with innovative glide to steer function