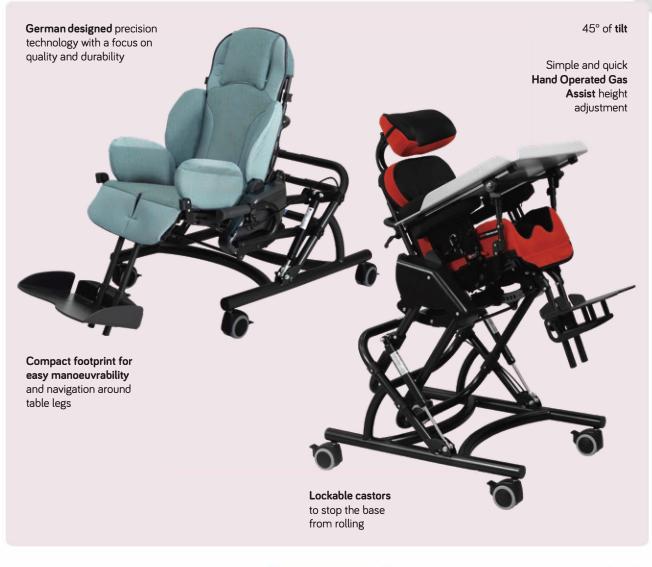

## Indoor Bases for Stroller Seat Units

Height-adjustable indoor bases are available for the BINGO Mini, BINGO Evo, and BINGO Spex, where the removable seat units can be removed from the stroller base and attached to the indoor base with ease. Height-adjust features are quick and easy to change allowing the height of the seat to be lowered to the floor for peer interaction, raised to the dinner table to make mealtimes enjoyable for the whole family, or raised even further to breakfast bar height for easier feeding!

## Cobra Base

Height-adjustable indoor base to suit the BINGO Mini (see page 14), BINGO Evo (see page 16), and BINGO Spex (see page 18) seat units.

| Size | Code          | User Age   | Max Load | Approx Product Weight | Tilt | Seat Height | Total Length | Total Width |
|------|---------------|------------|----------|-----------------------|------|-------------|--------------|-------------|
| 1    | 2880-8711-000 | 1-5 years  | 50 kg    | 11.3 kg               | 45°  | 27-61 cm    | 71 cm        | 61 cm       |
| 2    | 2880-8721-000 | 3-15 years | 50 kg    | 11.5 kg               | 45°  | 27-61 cm    | 71 cm        | 61 cm       |