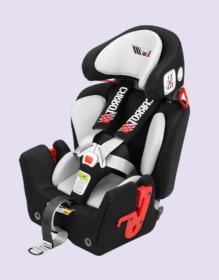

## Vehicle Seating Comparison Chart

| SPECIFICATIONS                       | HERO-NXT                                                        |                    | CTARLICUT AIVT                                                   | IDAL LOT                                                                 | CARROT ZOOO                                                           | CARROT VI                                                                     | KIDSFLEX                                                                     |         |
|--------------------------------------|-----------------------------------------------------------------|--------------------|------------------------------------------------------------------|--------------------------------------------------------------------------|-----------------------------------------------------------------------|-------------------------------------------------------------------------------|------------------------------------------------------------------------------|---------|
|                                      | With Std Cushion                                                | Witout Std Cushion | STARLIGHT-NXT                                                    | IPAI-LGT                                                                 | CARROT 3000                                                           | CARROT XL                                                                     | 2                                                                            | 3       |
| DESCRIPTION                          | Swivelling special purpose car seat for forward or rear facing. |                    | Excellent posture support option with tilt and swivel functions. | Lightweight, adjustable special purpose restraint with postural support. | Extension accessories and multi-adjustable features allow longer use. | Larger version of Carrot 3000 for older or heavier children and small adults. | Fully adjustable specialised seating with excellent posture support options. |         |
| USER WEIGHT RANGE (KG)               | 0 - 18                                                          |                    | 9 - 36                                                           | 15 - 36                                                                  | 13.6 - 49                                                             | 36 - 75                                                                       | 36 75                                                                        |         |
| SEAT WIDTH (CM)                      | 21                                                              | 25                 | 30                                                               | 31                                                                       | 31                                                                    | 48                                                                            | 35                                                                           | 40      |
| SEAT DEPTH (CM)                      | 25                                                              | 28                 | 30                                                               | 32                                                                       | 25 - 40                                                               | 38 or 42                                                                      | 34 - 39                                                                      | 40 - 46 |
| SHOULDER HEIGHT (CM)                 | 24 - 34                                                         | 27 - 35            | 27 - 39                                                          | 38 - 58                                                                  | 32 - 57                                                               | 50 - 60                                                                       | 41-57                                                                        | 47-65   |
| APPROX PRODUCT WEIGHT (KG)           | 16                                                              |                    | 13.5                                                             | 7                                                                        | 8.7                                                                   | 10.5                                                                          | 8.9                                                                          | 12.3    |
| TILT IN SPACE                        | ✓                                                               |                    | ✓                                                                | Using wedge                                                              | Using wedge                                                           | Using wedge                                                                   | ✓                                                                            |         |
| SWIVEL BASE<br>(CAR REQUIRES ISOFIX) | ✓                                                               |                    | ✓                                                                | ×                                                                        | ✓                                                                     | ×                                                                             | ✓                                                                            |         |
| GROWTH ADJUSTABLE                    | ✓                                                               |                    | ✓                                                                | ✓                                                                        | ✓                                                                     | ✓                                                                             | ✓                                                                            |         |
| FOOT SUPPORT                         | ×                                                               |                    | ×                                                                | ×                                                                        | ✓                                                                     | ×                                                                             | ✓                                                                            |         |
| TRAY/FOREARM SUPPORT                 | ✓                                                               |                    | ✓                                                                | ✓                                                                        | ✓                                                                     | ✓                                                                             | ✓                                                                            |         |
| POSTURAL SUPPORT<br>LEVEL            | Mild/Mod/Complex                                                |                    | Mild/Mod/Complex                                                 | Mild/Mod                                                                 | Mild/Mod/Complex                                                      | Mild/Mod/Complex                                                              | Mild/Mod/Complex                                                             |         |
| IS ISOFIX REQUIRED IN VEHICLE?       | Essential                                                       |                    | Essential                                                        | Optional                                                                 | Only required for Swivel Accessory                                    | Optional                                                                      | Essential                                                                    |         |
| REAR FACING CAPACITY                 | ✓                                                               |                    | ×                                                                | ×                                                                        | ×                                                                     | ×                                                                             | ×                                                                            |         |
| SUPPORT/PAD OPTIONS                  | <b>✓</b>                                                        |                    | ✓                                                                | ✓                                                                        | ✓                                                                     | ✓                                                                             | ✓                                                                            |         |
| STANDARD/REGULATION COMPLIANCE       | ECE r129                                                        |                    | ECE r44                                                          | ECE r44                                                                  | ECE r44                                                               | FMVSS 13                                                                      | Medical Device Regulation<br>(EU) 2017/745                                   |         |
| ANTI-ESCAPE OPTIONS                  | ×                                                               |                    | ×                                                                | ×                                                                        | ✓                                                                     | ✓                                                                             | ×                                                                            |         |
| RECLINE                              | ×                                                               |                    | ×                                                                | ✓                                                                        | ✓                                                                     | ✓                                                                             | <b>✓</b>                                                                     |         |