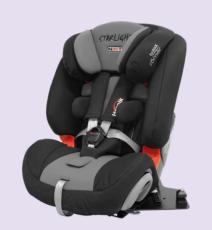

## Vehicle Seating Comparison Chart

| SPECIFICATIONS                       | HERO-NXT                                                        |                    | CTARLICUT AIVT                                                   | IDAL LOT                                                                 | CARROT ZOOO                                                           | CARROT VI                                                                     | KIDSFLEX                                                                     |         |
|--------------------------------------|-----------------------------------------------------------------|--------------------|------------------------------------------------------------------|--------------------------------------------------------------------------|-----------------------------------------------------------------------|-------------------------------------------------------------------------------|------------------------------------------------------------------------------|---------|
|                                      | With Std Cushion                                                | Witout Std Cushion | STARLIGHT-NXT                                                    | IPAI-LGT                                                                 | CARROT 3000                                                           | CARROT XL                                                                     | 2                                                                            | 3       |
| DESCRIPTION                          | Swivelling special purpose car seat for forward or rear facing. |                    | Excellent posture support option with tilt and swivel functions. | Lightweight, adjustable special purpose restraint with postural support. | Extension accessories and multi-adjustable features allow longer use. | Larger version of Carrot 3000 for older or heavier children and small adults. | Fully adjustable specialised seating with excellent posture support options. |         |
| USER WEIGHT RANGE (KG)               | 0 - 18                                                          |                    | 9 - 36                                                           | 15 - 36                                                                  | 13.6 - 49                                                             | 36 - 75                                                                       | 36 75                                                                        |         |
| SEAT WIDTH (CM)                      | 21                                                              | 25                 | 30                                                               | 31                                                                       | 31                                                                    | 48                                                                            | 35                                                                           | 40      |
| SEAT DEPTH (CM)                      | 25                                                              | 28                 | 30                                                               | 32                                                                       | 25 - 40                                                               | 38 or 42                                                                      | 34 - 39                                                                      | 40 - 46 |
| SHOULDER HEIGHT (CM)                 | 24 - 34                                                         | 27 - 35            | 27 - 39                                                          | 38 - 58                                                                  | 32 - 57                                                               | 50 - 60                                                                       | 41-57                                                                        | 47-65   |
| APPROX PRODUCT WEIGHT (KG)           | 16                                                              |                    | 13.5                                                             | 7                                                                        | 8.7                                                                   | 10.5                                                                          | 8.9                                                                          | 12.3    |
| TILT IN SPACE                        | ✓                                                               |                    | ✓                                                                | Using wedge                                                              | Using wedge                                                           | Using wedge                                                                   | ✓                                                                            |         |
| SWIVEL BASE<br>(CAR REQUIRES ISOFIX) | ✓                                                               |                    | ✓                                                                | ×                                                                        | ✓                                                                     | ×                                                                             | ✓                                                                            |         |
| GROWTH ADJUSTABLE                    | ✓                                                               |                    | ✓                                                                | ✓                                                                        | ✓                                                                     | ✓                                                                             | ✓                                                                            |         |
| FOOT SUPPORT                         | ×                                                               |                    | ×                                                                | ×                                                                        | ✓                                                                     | ×                                                                             | ✓                                                                            |         |
| TRAY/FOREARM SUPPORT                 | ✓                                                               |                    | ✓                                                                | ✓                                                                        | ✓                                                                     | ✓                                                                             | ✓                                                                            |         |
| POSTURAL SUPPORT<br>LEVEL            | Mild/Mod/Complex                                                |                    | Mild/Mod/Complex                                                 | Mild/Mod                                                                 | Mild/Mod/Complex                                                      | Mild/Mod/Complex                                                              | Mild/Mod/Complex                                                             |         |
| IS ISOFIX REQUIRED IN VEHICLE?       | Essential                                                       |                    | Essential                                                        | Optional                                                                 | Only required for Swivel Accessory                                    | Optional                                                                      | Essential                                                                    |         |
| REAR FACING CAPACITY                 | ✓                                                               |                    | ×                                                                | ×                                                                        | ×                                                                     | ×                                                                             | ×                                                                            |         |
| SUPPORT/PAD OPTIONS                  | <b>✓</b>                                                        |                    | ✓                                                                | ✓                                                                        | ✓                                                                     | ✓                                                                             | ✓                                                                            |         |
| STANDARD/REGULATION COMPLIANCE       | ECE r129                                                        |                    | ECE r44                                                          | ECE r44                                                                  | ECE r44                                                               | FMVSS 13                                                                      | Medical Device Regulation<br>(EU) 2017/745                                   |         |
| ANTI-ESCAPE OPTIONS                  | ×                                                               |                    | ×                                                                | ×                                                                        | ✓                                                                     | ✓                                                                             | ×                                                                            |         |
| RECLINE                              | ×                                                               |                    | ×                                                                | ✓                                                                        | ✓                                                                     | ✓                                                                             | <b>✓</b>                                                                     |         |