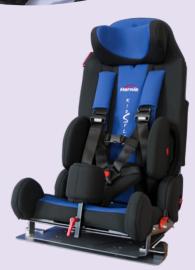

## Vehicle Seating Comparison Chart

| SPECIFICATIONS                       | HERO-NXT                                                        |                    | CTARLICUT AIVT                                                   | IDAL LOT                                                                 | CARROT ZOOO                                                           | CARROT VI                                                                     | KIDSFLEX                                                                     |         |
|--------------------------------------|-----------------------------------------------------------------|--------------------|------------------------------------------------------------------|--------------------------------------------------------------------------|-----------------------------------------------------------------------|-------------------------------------------------------------------------------|------------------------------------------------------------------------------|---------|
|                                      | With Std Cushion                                                | Witout Std Cushion | STARLIGHT-NXT                                                    | IPAI-LGT                                                                 | CARROT 3000                                                           | CARROT XL                                                                     | 2                                                                            | 3       |
| DESCRIPTION                          | Swivelling special purpose car seat for forward or rear facing. |                    | Excellent posture support option with tilt and swivel functions. | Lightweight, adjustable special purpose restraint with postural support. | Extension accessories and multi-adjustable features allow longer use. | Larger version of Carrot 3000 for older or heavier children and small adults. | Fully adjustable specialised seating with excellent posture support options. |         |
| USER WEIGHT RANGE (KG)               | 0 - 18                                                          |                    | 9 - 36                                                           | 15 - 36                                                                  | 13.6 - 49                                                             | 36 - 75                                                                       | 36 75                                                                        |         |
| SEAT WIDTH (CM)                      | 21                                                              | 25                 | 30                                                               | 31                                                                       | 31                                                                    | 48                                                                            | 35                                                                           | 40      |
| SEAT DEPTH (CM)                      | 25                                                              | 28                 | 30                                                               | 32                                                                       | 25 - 40                                                               | 38 or 42                                                                      | 34 - 39                                                                      | 40 - 46 |
| SHOULDER HEIGHT (CM)                 | 24 - 34                                                         | 27 - 35            | 27 - 39                                                          | 38 - 58                                                                  | 32 - 57                                                               | 50 - 60                                                                       | 41-57                                                                        | 47-65   |
| APPROX PRODUCT WEIGHT (KG)           | 16                                                              |                    | 13.5                                                             | 7                                                                        | 8.7                                                                   | 10.5                                                                          | 8.9                                                                          | 12.3    |
| TILT IN SPACE                        | ✓                                                               |                    | ✓                                                                | Using wedge                                                              | Using wedge                                                           | Using wedge                                                                   | ✓                                                                            |         |
| SWIVEL BASE<br>(CAR REQUIRES ISOFIX) | ✓                                                               |                    | ✓                                                                | ×                                                                        | ✓                                                                     | ×                                                                             | ✓                                                                            |         |
| GROWTH ADJUSTABLE                    | ✓                                                               |                    | ✓                                                                | ✓                                                                        | ✓                                                                     | ✓                                                                             | ✓                                                                            |         |
| FOOT SUPPORT                         | ×                                                               |                    | ×                                                                | ×                                                                        | ✓                                                                     | ×                                                                             | ✓                                                                            |         |
| TRAY/FOREARM SUPPORT                 | ✓                                                               |                    | ✓                                                                | ✓                                                                        | ✓                                                                     | ✓                                                                             | ✓                                                                            |         |
| POSTURAL SUPPORT<br>LEVEL            | Mild/Mod/Complex                                                |                    | Mild/Mod/Complex                                                 | Mild/Mod                                                                 | Mild/Mod/Complex                                                      | Mild/Mod/Complex                                                              | Mild/Mod/Complex                                                             |         |
| IS ISOFIX REQUIRED IN VEHICLE?       | Essential                                                       |                    | Essential                                                        | Optional                                                                 | Only required for Swivel Accessory                                    | Optional                                                                      | Essential                                                                    |         |
| REAR FACING CAPACITY                 | ✓                                                               |                    | ×                                                                | ×                                                                        | ×                                                                     | ×                                                                             | ×                                                                            |         |
| SUPPORT/PAD OPTIONS                  | <b>✓</b>                                                        |                    | ✓                                                                | ✓                                                                        | ✓                                                                     | ✓                                                                             | ✓                                                                            |         |
| STANDARD/REGULATION COMPLIANCE       | ECE r129                                                        |                    | ECE r44                                                          | ECE r44                                                                  | ECE r44                                                               | FMVSS 13                                                                      | Medical Device Regulation<br>(EU) 2017/745                                   |         |
| ANTI-ESCAPE OPTIONS                  | ×                                                               |                    | ×                                                                | ×                                                                        | ✓                                                                     | ✓                                                                             | ×                                                                            |         |
| RECLINE                              | ×                                                               |                    | ×                                                                | ✓                                                                        | ✓                                                                     | ✓                                                                             | <b>✓</b>                                                                     |         |