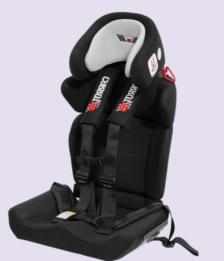

## Vehicle Seating Comparison Chart

| SPECIFICATIONS                       | HERO-NXT                                                        |                    | CTARLICUT AIVT                                                   | IDAL LOT                                                                 | CARROT ZOOO                                                           | CARROT VI                                                                     | KIDSFLEX                                                                     |         |
|--------------------------------------|-----------------------------------------------------------------|--------------------|------------------------------------------------------------------|--------------------------------------------------------------------------|-----------------------------------------------------------------------|-------------------------------------------------------------------------------|------------------------------------------------------------------------------|---------|
|                                      | With Std Cushion                                                | Witout Std Cushion | STARLIGHT-NXT                                                    | IPAI-LGT                                                                 | CARROT 3000                                                           | CARROT XL                                                                     | 2                                                                            | 3       |
| DESCRIPTION                          | Swivelling special purpose car seat for forward or rear facing. |                    | Excellent posture support option with tilt and swivel functions. | Lightweight, adjustable special purpose restraint with postural support. | Extension accessories and multi-adjustable features allow longer use. | Larger version of Carrot 3000 for older or heavier children and small adults. | Fully adjustable specialised seating with excellent posture support options. |         |
| USER WEIGHT RANGE (KG)               | 0 - 18                                                          |                    | 9 - 36                                                           | 15 - 36                                                                  | 13.6 - 49                                                             | 36 - 75                                                                       | 36 75                                                                        |         |
| SEAT WIDTH (CM)                      | 21                                                              | 25                 | 30                                                               | 31                                                                       | 31                                                                    | 48                                                                            | 35                                                                           | 40      |
| SEAT DEPTH (CM)                      | 25                                                              | 28                 | 30                                                               | 32                                                                       | 25 - 40                                                               | 38 or 42                                                                      | 34 - 39                                                                      | 40 - 46 |
| SHOULDER HEIGHT (CM)                 | 24 - 34                                                         | 27 - 35            | 27 - 39                                                          | 38 - 58                                                                  | 32 - 57                                                               | 50 - 60                                                                       | 41-57                                                                        | 47-65   |
| APPROX PRODUCT WEIGHT (KG)           | 16                                                              |                    | 13.5                                                             | 7                                                                        | 8.7                                                                   | 10.5                                                                          | 8.9                                                                          | 12.3    |
| TILT IN SPACE                        | ✓                                                               |                    | ✓                                                                | Using wedge                                                              | Using wedge                                                           | Using wedge                                                                   | ✓                                                                            |         |
| SWIVEL BASE<br>(CAR REQUIRES ISOFIX) | ✓                                                               |                    | ✓                                                                | ×                                                                        | ✓                                                                     | ×                                                                             | ✓                                                                            |         |
| GROWTH ADJUSTABLE                    | ✓                                                               |                    | ✓                                                                | ✓                                                                        | ✓                                                                     | ✓                                                                             | ✓                                                                            |         |
| FOOT SUPPORT                         | ×                                                               |                    | ×                                                                | ×                                                                        | ✓                                                                     | ×                                                                             | ✓                                                                            |         |
| TRAY/FOREARM SUPPORT                 | ✓                                                               |                    | ✓                                                                | ✓                                                                        | ✓                                                                     | ✓                                                                             | ✓                                                                            |         |
| POSTURAL SUPPORT<br>LEVEL            | Mild/Mod/Complex                                                |                    | Mild/Mod/Complex                                                 | Mild/Mod                                                                 | Mild/Mod/Complex                                                      | Mild/Mod/Complex                                                              | Mild/Mod/Complex                                                             |         |
| IS ISOFIX REQUIRED IN VEHICLE?       | Essential                                                       |                    | Essential                                                        | Optional                                                                 | Only required for Swivel Accessory                                    | Optional                                                                      | Essential                                                                    |         |
| REAR FACING CAPACITY                 | ✓                                                               |                    | ×                                                                | ×                                                                        | ×                                                                     | ×                                                                             | ×                                                                            |         |
| SUPPORT/PAD OPTIONS                  | <b>✓</b>                                                        |                    | ✓                                                                | ✓                                                                        | ✓                                                                     | ✓                                                                             | ✓                                                                            |         |
| STANDARD/REGULATION COMPLIANCE       | ECE r129                                                        |                    | ECE r44                                                          | ECE r44                                                                  | ECE r44                                                               | FMVSS 13                                                                      | Medical Device Regulation<br>(EU) 2017/745                                   |         |
| ANTI-ESCAPE OPTIONS                  | ×                                                               |                    | ×                                                                | ×                                                                        | ✓                                                                     | ✓                                                                             | ×                                                                            |         |
| RECLINE                              | ×                                                               |                    | ×                                                                | ✓                                                                        | ✓                                                                     | ✓                                                                             | <b>✓</b>                                                                     |         |