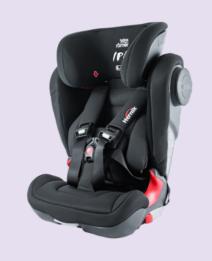

## Vehicle Seating Comparison Chart

| SPECIFICATIONS                       | HERO-NXT                                                        |                    | CTARLICUT AIVT                                                   | IDAL LOT                                                                 | CARROT ZOOO                                                           | CARROT VI                                                                     | KIDSFLEX                                                                     |         |
|--------------------------------------|-----------------------------------------------------------------|--------------------|------------------------------------------------------------------|--------------------------------------------------------------------------|-----------------------------------------------------------------------|-------------------------------------------------------------------------------|------------------------------------------------------------------------------|---------|
|                                      | With Std Cushion                                                | Witout Std Cushion | STARLIGHT-NXT                                                    | IPAI-LGT                                                                 | CARROT 3000                                                           | CARROT XL                                                                     | 2                                                                            | 3       |
| DESCRIPTION                          | Swivelling special purpose car seat for forward or rear facing. |                    | Excellent posture support option with tilt and swivel functions. | Lightweight, adjustable special purpose restraint with postural support. | Extension accessories and multi-adjustable features allow longer use. | Larger version of Carrot 3000 for older or heavier children and small adults. | Fully adjustable specialised seating with excellent posture support options. |         |
| USER WEIGHT RANGE (KG)               | 0 - 18                                                          |                    | 9 - 36                                                           | 15 - 36                                                                  | 13.6 - 49                                                             | 36 - 75                                                                       | 36 75                                                                        |         |
| SEAT WIDTH (CM)                      | 21                                                              | 25                 | 30                                                               | 31                                                                       | 31                                                                    | 48                                                                            | 35                                                                           | 40      |
| SEAT DEPTH (CM)                      | 25                                                              | 28                 | 30                                                               | 32                                                                       | 25 - 40                                                               | 38 or 42                                                                      | 34 - 39                                                                      | 40 - 46 |
| SHOULDER HEIGHT (CM)                 | 24 - 34                                                         | 27 - 35            | 27 - 39                                                          | 38 - 58                                                                  | 32 - 57                                                               | 50 - 60                                                                       | 41-57                                                                        | 47-65   |
| APPROX PRODUCT WEIGHT (KG)           | 16                                                              |                    | 13.5                                                             | 7                                                                        | 8.7                                                                   | 10.5                                                                          | 8.9                                                                          | 12.3    |
| TILT IN SPACE                        | ✓                                                               |                    | ✓                                                                | Using wedge                                                              | Using wedge                                                           | Using wedge                                                                   | ✓                                                                            |         |
| SWIVEL BASE<br>(CAR REQUIRES ISOFIX) | ✓                                                               |                    | ✓                                                                | ×                                                                        | ✓                                                                     | ×                                                                             | ✓                                                                            |         |
| GROWTH ADJUSTABLE                    | ✓                                                               |                    | ✓                                                                | ✓                                                                        | ✓                                                                     | ✓                                                                             | ✓                                                                            |         |
| FOOT SUPPORT                         | ×                                                               |                    | ×                                                                | ×                                                                        | ✓                                                                     | ×                                                                             | ✓                                                                            |         |
| TRAY/FOREARM SUPPORT                 | ✓                                                               |                    | ✓                                                                | ✓                                                                        | ✓                                                                     | ✓                                                                             | ✓                                                                            |         |
| POSTURAL SUPPORT<br>LEVEL            | Mild/Mod/Complex                                                |                    | Mild/Mod/Complex                                                 | Mild/Mod                                                                 | Mild/Mod/Complex                                                      | Mild/Mod/Complex                                                              | Mild/Mod/Complex                                                             |         |
| IS ISOFIX REQUIRED IN VEHICLE?       | Essential                                                       |                    | Essential                                                        | Optional                                                                 | Only required for Swivel Accessory                                    | Optional                                                                      | Essential                                                                    |         |
| REAR FACING CAPACITY                 | ✓                                                               |                    | ×                                                                | ×                                                                        | ×                                                                     | ×                                                                             | ×                                                                            |         |
| SUPPORT/PAD OPTIONS                  | <b>✓</b>                                                        |                    | ✓                                                                | ✓                                                                        | ✓                                                                     | ✓                                                                             | ✓                                                                            |         |
| STANDARD/REGULATION COMPLIANCE       | ECE r129                                                        |                    | ECE r44                                                          | ECE r44                                                                  | ECE r44                                                               | FMVSS 13                                                                      | Medical Device Regulation<br>(EU) 2017/745                                   |         |
| ANTI-ESCAPE OPTIONS                  | ×                                                               |                    | ×                                                                | ×                                                                        | ✓                                                                     | ✓                                                                             | ×                                                                            |         |
| RECLINE                              | ×                                                               |                    | ×                                                                | ✓                                                                        | ✓                                                                     | ✓                                                                             | <b>✓</b>                                                                     |         |