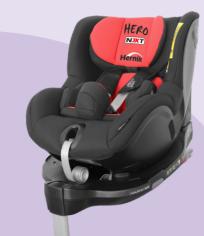

## Vehicle Seating Comparison Chart

| SPECIFICATIONS                       | HERO-NXT                                                        |                    | CTARLICUT AIVT                                                   | IDAL LOT                                                                 | CARROT ZOOO                                                           | CARROT VI                                                                     | KIDSFLEX                                                                     |         |
|--------------------------------------|-----------------------------------------------------------------|--------------------|------------------------------------------------------------------|--------------------------------------------------------------------------|-----------------------------------------------------------------------|-------------------------------------------------------------------------------|------------------------------------------------------------------------------|---------|
|                                      | With Std Cushion                                                | Witout Std Cushion | STARLIGHT-NXT                                                    | IPAI-LGT                                                                 | CARROT 3000                                                           | CARROT XL                                                                     | 2                                                                            | 3       |
| DESCRIPTION                          | Swivelling special purpose car seat for forward or rear facing. |                    | Excellent posture support option with tilt and swivel functions. | Lightweight, adjustable special purpose restraint with postural support. | Extension accessories and multi-adjustable features allow longer use. | Larger version of Carrot 3000 for older or heavier children and small adults. | Fully adjustable specialised seating with excellent posture support options. |         |
| USER WEIGHT RANGE (KG)               | 0 - 18                                                          |                    | 9 - 36                                                           | 15 - 36                                                                  | 13.6 - 49                                                             | 36 - 75                                                                       | 36 75                                                                        |         |
| SEAT WIDTH (CM)                      | 21                                                              | 25                 | 30                                                               | 31                                                                       | 31                                                                    | 48                                                                            | 35                                                                           | 40      |
| SEAT DEPTH (CM)                      | 25                                                              | 28                 | 30                                                               | 32                                                                       | 25 - 40                                                               | 38 or 42                                                                      | 34 - 39                                                                      | 40 - 46 |
| SHOULDER HEIGHT (CM)                 | 24 - 34                                                         | 27 - 35            | 27 - 39                                                          | 38 - 58                                                                  | 32 - 57                                                               | 50 - 60                                                                       | 41-57                                                                        | 47-65   |
| APPROX PRODUCT WEIGHT (KG)           | 16                                                              |                    | 13.5                                                             | 7                                                                        | 8.7                                                                   | 10.5                                                                          | 8.9                                                                          | 12.3    |
| TILT IN SPACE                        | ✓                                                               |                    | ✓                                                                | Using wedge                                                              | Using wedge                                                           | Using wedge                                                                   | ✓                                                                            |         |
| SWIVEL BASE<br>(CAR REQUIRES ISOFIX) | ✓                                                               |                    | ✓                                                                | ×                                                                        | ✓                                                                     | ×                                                                             | ✓                                                                            |         |
| GROWTH ADJUSTABLE                    | ✓                                                               |                    | ✓                                                                | ✓                                                                        | ✓                                                                     | ✓                                                                             | ✓                                                                            |         |
| FOOT SUPPORT                         | ×                                                               |                    | ×                                                                | ×                                                                        | ✓                                                                     | ×                                                                             | ✓                                                                            |         |
| TRAY/FOREARM SUPPORT                 | ✓                                                               |                    | ✓                                                                | ✓                                                                        | ✓                                                                     | ✓                                                                             | ✓                                                                            |         |
| POSTURAL SUPPORT<br>LEVEL            | Mild/Mod/Complex                                                |                    | Mild/Mod/Complex                                                 | Mild/Mod                                                                 | Mild/Mod/Complex                                                      | Mild/Mod/Complex                                                              | Mild/Mod/Complex                                                             |         |
| IS ISOFIX REQUIRED IN VEHICLE?       | Essential                                                       |                    | Essential                                                        | Optional                                                                 | Only required for Swivel Accessory                                    | Optional                                                                      | Essential                                                                    |         |
| REAR FACING CAPACITY                 | ✓                                                               |                    | ×                                                                | ×                                                                        | ×                                                                     | ×                                                                             | ×                                                                            |         |
| SUPPORT/PAD OPTIONS                  | <b>✓</b>                                                        |                    | ✓                                                                | ✓                                                                        | ✓                                                                     | ✓                                                                             | ✓                                                                            |         |
| STANDARD/REGULATION COMPLIANCE       | ECE r129                                                        |                    | ECE r44                                                          | ECE r44                                                                  | ECE r44                                                               | FMVSS 13                                                                      | Medical Device Regulation<br>(EU) 2017/745                                   |         |
| ANTI-ESCAPE OPTIONS                  | ×                                                               |                    | ×                                                                | ×                                                                        | ✓                                                                     | ✓                                                                             | ×                                                                            |         |
| RECLINE                              | ×                                                               |                    | ×                                                                | ✓                                                                        | ✓                                                                     | ✓                                                                             | <b>✓</b>                                                                     |         |