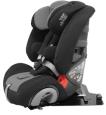

## Starlight-NXT Car Seat

Fully adjustable special needs seat, offering excellent posture support options and an inbuilt tilt function. Starlight-NXT is suitable for young children from 9kg, and will grow with the child

## Excellent postural support

## Package includes

- · Backrest infill padding
- Soft shoulder padding
- Slim lateral trunk supports
- 10° tilt
- Base board accessory
- Swivel base system (left turning)
- Seat stabilisation clamp bow
- Grey upholstery