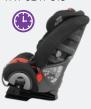

## Starlight-NXT Car Seat

Fully adjustable special needs seat, offering excellent posture support options and an inbuilt tilt function. Starlight-NXT is suitable for young children from 9kg, and will grow with the child

## Excellent postural support

## Package includes

- · Backrest infill padding
- Soft shoulder padding
- Slim lateral trunk supports
- 10° tilt
- Base board accessory
- Swivel base system (left turning)
- Seat stabilisation clamp bow
- Grey upholstery