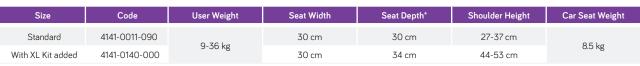

## Starlight-NXT Car Seat

Fully adjustable special needs seat, offering excellent posture support options and an inbuilt tilt function. Starlight-NXT is suitable for young children from 9kg, and will grow with the child

## Excellent postural support



## Package includes

- · Backrest infill padding
- Soft shoulder padding
- Slim lateral trunk supports
- 10° tilt
- Base board accessory
- Swivel base system (left turning)
- Seat stabilisation clamp bow
- Grey upholstery













Left Turning Swivel Package: 4141-0011-090 Right Turning Swivel Package: 4141-0011-R90





ISOfix Adapter for Stability in Vehicle 4141-6910-100

Seat Protection Mat **Protects Vehicle** Upholstery 4141-0190-000





Adjustable Footrest 4141-5240-000







Forearm **Support Tray** 4141-5530-000

Abduction Pommel 4141-1510-000





Cushion to Reduce Seat Depth to 15 cm and Back Height to 25 cm

4141-6570-000

Extra 10° Tilt System (total 20° tilt) 4141-0241-015