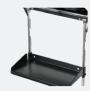

Adjustable Footrest 4141-5240-000

Forearm **Support Tray** 4141-5530-000

Abduction Pommel 4141-1510-000

Cushion to Reduce Seat Depth to 15 cm and Back Height to 25 cm

4141-6570-000

Extra 10° Tilt System (total 20° tilt) 4141-0241-015