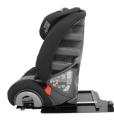

## Package includes

- · Backrest infill padding
- Soft shoulder padding
- Slim lateral trunk supports
- 10° tilt
- Base board accessory
- Swivel base system (left turning)
- Seat stabilisation clamp bow
- Grey upholstery

Left Turning Swivel Package: 4141-0011-090 Right Turning Swivel Package: 4141-0011-R90

ISOfix Adapter for Stability in Vehicle 4141-6910-100

Seat Protection Mat **Protects Vehicle** Upholstery 4141-0190-000