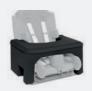

## Package includes

- · Backrest infill padding
- Soft shoulder padding
- Slim lateral trunk supports
- 10° tilt
- Base board accessory
- Swivel base system (left turning)
- Seat stabilisation clamp bow
- Grey upholstery

Left Turning Swivel Package: 4141-0011-090 Right Turning Swivel Package: 4141-0011-R90

ISOfix Adapter for Stability in Vehicle 4141-6910-100

Seat Protection Mat **Protects Vehicle** Upholstery 4141-0190-000