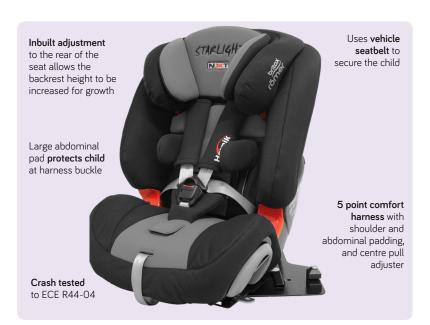

## Starlight-NXT Car Seat

Fully adjustable special needs seat, offering excellent posture support options and an inbuilt tilt function. Starlight-NXT is suitable for young children from 9kg, and will grow with the child

## Excellent postural support