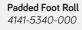

Adjustable Footrest 4141-5240-000

Forearm **Support Tray** 4141-5530-000

Abduction Pommel 4141-1510-000

Cushion to Reduce Seat Depth to 15 cm and Back Height to 25 cm

4141-6570-000

Extra 10° Tilt System (total 20° tilt) 4141-0241-015