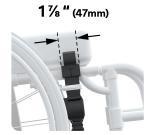

#### **Horizontal Install**

LapStacker Flex attaches horizontally around single frame folding wheelchairs.

#### Clearance

The mounting straps pass under the raising seat base. Check if you have space.

#### **Dimensions**

Existing accessories can often be moved to accommodate LapStacker Flex.