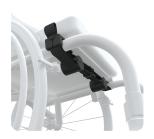

#### **Horizontal Install**

LapStacker Flex attaches horizontally around single frame folding wheelchairs.

#### Clearance

The mounting straps pass under the raising seat base. Check if you have space.

#### **Dimensions**

Existing accessories can often be moved to accommodate LapStacker Flex.