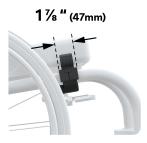

## Manual rigid.

**Horizontal Install** 

LapStacker Flex attaches horizontally around rigid frame wheelchairs.

#### Clearance

The mounting strap passes over the seat base. Check if you have space.

#### **Dimensions**

Existing accessories can often be moved to accommodate LapStacker Flex.