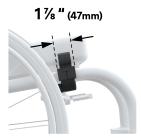

#### Clearance

The mounting strap passes over the seat base. Check if you have space.

#### **Dimensions**

Existing accessories can often be moved to accommodate LapStacker Flex.