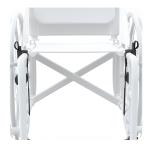

### Manual folding (single frame).

#### **Horizontal Install**

LapStacker Flex attaches horizontally around single frame folding wheelchairs.

#### Clearance

The mounting straps pass under the raising seat base. Check if you have space.

#### **Dimensions**

Existing accessories can often be moved to accommodate LapStacker Flex.