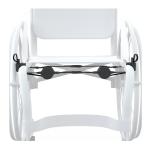

## Manual folding (dual frame).

#### **Vertical Install**

LapStacker Flex attaches vertically between the top and bottom parallel tubes of folding wheelchairs.

#### Clearance

Check clearance between top and bottom tubes.

#### **Dimensions**

Existing accessories can often be moved to accommodate LapStacker Flex.