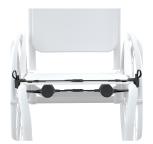

## Retractable carry system for your wheelchair.

together like magic.

Magnetic buckles

Effortless and intuitive,

the buckles snape

loops make pulling the straps together a pleasure, even if you have limited hand function.

Singer loops

Accesssible finger

Retractable straps

A 48" (1.2m) strap system on each side offers fast secure and versatile carrying.

#### See it in action

Made with love by ≥adaptdefy<sup>®</sup>

S Easy install

Takes less than 5 minutes. No tools needed

Adjustable Suitable for wheelchairs 12 - 22" (30 56cm wide.