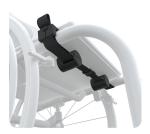

## Quick fitting guide.

LapStacker Flex has an adaptable mounting system. Use this quick fitting guide to see the common installations and clearance required.

## Manual rigid.

**Horizontal Install** 

LapStacker Flex attaches horizontally around rigid frame wheelchairs.

#### Clearance

The mounting strap passes over the seat base. Check if you have space.

#### **Dimensions**

Existing accessories can often be moved to accommodate LapStacker Flex.