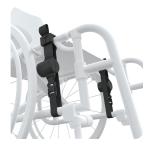

## Manual folding (dual frame).

#### **Vertical Install**

LapStacker Flex attaches vertically between the top and bottom parallel tubes of folding wheelchairs.

#### Clearance

Check clearance between top and bottom tubes.

#### **Dimensions**

Existing accessories can often be moved to accommodate LapStacker Flex.