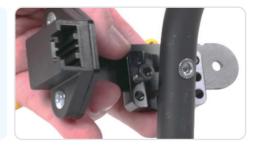

#### Step 2:

Sit the bracket on the canes near the handgrip, fit the clamp to the bracket using the single screw to locate and hold.

L-shape of the bracket is to face backward.

### Step 3:

Using a 4mm Alan key fit the second bolt and tighten to lock the bracket to the cane.

Repeat for the opposite side.