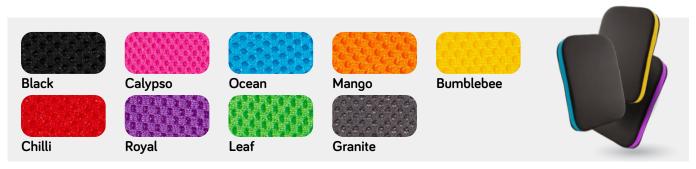

# Spex Classic Back Support with WheelAir





### Enter Details

Client/User Name:

Date:

NDIS/Funding:

# Specify Size

Wheelchair Width: \_\_\_\_" (14" - 21")

Back height: \_\_\_\_" (16" - 23")

We will advise nearest possible size option if your choice isn't available.

1255-2929-0SS-WAIR

### Spex Classic Back Support with WheelAir Includes:

- Spex Classic backrest squab with unique contouring cube system, outer cover and rectangular backrest shell.
- Supracore Front Pocket to allow for greater airflow.
- WheelAir Ventilation System, includes: Fanbox, Remote Controller, Nozzle Tube Magnets, Nozzle Channels 90°, Flexible Tubes, 90° elbows, mounting bracket and Air Channels.



## Select Colour



# Select Mounting Hardware: