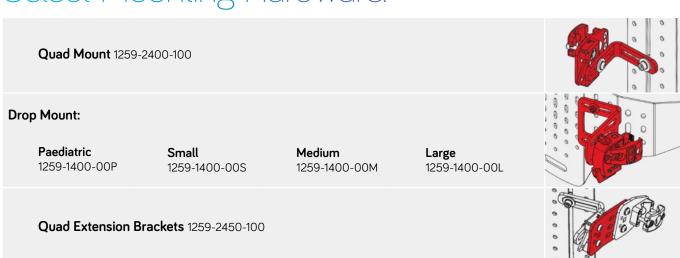

# Spex Classic Back Support with WheelAir





### Enter Details

Client/User Name:

Date:

NDIS/Funding:

# Specify Size

Wheelchair Width: \_\_\_\_" (14" - 21")

Back height: \_\_\_\_" (16" - 23")

We will advise nearest possible size option if your choice isn't available.

1255-2929-0SS-WAIR

### Spex Classic Back Support with WheelAir Includes:

- Spex Classic backrest squab with unique contouring cube system, outer cover and rectangular backrest shell.
- Supracore Front Pocket to allow for greater airflow.
- WheelAir Ventilation System, includes: Fanbox, Remote Controller, Nozzle Tube Magnets, Nozzle Channels 90°, Flexible Tubes, 90° elbows, mounting bracket and Air Channels.



## Select Colour



# Select Mounting Hardware: