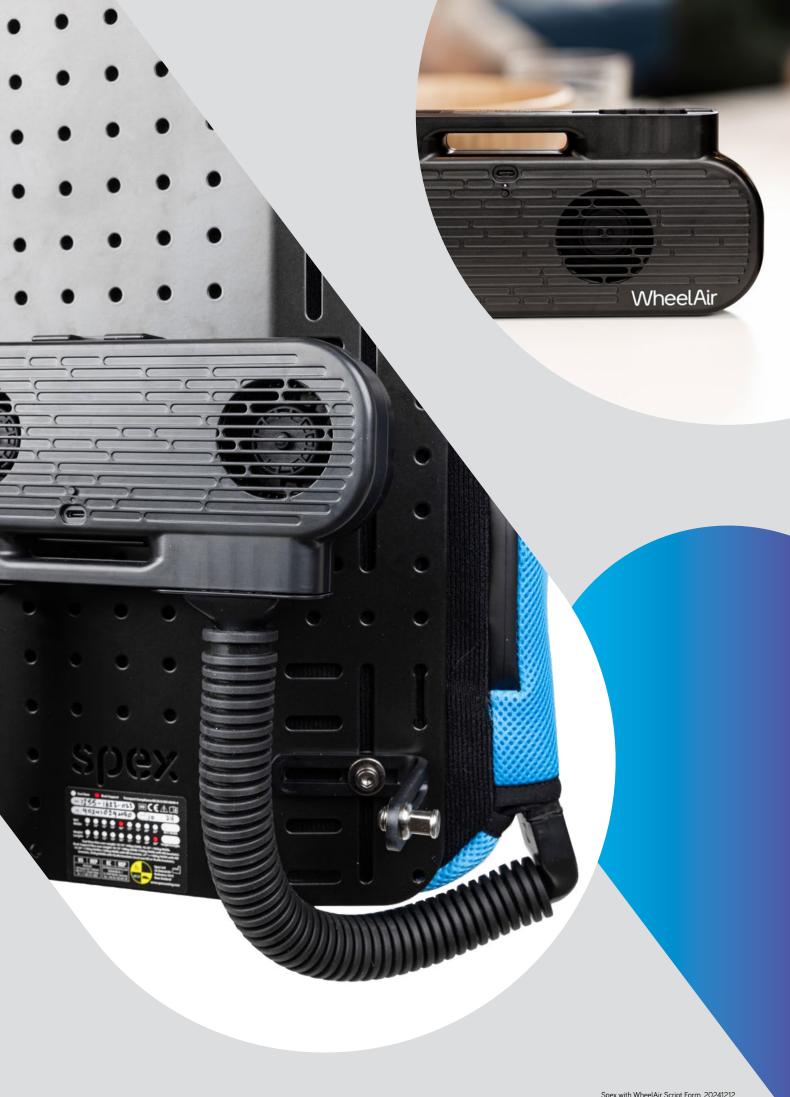

# Spex Classic Back Support with WheelAir

### Spex Classic Back Support with WheelAir Includes:

- Spex Classic backrest squab with unique contouring cube system, outer cover and rectangular backrest shell.
- Supracore Front Pocket to allow for greater airflow.
- WheelAir Ventilation System, includes: Fanbox, Remote Controller, Nozzle Tube Magnets, Nozzle Channels 90°, Flexible Tubes, 90° elbows, mounting bracket and Air Channels.