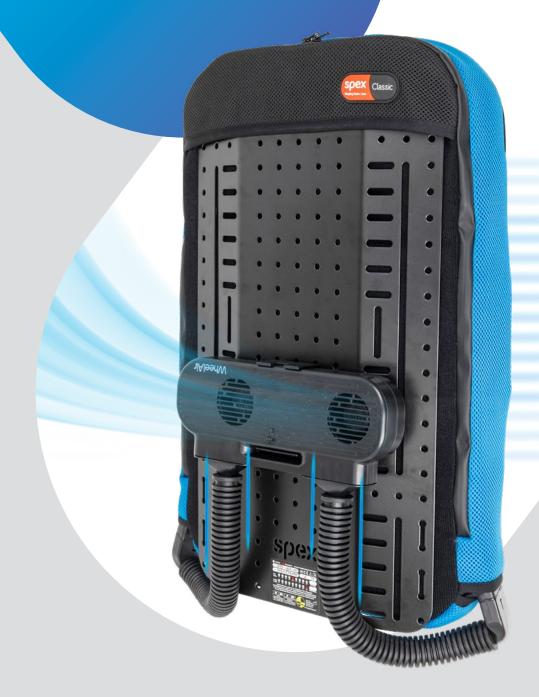

# Spex Classic Back Support with WheelAir

### Spex Classic Back Support with WheelAir Includes:

- Spex Classic backrest squab with unique contouring cube system, outer cover and rectangular backrest shell.
- Supracore Front Pocket to allow for greater airflow.
- WheelAir Ventilation System, includes: Fanbox, Remote Controller, Nozzle Tube Magnets, Nozzle Channels 90°, Flexible Tubes, 90° elbows, mounting bracket and Air Channels.