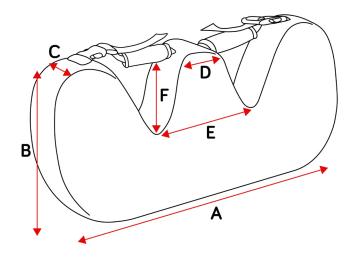

## SleepShape W Leg Cushion

Cushion comes as standard with chipped foam filling, incontinence cover and outer cotton cover with leg straps. Cotton cover colour may vary.

| Size                   | Small         | Large         |
|------------------------|---------------|---------------|
| Standard               | 7060-1811-000 | 7060-1813-000 |
| Width (A)              | 65 cm         | 90 cm         |
| Height (B)             | 30 cm         | 40 cm         |
| Thickness (C)          | 14 cm         | 16 cm         |
| (D)                    | 12 cm         | 17 cm         |
| (E)                    | 22 cm         | 30 cm         |
| (F)                    | 14 cm         | 20 cm         |
| Cotton Cover           | 7060-1811-270 | 7060-1813-270 |
| Support Retainer Strap | 7060-1812-100 | 7060-1814-100 |