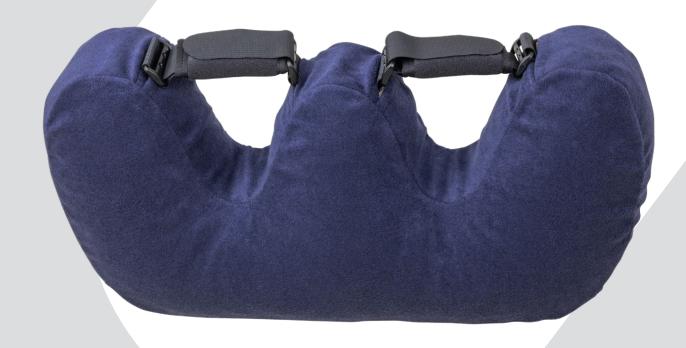

## SleepShape W Leg Cushion

CLINICAL LYING & POSITIONING SOLUTIONS

## SleepShape W Leg Cushion

Cushion comes as standard with chipped foam filling, incontinence cover and outer cotton cover with leg straps. Cotton cover colour may vary.

| Size                   | Small         | Large         |
|------------------------|---------------|---------------|
| Standard               | 7060-1811-000 | 7060-1813-000 |
| Width (A)              | 65 cm         | 90 cm         |
| Height (B)             | 30 cm         | 40 cm         |
| Thickness (C)          | 14 cm         | 16 cm         |
| (D)                    | 12 cm         | 17 cm         |
| (E)                    | 22 cm         | 30 cm         |
| (F)                    | 14 cm         | 20 cm         |
| Cotton Cover           | 7060-1811-270 | 7060-1813-270 |
| Support Retainer Strap | 7060-1812-100 | 7060-1814-100 |