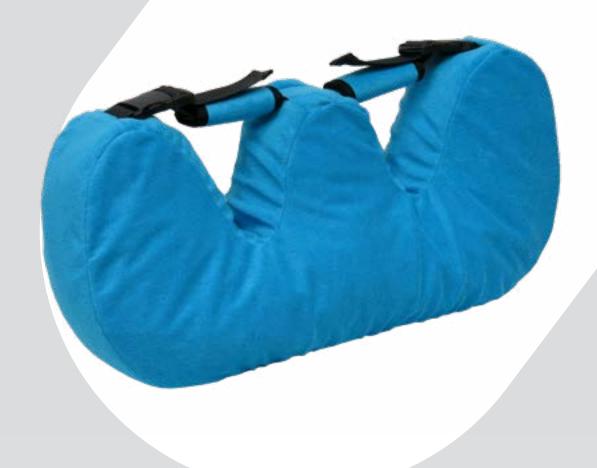

#### "W" Leg Cushion

Cushion comes as standard with chipped foam filling, incontinence cover and outer cotton cover with leg straps. Cotton cover colour may vary.

| Size          | Small                                       | Large                                       | Custom Size                                 |
|---------------|---------------------------------------------|---------------------------------------------|---------------------------------------------|
|               |                                             |                                             |                                             |
| Code          | 7060-1811-000                               | 7060-1813-000                               | 7060-1815-000                               |
| Width (A)     | 65 cm                                       | 90 cm                                       | cm                                          |
| Height (B)    | 30 cm                                       | 40 cm                                       | cm                                          |
| Thickness (C) | 14 cm                                       | 16 cm                                       | cm                                          |
| (D)           | 12 cm                                       | 17 cm                                       | cm                                          |
| (E)           | 22 cm                                       | 30 cm                                       | cm                                          |
| (F)           | 14 cm                                       | 20 cm                                       | cm                                          |
|               | + Spare Cotton Outer Cover<br>7060-1811-270 | + Spare Cotton Outer Cover<br>7060-1813-270 | + Spare Cotton Outer Cover<br>7060-1815-270 |