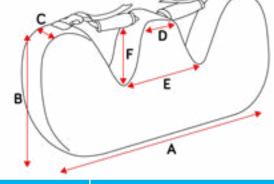

#### "W" Leg Cushion

Cushion comes as standard with chipped foam filling, incontinence cover and outer cotton cover with leg straps. Cotton cover colour may vary.

| Size          | Small                                       | Large                                       | Custom Size                                 |
|---------------|---------------------------------------------|---------------------------------------------|---------------------------------------------|
|               |                                             |                                             |                                             |
| Code          | 7060-1811-000                               | 7060-1813-000                               | 7060-1815-000                               |
| Width (A)     | 65 cm                                       | 90 cm                                       | cm                                          |
| Height (B)    | 30 cm                                       | 40 cm                                       | cm                                          |
| Thickness (C) | 14 cm                                       | 16 cm                                       | cm                                          |
| (D)           | 12 cm                                       | 17 cm                                       | cm                                          |
| (E)           | 22 cm                                       | 30 cm                                       | cm                                          |
| (F)           | 14 cm                                       | 20 cm                                       | cm                                          |
|               | + Spare Cotton Outer Cover<br>7060-1811-270 | + Spare Cotton Outer Cover<br>7060-1813-270 | + Spare Cotton Outer Cover<br>7060-1815-270 |