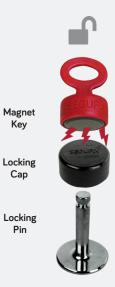

To disengage, use the magnet release key.

## PATENTED MAGNET-RELEASE SYSTEM

Positive anti-escape catch system cannot be disengaged without the magnet key.

Magnet Key

Cap

Pin