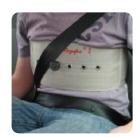

## Secure-Fix Vehicle Harness

Secure-Fix Transport waist belts provide security for individuals who are confused or have challenging behaviour.

Velcro® the waist strap around the user. Engage the anti-escape catch, and connect the vehicle safety belt.