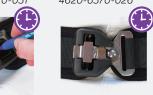

## ACCESSORIES/UPGRADES

Pen/Key Release Buckle Upgrade 4620-6370-031

Buckle Upgrade 4620-6370-026

Anti-Escape

Spare Magnetic Locking Cap 4700-0026-000

|      | Waist Circumference |               |                 | Backrest Strap Circumference |               |               |               |
|------|---------------------|---------------|-----------------|------------------------------|---------------|---------------|---------------|
| Size | Small               | Medium        | Large           | Small                        | Medium        | Large         | Extra Large   |
|      | 1 (Child)           | 2 (Adult)     | 3 (Large Adult) | Size 1                       | Size 2        | Size 3        | Size 4        |
| Code | 4620-6361-017       | 4620-6362-017 | 4620-6363-017   | 4620-6181-296                | 4620-6182-296 | 4620-6183-296 | 4620-6184-296 |
| CM   | 50 - 70             | 70 - 102      | 100 - 138       | 90 - 110                     | 110 - 130     | 130 - 150     | 150 - 170     |