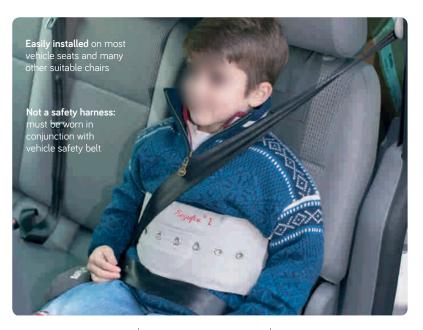

## Secure-Fix Vehicle Harness

Secure-Fix Transport waist belts provide security for individuals who are confused or have challenging behaviour.

Velcro® the waist strap around the user. Engage the anti-escape catch, and connect the vehicle safety belt.

To disengage, use the magnet release key.