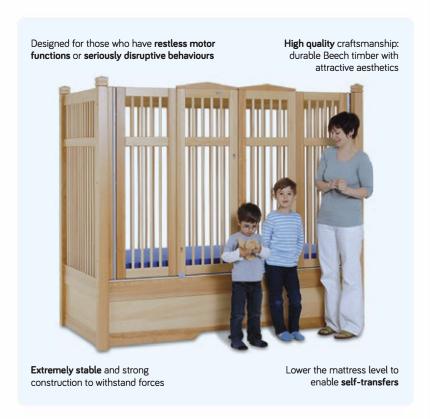

# Safe Surround Plus Bed

The Safe Surround Plus beds are for children and adults that are able to pull themselves to kneeling and/or standing positions and require higher bed doors to provide a safe environment.

Safe environment for active people with challenging behaviour

## Standard Features

Roomy internal measurements and door height options to protect almost any active child from harming themselves.

- Height adjustable lying surface
- 5 section profiling sleeping platform

### **DOOR SYSTEM**

Two handed exterior door release system with special locking system that prevents the doors being opened from the inside.

### PROFILING SLEEP PLATFORM

Assists physical needs of the user, and height adjustable to achieve ergonomic height for the parent/carer