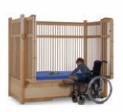

# Safe Surround Plus Bed

The Safe Surround Plus beds are for children and adults that are able to pull themselves to kneeling and/or standing positions and require higher bed doors to provide a safe environment.

Safe environment for active people with challenging behaviour

### PROFILING SLEEP PLATFORM

Assists physical needs of the user, and height adjustable to achieve ergonomic height for the parent/carer