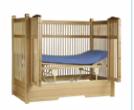

## Standard Features

Roomy internal measurements and door height options to protect almost any active child from harming themselves.

- Height adjustable lying surface
- 5 section profiling sleeping platform

### PROFILING SLEEP PLATFORM

Assists physical needs of the user, and height adjustable to achieve ergonomic height for the parent/carer