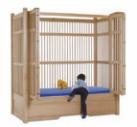

# Safe Surround Plus Bed

The Safe Surround Plus beds are for children and adults that are able to pull themselves to kneeling and/or standing positions and require higher bed doors to provide a safe environment.

Safe environment for active people with challenging behaviour

### **DOOR SYSTEM**

Two handed exterior door release system with special locking system that prevents the doors being opened from the inside.