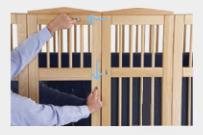

### **DOOR SYSTEM**

Two handed exterior door release system with special locking system that prevents the doors being opened from the inside.