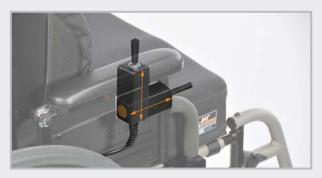

## **TOGGLE SWITCH**

Can be mounted vertically or horizontally depending on needs. Charging port is conveniently located on the toggle switch for easy access.