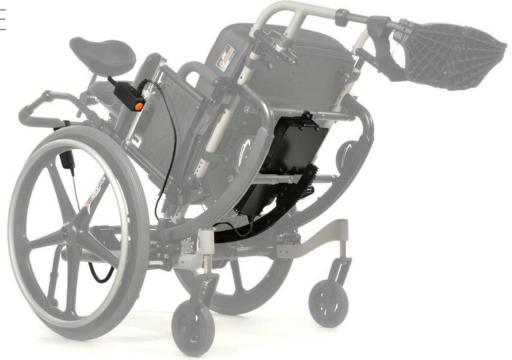

## IRIS WITH POWER TILT

HAVE MORE
CONTROL OVER THE
POSITION OF YOUR

**BODY IN SPACE** 

## Available in:

- IRIS
- IRIS Heavy Duty
- improves comfort by assisting with sitting tolerance
- provides more independence to participate in daily activities