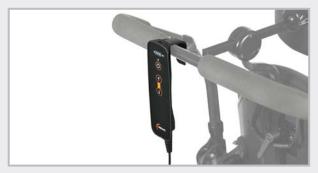

## ATTENDANT CONTROL

Allows the carer to give control of the tilt function to the user. The battery gauge is displayed on the top of the control so you never have to guess when it's time to charge. Ability to conveniently hang the attendant control anywhere on the chair.