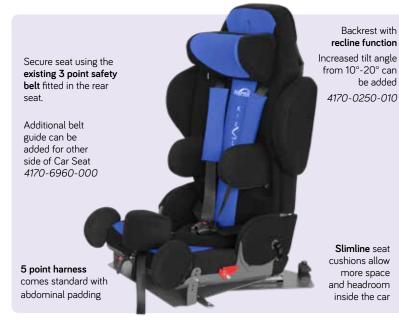

Backrest with recline function

be added

from 10°-20° can

4170-0250-010

Slimline seat

more space

cushions allow

and headroom

inside the car

Ample growth opportunities.