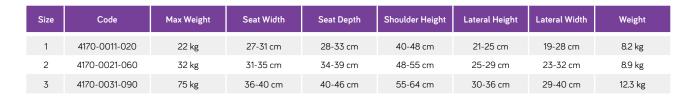

recline function

be added

from 10°-20° can

4170-0250-010

Slimline seat

more space

cushions allow

and headroom

inside the car

Ample growth opportunities.

## ACCESSORIES

**ISOfix Adapter** 1: 4170-6911-100 2/3: 4170-6912-100 Hip/Thigh Supports LH: 4170-1111-000 RH: 4170-1112-000



Footrest **1**: 4170-5241-000 2/3: 4170-5242-000



Shoulder Supports

4170-2750-000

Lateral Head Support Extended Head Support 1: 4170-4301-000 2: 4170-4302-000



1:4170-4201-000

2: 4170-4202-000

3: 4170-4203-000



Small Lateral Supports Fixed: 4170-3301-000 Swing-away: 4170-3401-000

Large Lateral Supports Fixed: 4170-3302-000 Swing-away: 4170-3402-000



Abductor Pommel 1: 4170-1511-000 2: 4170-1512-000 3: 4170-1513-000

Support Tray Table 1: 4170-5531-000 2: 4170-5532-000



3: 4170-5533-000