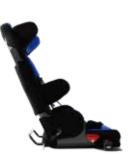

## Standard package includes

- Super-slim swivel base (left turning\*)
- Tilt angle adjustment (0-10°)
- Clamp bow
- \* Right turning available as special order

Easily adjustable in seat depth.

Recline backrest. Easily adjustable in harness height.