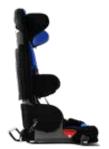

## **Kidsflex** Car Seat

Excellent posture support options and suitable for installation with most car types. Available with a range of options and adjustments, allowing complete comfort and postural management for the child.

## Fully adjustable specialist seating