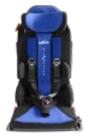

## Standard package includes

- Super-slim swivel base (left turning\*)
- Tilt angle adjustment (0-10°)
- Clamp bow
- \* Right turning available as special order

Easily adjustable in seat depth.

Recline backrest. Easily adjustable in harness height.