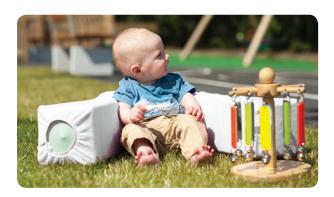

# Jenx Ziggy

Uniquely versatile positioning experience for children and adults of all ages, whether needs are simple or more complex. Therapy product that can be used for play, support, therapy, rest or even imaginative play. It's incredible versatility and flexibility mean it can aid a wide variety of therapy uses.

#### **KEY BENEFITS:**

- · Promotes activity such as crawling
- Promotes balance when used for sitting either astride or to one side
- Supports a specific posture by placing Ziggy behind or in front of a user to help maintain an overall body posture (whether lying or sitting)
- Supports a younger child in a corner seat position (by bending Ziggy round into a "U" shape and placing on the floor)
- Supports a child in a prone position with shoulders raised (in the absence of a wedge), by placing the child in position over Ziggy and bending the product around their hips to keep them in midline
- Provides elbow/arm rest support for older users when reading/knitting etc, by placing Ziggy around the waist as a soft and comfortable and supportive arm rest