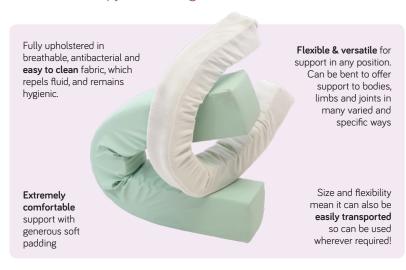

#### **KEY BENEFITS:**

- · Promotes activity such as crawling
- Promotes balance when used for sitting either astride or to one side
- Supports a specific posture by placing Ziggy behind or in front of a user to help maintain an overall body posture (whether lying or sitting)
- Supports a younger child in a corner seat position (by bending Ziggy round into a "U" shape and placing on the floor)
- Supports a child in a prone position with shoulders raised (in the absence of a wedge), by placing the child in position over Ziggy and bending the product around their hips to keep them in midline
- Provides elbow/arm rest support for older users when reading/knitting etc, by placing Ziggy around the waist as a soft and comfortable and supportive arm rest