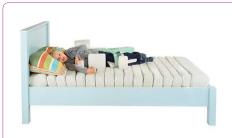

#### Pair With Dreama

Ziggy works particularly well with the **Dreama Lying and Positioning System**, where a defined whole body or specific limb posture can be supported.

#### **KEY BENEFITS:**

- · Promotes activity such as crawling
- Promotes balance when used for sitting either astride or to one side
- Supports a specific posture by placing Ziggy behind or in front of a user to help maintain an overall body posture (whether lying or sitting)
- Supports a younger child in a corner seat position (by bending Ziggy round into a "U" shape and placing on the floor)
- Supports a child in a prone position with shoulders raised (in the absence of a wedge), by placing the child in position over Ziggy and bending the product around their hips to keep them in midline
- Provides elbow/arm rest support for older users when reading/knitting etc, by placing Ziggy around the waist as a soft and comfortable and supportive arm rest