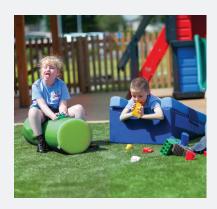

# Jenx Rolls & Wedges

A range of soft, colourful and comfortable supports in various shapes and sizes, which can be used to create play opportunities and for specific therapy treatments.

## Bright and easy-to-use therapy aids

#### WEDGES

Can be used for both prone and supine lying, and includes accessories to enhance postural control and stability

#### ROLLS

Can be used in lying to support both legs at the knees. Increase stability and helps prevent legs rolling to the side

| Size | Code           | Length | Diameter |
|------|----------------|--------|----------|
| 1    | 7350-2051-XXX* | 60cm   | 30cm     |
| 2    | 7350-2052-XXX* | 90cm   | 30cm     |
| 3    | 7350-2053-XXX* | 120cm  | 30cm     |
| 4    | 7350-2054-XXX* | 90cm   | 35cm     |