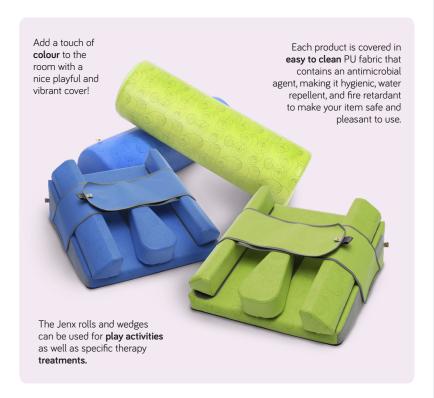

# Jenx Rolls & Wedges

A range of soft, colourful and comfortable supports in various shapes and sizes, which can be used to create play opportunities and for specific therapy treatments.

#### WEDGES

Can be used for both prone and supine lying, and includes accessories to enhance postural control and stability

#### ROLLS

Can be used in lying to support both legs at the knees. Increase stability and helps prevent legs rolling to the side

| Size | Code           | Length | Diameter |
|------|----------------|--------|----------|
| 1    | 7350-2051-XXX* | 60cm   | 30cm     |
| 2    | 7350-2052-XXX* | 90cm   | 30cm     |
| 3    | 7350-2053-XXX* | 120cm  | 30cm     |
| 4    | 7350-2054-XXX* | 90cm   | 35cm     |

#### **COLOUR OPTIONS**

Choose from Lime -054 or Blue -066 colourway