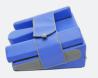

|
| 3    | 7350-2053-XXX* | 120cm  | 30cm     |
| 4    | 7350-2054-XXX* | 90cm   | 35cm     |



| Size | Code           | Length | Height | Width |
|------|----------------|--------|--------|-------|
| А    | 7350-0201-XXX* | 60cm   | 19cm   | 60cm  |
| В    | 7350-0202-XXX* | 50cm   | 15cm   | 50cm  |
| С    | 7350-0203-XXX* | 120cm  | 35cm   | 60cm  |
| D    | 7350-0204-XXX* | 92cm   | 30cm   | 60cm  |
| E    | 7350-0205-XXX* | 60cm   | 21cm   | 60cm  |

 $<sup>^{\</sup>star}$  The last 3 digits of the code represents the colour chosen

#### **COLOUR OPTIONS**



Choose from Lime -054 or Blue -066 colourway



### ACCESSORIES (FOR WEDGE)

#### Side Walls

Size A 7350-1001-XXX\* Size B 7350-1002-XXX\*

Size C 7350-1003-XXX\*

Size D 7350-1004-XXX\*

#### Standard Strap

7350-1950-XXX\*





# Abduction Block 7350-1510-XXX\*



 $^{\star}$  The last 3 digits of the code represents the colour chosen