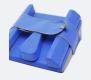

# Abduction Block 7350-1510-XXX\*

 $^{\star}$  The last 3 digits of the code represents the colour chosen