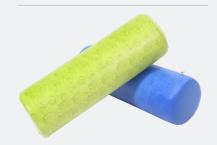

#### ROLLS

Can be used in lying to support both legs at the knees. Increase stability and helps prevent legs rolling to the side

| Size | Code           | Length | Diameter |
|------|----------------|--------|----------|
| 1    | 7350-2051-XXX* | 60cm   | 30cm     |
| 2    | 7350-2052-XXX* | 90cm   | 30cm     |
| 3    | 7350-2053-XXX* | 120cm  | 30cm     |
| 4    | 7350-2054-XXX* | 90cm   | 35cm     |

#### **COLOUR OPTIONS**

Choose from Lime -054 or Blue -066 colourway