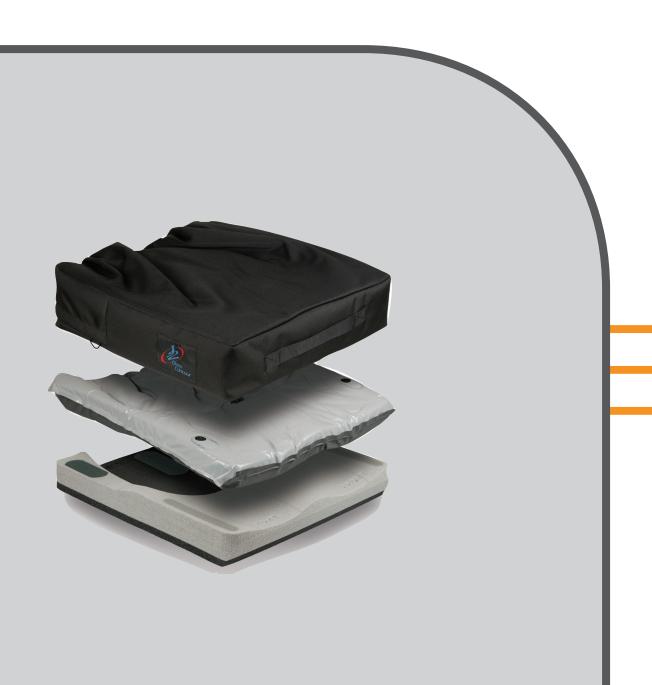

#### **Contoured Foam Base**

The Jay 2 Deep Contour cushion features a contoured foam base made from closed cell foam, this makes it easy to modify in the field or from our factory. Additionally extensive array of positioning components is available.

## Jay Flow Fluid Bladder

The Jay 2 Deep Contour is available with a Jay Flow Fluid bladder for clients at high risk of skin breakdown. It features 3" of fluid immersion for maximum skin protection.

# Stretch, Air Exchange or Incontinent cover options

Moisture-Resistant Cover with No-Slip Bottom