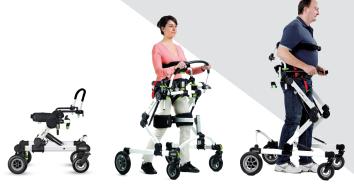

# Grillo Gait Trainer

Grillo easily adjusts and is tool-free for user growth, transportation or multi-patient use. Measurement bars allow for quick, easy and accurate adjustment.

Sturdy walking aid designed for children through to adults with physical disabilities

#### Anterior or Posterior?

Switch frame configurations if user needs change by reversing the wheels

Direction walking