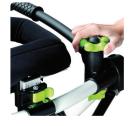

# Quick adjustments

Adjustments are made with levers or handles without need for tools, and can be made with the user in the frame.

### Graduated bars

On all adjustable supports, to allow reset of the exact position after Grillo has been folded or used.