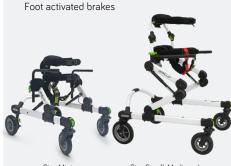

#### Anterior or Posterior?

Switch frame configurations if user needs change by reversing the wheels

Direction walking

# ANTERIOR PACKAGE contains Pelvic and trunk support

D Handle

Pelvic harness Front direction locks

Drag brakes

Anti-reverse locks

Size Mini

Size Small, Medium, Large

#### POSTERIOR PACKAGE contains

Pelvic support

Pelvic harness

Trunk support

Adjustable handle bars

Direction locks

Drag brakes

Anti-reverse locks