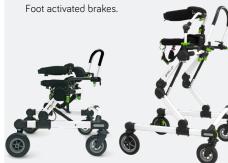

#### Anterior or Posterior?

Switch frame configurations if user needs change by reversing the wheels

Direction walking

# ANTERIOR PACKAGE contains Pelvic and trunk support

D Handle

Pelvic harness Front direction locks

Drag brakes

Anti-reverse locks

Size Mini

Size Small, Medium, Large

#### POSTERIOR PACKAGE contains

Pelvic support

Pelvic harness

Trunk support

Adjustable handle bars

Direction locks

Drag brakes

Anti-reverse locks