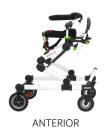

#### Anterior or Posterior?

Switch frame configurations if user needs change by reversing the wheels

Direction walking

# ANTERIOR PACKAGE contains Pelvic and trunk support

D Handle

Pelvic harness Front direction locks

Drag brakes

Anti-reverse locks

Size Mini

Size Small, Medium, Large