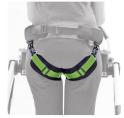

# Ergonomic harness

Has a slight abduction effect without generating pressure. Adjustable, removable and machine washable.