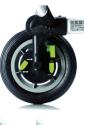

## Rear wheels feature:

Anti reverse Device: Stops wheel from going backward.

Adjustable Friction: To reduce speed of movement. 4 levels of adjustment.

Hand brake compatibility Wheel stop brake: useful while positioning the child and during transportation.

#### Front swivelling wheels feature:

Directional locks: prevent front wheels from steering, ensure linear stability and allow the user to focus their residual abilities only on linear walking rather than on lateral control.