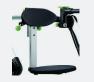

# Quick adjustments

Adjustments are made with levers or handles without need for tools, and can be made with the user in the frame.

### Graduated bars

On all adjustable supports, to allow reset of the exact position after Grillo has been folded or used.