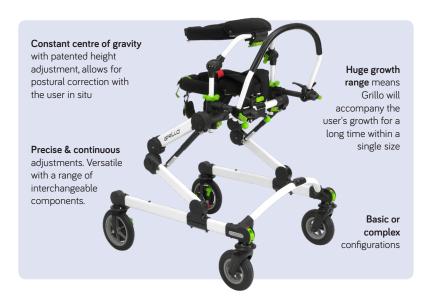

# Grillo Gait Trainer

Grillo easily adjusts and is tool-free for user growth, transportation or multi-patient use. Measurement bars allow for quick, easy and accurate adjustment.

Sturdy walking aid designed for children through to adults with physical disabilities

# Quick adjustments

Adjustments are made with levers or handles without need for tools, and can be made with the user in the frame.

### Graduated bars

On all adjustable supports, to allow reset of the exact position after Grillo has been folded or used.

# Independent trunk /pelvis supports

Ergonomic and fully adjustable in width/ circumference, height, tilt, and forwards/back.

# Ergonomic harness

Has a slight abduction effect without generating pressure. Adjustable, removable and machine washable.