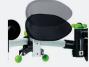

## Rear wheels feature:

Anti reverse Device: Stops wheel from going backward.

Adjustable Friction: To reduce speed of movement. 4 levels of adjustment.

Hand brake compatibility Wheel stop brake: useful while positioning the child and during transportation.

#### Front swivelling wheels feature:

Directional locks: prevent front wheels from steering, ensure linear stability and allow the user to focus their residual abilities only on linear walking rather than on lateral control.