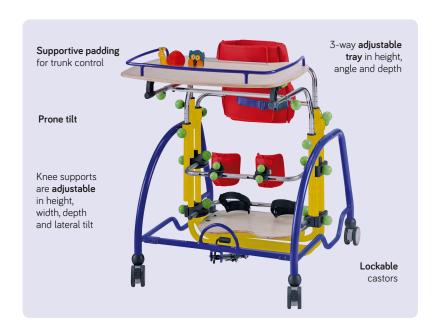

### Robust frame

Keeps the child's centre of gravity close to the floor for safety. The Dandy Stander has separate chest and pelvic supports, which are adjustable in circumference, height, and direction. This is beneficial as once the child has progressed, the chest support can then be eliminated.

#### COMPLETE PACKAGE

The Dandy stander comes as a complete package fitted with:

- Knee Supports
- Body Supports
- Tray table
- Foot positioners