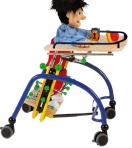

### **FEEDBACK**

66 Emma is a clever four year old who has Spina Bifida. She has always been nervous of standing frames... until we tried the Dandy Standing frame! She loves this frame because it's fun-looking, colourful, and feels safe!

> Because she has good upper body strength, the chest support was removed for unrestricted activities and learning.

Her mother and Physiotherapist love how adjustable the Dandy is, and how it doesn't look 'medicalised'.