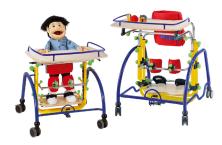

### Robust frame

Keeps the child's centre of gravity close to the floor for safety. The Dandy Stander has separate chest and pelvic supports, which are adjustable in circumference, height, and direction. This is beneficial as once the child has progressed, the chest support can then be eliminated.

#### COMPLETE PACKAGE

The Dandy stander comes as a complete package fitted with:

- Knee Supports
- Body Supports
- Tray table
- Foot positioners