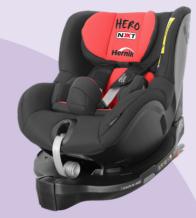

## Vehicle Seating Comparison Chart

| SPECIFICATIONS                       | HERO-NXT                                                        |                    |                                                                  |                                                                       |                                                                               | KIDSFLEX                                                                     |         |
|--------------------------------------|-----------------------------------------------------------------|--------------------|------------------------------------------------------------------|-----------------------------------------------------------------------|-------------------------------------------------------------------------------|------------------------------------------------------------------------------|---------|
|                                      | With Std Cushion                                                | Witout Std Cushion | STARLIGHT-NXT                                                    | CARROT 3000                                                           | CARROT XL                                                                     | 2                                                                            | 3       |
| DESCRIPTION                          | Swivelling special purpose car seat for forward or rear facing. |                    | Excellent posture support option with tilt and swivel functions. | Extension accessories and multi-adjustable features allow longer use. | Larger version of Carrot 3000 for older or heavier children and small adults. | Fully adjustable specialised seating with excellent posture support options. |         |
| USER WEIGHT RANGE (KG)               | 0 - 18                                                          |                    | 9 - 36                                                           | 13.6 - 49                                                             | 36 - 75                                                                       | 36                                                                           | 75      |
| SEAT WIDTH (CM)                      | 21                                                              | 25                 | 30                                                               | 31                                                                    | 48                                                                            | 35                                                                           | 40      |
| SEAT DEPTH (CM)                      | 25                                                              | 28                 | 30                                                               | 25 - 40                                                               | 38 or 42                                                                      | 34 - 39                                                                      | 40 - 46 |
| SHOULDER HEIGHT (CM)                 | 24 - 34                                                         | 27 - 35            | 27 - 39                                                          | 32 - 57                                                               | 50 - 60                                                                       | 41-57                                                                        | 47-65   |
| APPROX PRODUCT WEIGHT<br>(KG)        | 16                                                              |                    | 13.5                                                             | 8.7                                                                   | 10.5                                                                          | 8.9                                                                          | 12.3    |
| TILT IN SPACE                        | $\checkmark$                                                    |                    | 1                                                                | Using wedge                                                           | Using wedge                                                                   | 1                                                                            |         |
| SWIVEL BASE<br>(CAR REQUIRES ISOFIX) | 1                                                               |                    | $\checkmark$                                                     | $\checkmark$                                                          | ×                                                                             | 1                                                                            |         |
| GROWTH ADJUSTABLE                    | $\checkmark$                                                    |                    | $\checkmark$                                                     | $\checkmark$                                                          | $\checkmark$                                                                  | ✓                                                                            |         |
| FOOT SUPPORT                         | ×                                                               |                    | ×                                                                | $\checkmark$                                                          | ×                                                                             | ✓                                                                            |         |
| TRAY/FOREARM SUPPORT                 | 1                                                               |                    | $\checkmark$                                                     | $\checkmark$                                                          | $\checkmark$                                                                  | $\checkmark$                                                                 |         |
| POSTURAL SUPPORT LEVEL               | Mild/Mod/Complex                                                |                    | Mild/Mod/Complex                                                 | Mild/Mod/Complex                                                      | Mild/Mod/Complex                                                              | Mild/Mod/Complex                                                             |         |
| IS ISOFIX REQUIRED<br>IN VEHICLE?    | Essential                                                       |                    | Essential                                                        | Only required for Swivel Accessory                                    | Optional                                                                      | Essential                                                                    |         |
| REAR FACING CAPACITY                 | $\checkmark$                                                    |                    | ×                                                                | ×                                                                     | ×                                                                             | ×                                                                            |         |
| SUPPORT/PAD OPTIONS                  | 1                                                               |                    | $\checkmark$                                                     | $\checkmark$                                                          | $\checkmark$                                                                  | ✓                                                                            |         |
| STANDARD/REGULATION<br>COMPLIANCE    | ECE r129                                                        |                    | ECE r44                                                          | ECE r44                                                               | FMVSS 13                                                                      | Medical Device Regulation<br>(EU) 2017/745                                   |         |
| ANTI-ESCAPE OPTIONS                  | ×                                                               |                    | ×                                                                | $\checkmark$                                                          | $\checkmark$                                                                  | ×                                                                            |         |
| RECLINE                              | ×                                                               |                    | ×                                                                | $\checkmark$                                                          | $\checkmark$                                                                  | ✓                                                                            |         |