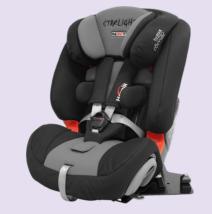

## Vehicle Seating Comparison Chart

| SPECIFICATIONS                       | HERO-NXT                                                        |                    |                                                                  |                                                                       |                                                                               | KIDSFLEX                                                                     |         |
|--------------------------------------|-----------------------------------------------------------------|--------------------|------------------------------------------------------------------|-----------------------------------------------------------------------|-------------------------------------------------------------------------------|------------------------------------------------------------------------------|---------|
|                                      | With Std Cushion                                                | Witout Std Cushion | STARLIGHT-NXT                                                    | CARROT 3000                                                           | CARROT XL                                                                     | 2                                                                            | 3       |
| DESCRIPTION                          | Swivelling special purpose car seat for forward or rear facing. |                    | Excellent posture support option with tilt and swivel functions. | Extension accessories and multi-adjustable features allow longer use. | Larger version of Carrot 3000 for older or heavier children and small adults. | Fully adjustable specialised seating with excellent posture support options. |         |
| USER WEIGHT RANGE (KG)               | 0 - 18                                                          |                    | 9 - 36                                                           | 13.6 - 49                                                             | 36 - 75                                                                       | 36                                                                           | 75      |
| SEAT WIDTH (CM)                      | 21                                                              | 25                 | 30                                                               | 31                                                                    | 48                                                                            | 35                                                                           | 40      |
| SEAT DEPTH (CM)                      | 25                                                              | 28                 | 30                                                               | 25 - 40                                                               | 38 or 42                                                                      | 34 - 39                                                                      | 40 - 46 |
| SHOULDER HEIGHT (CM)                 | 24 - 34                                                         | 27 - 35            | 27 - 39                                                          | 32 - 57                                                               | 50 - 60                                                                       | 41-57                                                                        | 47-65   |
| APPROX PRODUCT WEIGHT<br>(KG)        | 16                                                              |                    | 13.5                                                             | 8.7                                                                   | 10.5                                                                          | 8.9                                                                          | 12.3    |
| TILT IN SPACE                        | $\checkmark$                                                    |                    | 1                                                                | Using wedge                                                           | Using wedge                                                                   | 1                                                                            |         |
| SWIVEL BASE<br>(CAR REQUIRES ISOFIX) | 1                                                               |                    | $\checkmark$                                                     | $\checkmark$                                                          | ×                                                                             | 1                                                                            |         |
| GROWTH ADJUSTABLE                    | $\checkmark$                                                    |                    | $\checkmark$                                                     | $\checkmark$                                                          | $\checkmark$                                                                  | ✓                                                                            |         |
| FOOT SUPPORT                         | ×                                                               |                    | ×                                                                | $\checkmark$                                                          | ×                                                                             | ✓                                                                            |         |
| TRAY/FOREARM SUPPORT                 | 1                                                               |                    | $\checkmark$                                                     | $\checkmark$                                                          | $\checkmark$                                                                  | $\checkmark$                                                                 |         |
| POSTURAL SUPPORT LEVEL               | Mild/Mod/Complex                                                |                    | Mild/Mod/Complex                                                 | Mild/Mod/Complex                                                      | Mild/Mod/Complex                                                              | Mild/Mod/Complex                                                             |         |
| IS ISOFIX REQUIRED<br>IN VEHICLE?    | Essential                                                       |                    | Essential                                                        | Only required for Swivel Accessory                                    | Optional                                                                      | Essential                                                                    |         |
| REAR FACING CAPACITY                 | $\checkmark$                                                    |                    | ×                                                                | ×                                                                     | ×                                                                             | ×                                                                            |         |
| SUPPORT/PAD OPTIONS                  | 1                                                               |                    | $\checkmark$                                                     | $\checkmark$                                                          | $\checkmark$                                                                  | ✓                                                                            |         |
| STANDARD/REGULATION<br>COMPLIANCE    | ECE r129                                                        |                    | ECE r44                                                          | ECE r44                                                               | FMVSS 13                                                                      | Medical Device Regulation<br>(EU) 2017/745                                   |         |
| ANTI-ESCAPE OPTIONS                  | ×                                                               |                    | ×                                                                | $\checkmark$                                                          | $\checkmark$                                                                  | ×                                                                            |         |
| RECLINE                              | ×                                                               |                    | ×                                                                | $\checkmark$                                                          | $\checkmark$                                                                  | ✓                                                                            |         |