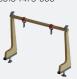

**Activity Frame** 

Tray Elbow Blocks 3615-7350-000

Hip Width Reducing Pads

Wipeable Cover, Red 1 3612-0521-W22 2 3612-0522-W22

| Size | Code          | Approx<br>Age Range | Max User<br>Weight | Back<br>Angle | Seat<br>Width | Seat<br>Depth | Back Support<br>Height | Lower Leg<br>Length |
|------|---------------|---------------------|--------------------|---------------|---------------|---------------|------------------------|---------------------|
| 1    | 3612-0001-000 | 18 mths-5 yrs       | 50 kg              | 15° recline   | 15*-37.5 cm   | 21-30.5 cm    | 34.5-51 cm**           | 19.5-27 cm          |
| 2    | 3612-0002-000 | 3-8 yrs             |                    |               |               | 24-35.5 cm    | 34.5-51 cm**           | 25-35 cm            |
| 3    | 3612-0003-000 | 5-12 yrs            |                    |               |               | 26-44 cm      | 41-57.5 cm**           | 25-40.5 cm          |