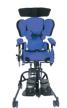

### Standard Package Includes

Contoured PU seat with removable abduction pad and memory foam seat pad, adjustable and flip-away PU hip pads, angle-adjustable footplate, 4-point hip belt, heightadjustable PU back pad, an independently adjustable PU lumbar/sacral pad, arm supports, tray table and push handle.

- Versatile and flexible, with lockable swivel castors
- High-low range of 25.8-75 cm seat height from floor
- Tilt from 30° posterior 10° anterior
- Base footprint of 65 x 78 cm 3615-8740-000

Low seat-to-floor height for peer interaction.

Ease of transfer with tilt and swing-away supports.

Open design for comfort and support.