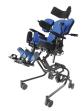

### Standard Package Includes

Contoured PU seat with removable abduction pad and memory foam seat pad, adjustable and flip-away PU hip pads, angle-adjustable footplate, 4-point hip belt, heightadjustable PU back pad, an independently adjustable PU lumbar/sacral pad, arm supports, tray table and push handle.

- Versatile and flexible, with lockable swivel castors
- High-low range of 25.8-75 cm seat height from floor
- Tilt from 30° posterior 10° anterior
- Base footprint of 65 x 78 cm 3615-8740-000

Low seat-to-floor height for peer interaction.

Ease of transfer with tilt and swing-away supports.

Open design for comfort and support.