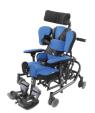

# Jenx Junior+

Comfortable, contoured and stable modular seating system, designed for children with mild to complex posture support needs. Outstanding levels of adjustment with a wide variety of support options.

### Standard Package Includes

Contoured PU seat with removable abduction pad and memory foam seat pad, adjustable and flip-away PU hip pads, angle-adjustable footplate, 4-point hip belt, heightadjustable PU back pad, an independently adjustable PU lumbar/sacral pad, arm supports, tray table and push handle.