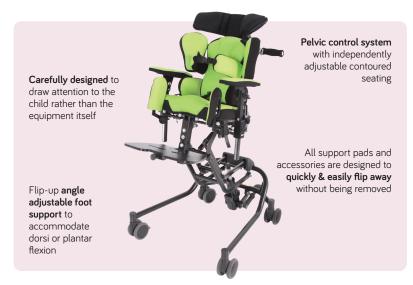

### Standard Package Includes

Contoured PU seat with removable abduction pad and memory foam seat pad, adjustable and flip-away PU hip pads, angle-adjustable footplate, 4-point hip belt, heightadjustable PU back pad, an independently adjustable PU lumbar/sacral pad, arm supports, tray table and push handle.

- Versatile and flexible, with lockable swivel castors
- High-low range of 25.8-75 cm seat height from floor
- Tilt from 30° posterior 10° anterior
- Base footprint of 65 x 78 cm 3615-8740-000

Low seat-to-floor height for peer interaction.

Ease of transfer with tilt and swing-away supports.

Open design for comfort and support.