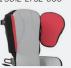

### Standard Package Includes

Contoured PU seat with removable abduction pad and memory foam seat pad, adjustable and flip-away PU hip pads, angle-adjustable footplate, 4-point hip belt, heightadjustable PU back pad, an independently adjustable PU lumbar/sacral pad, arm supports, tray table and push handle.

- Versatile and flexible, with lockable swivel castors
- High-low range of 25.8-75 cm seat height from floor
- Tilt from 30° posterior 10° anterior
- Base footprint of 65 x 78 cm 3615-8740-000

Low seat-to-floor height for peer interaction.