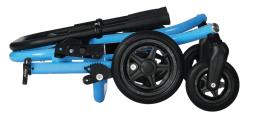

# Flux Walker

The Flux is a lightweight and sturdy posterior walking aid designed for children and young teens on the move. The walker is offered with a range of accessories for function and promotion of upright walking patterns. The perfect companion to children on the move, both indoors and outside!

## Standard Package Includes:

- Standard Handlebar
- Front Swivel Wheels
- Polyurethan Tyres
- Bumper Wheels
- Friction Brakes
- Anti-Reverse Mechanism