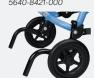

## Driving Brake & Wheel Lock

5640-8451-000

Anti-Tipper 5640-8421-000

Hand Disk 5640-5550-000

| Size | Code          | Colour       | Standard Grip<br>Height | Universal Grip<br>Height | Frame<br>Width | Frame<br>Length | Frame<br>Weight | Max User<br>Weight |
|------|---------------|--------------|-------------------------|--------------------------|----------------|-----------------|-----------------|--------------------|
| 1    | 5641-0001-000 | Luminous Red | 48-61 cm                | 43-68 cm                 | 64 cm          | 65 cm           | 6.5 kg          | 60 kg              |
| 2    | 5642-0001-000 | Sky Blue     | 57-81 cm                | 51-88 cm                 | 69 cm          | 80 cm           | 6.8 kg          | 75 kg              |
| 3    | 5643-0001-000 | Gentian Blue | 69-87 cm                | 62-94 cm                 | 74 cm          | 88 cm           | 7.1 kg          | 75 kg              |