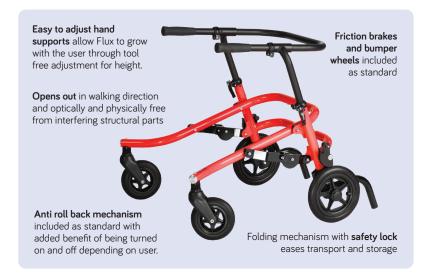

## Standard Package Includes:

- Standard Handlebar
- Front Swivel Wheels
- Polyurethan Tyres
- Bumper Wheels
- Friction Brakes
- Anti-Reverse Mechanism