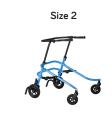

### Which size?

## Driving Brake & Wheel Lock

5640-8451-000

Anti-Tipper 5640-8421-000

Hand Disk 5640-5550-000

| Size | Code          | Colour       | Standard Grip<br>Height | Universal Grip<br>Height | Frame<br>Width | Frame<br>Length | Frame<br>Weight | Max User<br>Weight |
|------|---------------|--------------|-------------------------|--------------------------|----------------|-----------------|-----------------|--------------------|
| 1    | 5641-0001-000 | Luminous Red | 48-61 cm                | 43-68 cm                 | 64 cm          | 65 cm           | 6.5 kg          | 60 kg              |
| 2    | 5642-0001-000 | Sky Blue     | 57-81 cm                | 51-88 cm                 | 69 cm          | 80 cm           | 6.8 kg          | 75 kg              |
| 3    | 5643-0001-000 | Gentian Blue | 69-87 cm                | 62-94 cm                 | 74 cm          | 88 cm           | 7.1 kg          | 75 kg              |