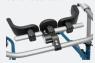

#### Dynamic Hip Control

Soft Suspension (Yellow) 5640-1952-000 Hard Suspension (Red) 5640-1953-000 For Orthothses 5640-1951-000