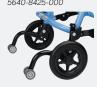

## Driving Brake & Wheel Lock

5640-8451-000

Anti-Tipper 5640-8421-000

Hand Disk 5640-5550-000

| Size | Code          | Colour       | Standard Grip<br>Height | Universal Grip<br>Height | Frame<br>Width | Frame<br>Length | Frame<br>Weight | Max User<br>Weight |
|------|---------------|--------------|-------------------------|--------------------------|----------------|-----------------|-----------------|--------------------|
| 1    | 5641-0001-000 | Luminous Red | 48-61 cm                | 43-68 cm                 | 64 cm          | 65 cm           | 6.5 kg          | 60 kg              |
| 2    | 5642-0001-000 | Sky Blue     | 57-81 cm                | 51-88 cm                 | 69 cm          | 80 cm           | 6.8 kg          | 75 kg              |
| 3    | 5643-0001-000 | Gentian Blue | 69-87 cm                | 62-94 cm                 | 74 cm          | 88 cm           | 7.1 kg          | 75 kg              |