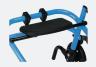

#### Forearm Supports, 2 Axial Adjust

Small 5640-5500-000 Standard 5640-5501-000