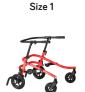

### Which size?

## Driving Brake & Wheel Lock

5640-8451-000

Anti-Tipper 5640-8421-000

Hand Disk 5640-5550-000

| Size | Code          | Colour       | Standard Grip<br>Height | Universal Grip<br>Height | Frame<br>Width | Frame<br>Length | Frame<br>Weight | Max User<br>Weight |
|------|---------------|--------------|-------------------------|--------------------------|----------------|-----------------|-----------------|--------------------|
| 1    | 5641-0001-000 | Luminous Red | 48-61 cm                | 43-68 cm                 | 64 cm          | 65 cm           | 6.5 kg          | 60 kg              |
| 2    | 5642-0001-000 | Sky Blue     | 57-81 cm                | 51-88 cm                 | 69 cm          | 80 cm           | 6.8 kg          | 75 kg              |
| 3    | 5643-0001-000 | Gentian Blue | 69-87 cm                | 62-94 cm                 | 74 cm          | 88 cm           | 7.1 kg          | 75 kg              |