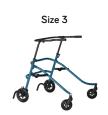

### Which size?

## Driving Brake & Wheel Lock

5640-8451-000

Anti-Tipper 5640-8421-000

Hand Disk 5640-5550-000

| Size | Code          | Colour       | Standard Grip<br>Height | Universal Grip<br>Height | Frame<br>Width | Frame<br>Length | Frame<br>Weight | Max User<br>Weight |
|------|---------------|--------------|-------------------------|--------------------------|----------------|-----------------|-----------------|--------------------|
| 1    | 5641-0001-000 | Luminous Red | 48-61 cm                | 43-68 cm                 | 64 cm          | 65 cm           | 6.5 kg          | 60 kg              |
| 2    | 5642-0001-000 | Sky Blue     | 57-81 cm                | 51-88 cm                 | 69 cm          | 80 cm           | 6.8 kg          | 75 kg              |
| 3    | 5643-0001-000 | Gentian Blue | 69-87 cm                | 62-94 cm                 | 74 cm          | 88 cm           | 7.1 kg          | 75 kg              |