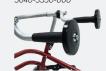

## Driving Brake & Wheel Lock

5640-8451-000

Anti-Tipper 5640-8421-000

Hand Disk 5640-5550-000

| Size | Code          | Colour       | Standard Grip<br>Height | Universal Grip<br>Height | Frame<br>Width | Frame<br>Length | Frame<br>Weight | Max User<br>Weight |
|------|---------------|--------------|-------------------------|--------------------------|----------------|-----------------|-----------------|--------------------|
| 1    | 5641-0001-000 | Luminous Red | 48-61 cm                | 43-68 cm                 | 64 cm          | 65 cm           | 6.5 kg          | 60 kg              |
| 2    | 5642-0001-000 | Sky Blue     | 57-81 cm                | 51-88 cm                 | 69 cm          | 80 cm           | 6.8 kg          | 75 kg              |
| 3    | 5643-0001-000 | Gentian Blue | 69-87 cm                | 62-94 cm                 | 74 cm          | 88 cm           | 7.1 kg          | 75 kg              |