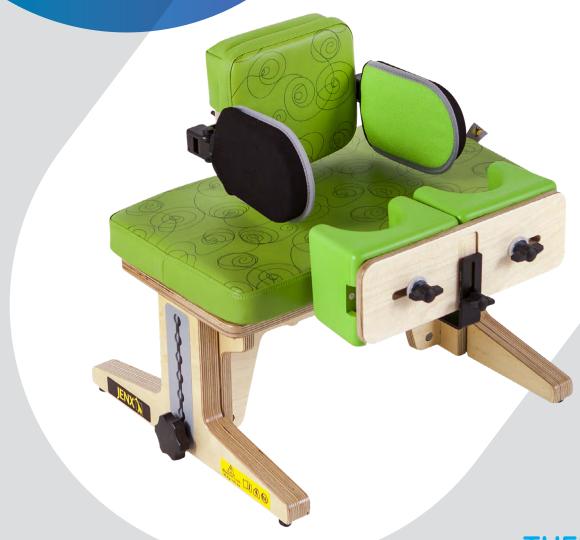

#### **Pelvic Support**

Lateral size 2 support pads with flip away action. Cannot be used with half round cushion.

7510-1900-054

#### **Abduction Block**

Available in one size and used to provide simple abduction to ensure the right position for the child.

7510-1750-054

# Accessories (cont.)

| Knee Blocks - Size 1                             | Knee Blocks - Size 2                             |  |
|--------------------------------------------------|--------------------------------------------------|--|
| Knee block with fully adjustable knee cups which | can be used to control legs and create abduction |  |
| 7510-1601-054                                    | 7510-1602-054                                    |  |