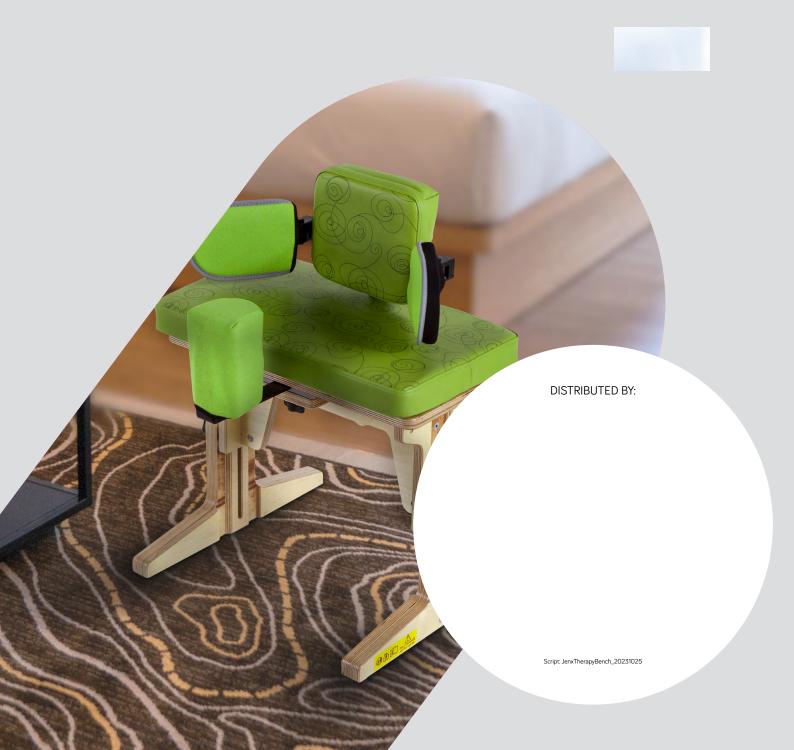

## Size Options

| Measurements                              | Size 1<br>Full Length | <b>Size 1</b><br>Half Length | Size 2<br>Full Length | Size 2<br>Half Length |
|-------------------------------------------|-----------------------|------------------------------|-----------------------|-----------------------|
| Code                                      | 7510-0010-054         | 7510-0015-054                | 7510-0020-054         | 7510-0025-054         |
| Max load weight                           | 85kg                  |                              | 85kg                  |                       |
| Bench height from floor (without cushion) | 165-250mm             |                              | 235-395mm             |                       |
| Bench top length                          | 980mm                 | 480mm                        | 980mm                 | 480mm                 |
| Bench top width                           | 200mm                 |                              | 250mm                 |                       |
| Flat cushion width                        | 250mm                 |                              | 300mm                 |                       |
| Flat cushion length                       | 1000mm                | 500mm                        | 1000mm                | 500mm                 |
| Flat cushion depth                        | 25mm                  |                              | 25mm                  |                       |

#### Package includes:

- Height Adjustable Bench
- 1" Comfortable Wipe Down Flat Cushion

Half Round Cushion (half length only; order 2 for full length bench)

#### **Pelvic Support**

Lateral size 2 support pads with flip away action. Cannot be used with half round cushion.

7510-1900-054

#### **Abduction Block**

Available in one size and used to provide simple abduction to ensure the right position for the child.

7510-1750-054