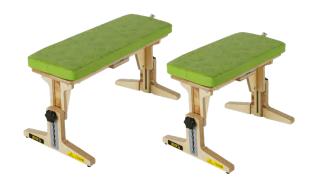

## Size Options

| Measurements                              | Size 1<br>Full Length | <b>Size 1</b><br>Half Length | Size 2<br>Full Length | Size 2<br>Half Length |
|-------------------------------------------|-----------------------|------------------------------|-----------------------|-----------------------|
| Code                                      | 7510-0010-054         | 7510-0015-054                | 7510-0020-054         | 7510-0025-054         |
| Max load weight                           | 85kg                  |                              | 85kg                  |                       |
| Bench height from floor (without cushion) | 165-250mm             |                              | 235-395mm             |                       |
| Bench top length                          | 980mm                 | 480mm                        | 980mm                 | 480mm                 |
| Bench top width                           | 200mm                 |                              | 250mm                 |                       |
| Flat cushion width                        | 250mm                 |                              | 300mm                 |                       |
| Flat cushion length                       | 1000mm                | 500mm                        | 1000mm                | 500mm                 |
| Flat cushion depth                        | 25mm                  |                              | 25mm                  |                       |

#### Package includes:

- Height Adjustable Bench
- 1" Comfortable Wipe Down Flat Cushion