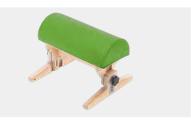

|
| Flat cushion length                       | 1000mm                | 500mm                        | 1000mm                | 500mm                 |
| Flat cushion depth                        | 25mm                  |                              | 25mm                  |                       |

#### Package includes:

- Height Adjustable Bench
- 1" Comfortable Wipe Down Flat Cushion



### Accessories

| Size 1                             | Size 2                            |
|------------------------------------|-----------------------------------|
| 500mm (L) x 250mm (W ) x 125mm (H) | 500mm (L) x 300mm (W) x 150mm (H) |
| 7510-0501-054                      | 7510-0502-054                     |

Half Round Cushion (half length only; order 2 for full length bench)



#### **Pelvic Support**

Lateral size 2 support pads with flip away action. Cannot be used with half round cushion.

7510-1900-054

#### **Abduction Block**

Available in one size and used to provide simple abduction to ensure the right position for the child.

7510-1750-054



# Accessories (cont.)

| Knee Blocks - Size 1                             | Knee Blocks - Size 2                             |  |
|--------------------------------------------------|--------------------------------------------------|--|
| Knee block with fully adjustable knee cups which | can be used to control legs and create abduction |  |
| 7510-1601-054                                    | 7510-1602-054                                    |  |

### Additional Client Notes

| Notes |  |  |
|-------|--|--|
|