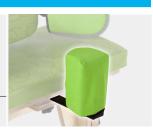

#### **Pelvic Support**

Lateral size 2 support pads with flip away action. Cannot be used with half round cushion.

7510-1900-054