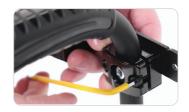

### Step 3:

Using a 4mm Allen key, fit the second bolt and tighten to lock the bracket to the cane. Repeat for the opposite side.

### Step 4:

Clip the Bingo Mini Canopy into the bracket and adjust the height of brackets and angle of the canopy to suit chair.