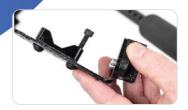

# Step 1:

For ease of installation, it is recommended a single bolt is connected to the bracket prior to fitting.

# Step 2:

Sit the bracket on the canes near the handgrip, fit the clamp to the bracket using the single screw to locate and hold. L-shape of the bracket is to face backward.