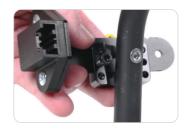

# Step 2:

Sit the bracket on the canes near the handgrip, fit the clamp to the bracket using the single screw to locate and hold. L-shape of the bracket is to face backward.

### Step 3:

Using a 4mm Allen key, fit the second bolt and tighten to lock the bracket to the cane. Repeat for the opposite side.