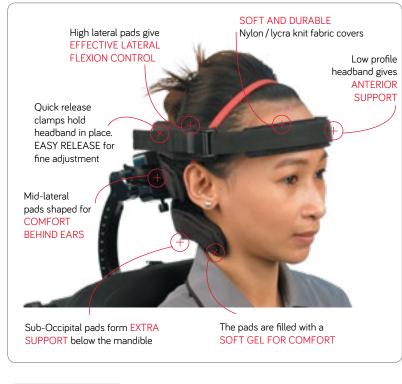

## Savant Head Support

Savant is a unique head support which is cool, light-weight and can easily be shaped by hand. It provides support at three levels on the head to control lateral flexion and rotation. A headband can be used for anterior support.

Savant comes with a headband that can be used for anterior support. The Savant can be worn with or without the headband.

A side pad for extra lateral support can be added if required: 1280-4210-100.

## BENEFITS FOR THE USER AND CAREGIVER

- Cool and comfortable head support, the modular pad design allows for air circulation
- Low heat retention
- Easy to put on and remove
- Low profile; unobtrusive appearance
- Easy to keep clean (sponge clean with soap and water, then air dry)
- Total control for the head

## OTHER BENEFITS

- Easy to fit (head support can be shaped by hand)
- Attaches to standard three point hardware
- Optional use of headband (included) for additional anterior support
- Pads are easily reshaped by hand when the occupant is repositioned