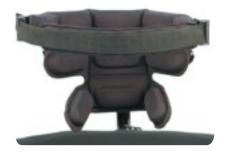

## Savant Head Support

Savant is a unique head support which is cool, light-weight and can easily be shaped by hand. It provides support at three levels on the head to control lateral flexion and rotation. A headband can be used for anterior support.

Savant comes with a headband that can be used for anterior support. The Savant can be worn with or without the headband.

A side pad for extra lateral support can be added if required: 1280-4210-100.