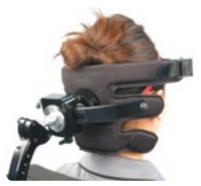

## Savant Head Support

Savant is a unique head support which is cool, light-weight and can easily be shaped by hand. It provides support at three levels on the head to control lateral flexion and rotation. A headband can be used for anterior support.

## TOTAL HEAD CONTROL

Savant is constructed with a unique steel core that allows selective shaping without tools.

The mounting disk accommodates a 1" (25 mm) ball. The disk can be removed to attach custom hardware using M5 screws. Compatible with Spex head support mechanisms.

Savant comes with a headband that can be used for anterior support. The Savant can be worn with or without the headband.

A side pad for extra lateral support can be added if required: 1280-4210-100.