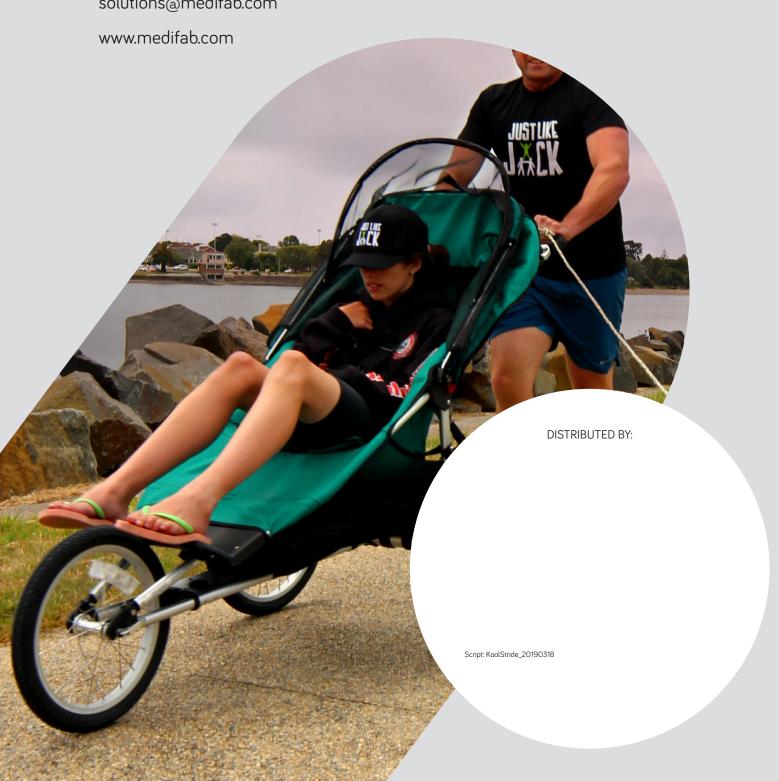

# Kool Stride

ALL-TERRAIN SPORTS STROLLER

#### Includes:

- Foldable stroller frame with upholstery
- Removable pneumatic wheels
- Sunhood
- 5-point harness
- Height-adjustable handle
- Hand-activated front wheel brake

2650-0001-000