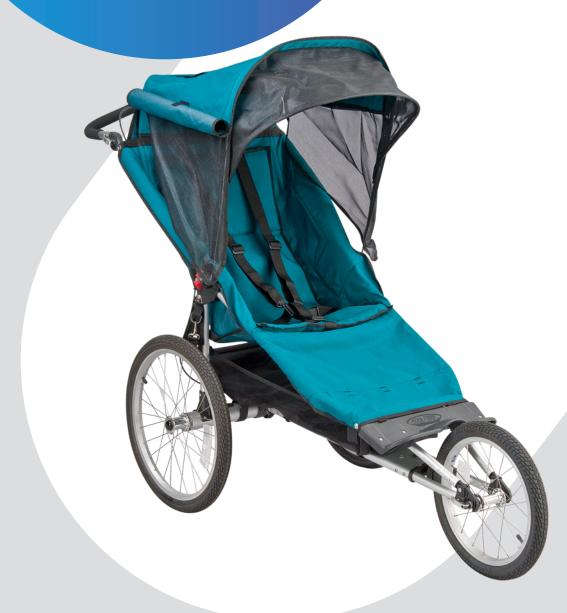

# Kool Stride

ALL-TERRAIN SPORTS STROLLER

### Client Details

| Client/User Name: |
|-------------------|
| Date:             |
| NDIS/Funding:     |

| Measurements           |      |  |  |  |
|------------------------|------|--|--|--|
| Seat Depth             | 30cm |  |  |  |
| Seat Width             | 43cm |  |  |  |
| Shoulder Height        | 50cm |  |  |  |
| Seat Back Height       | 60cm |  |  |  |
| Footplate Height       | 45cm |  |  |  |
| Overall Width          | 68cm |  |  |  |
| Max Load               | 60kg |  |  |  |
| Rear Wheel Diameter    | 50cm |  |  |  |
| Approx Stroller Weight | 15kg |  |  |  |

#### Includes:

- Foldable stroller frame with upholstery
- Removable pneumatic wheels
- Sunhood
- 5-point harness
- Height-adjustable handle
- Hand-activated front wheel brake

2650-0001-000