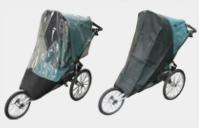

### **ACCESSORIES**

Rain Cover 2650-7600-010 UV Cover 2650-7700-260

| Code          | Seat  | Seat  | Shoulder | Seat Back | Foot Support | Overall | Max   | Rear Wheel | Approx          |
|---------------|-------|-------|----------|-----------|--------------|---------|-------|------------|-----------------|
|               | Depth | Width | Height   | Height    | Height       | Width   | Load  | Diameter   | Stroller Weight |
| 2650-0001-000 | 30 cm | 43 cm | 50 cm    | 60 cm     | 45 cm        | 68 cm   | 60 kg | 50 cm      | 15 kg           |