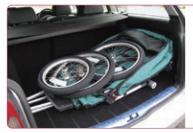

## Travelling made easy

Quick release wheels for easy folding down, simple storage and transport.

Roll the sunhood side flaps up to let the cool air in

Stow the sunhood back

Folds flat and compact for transportation