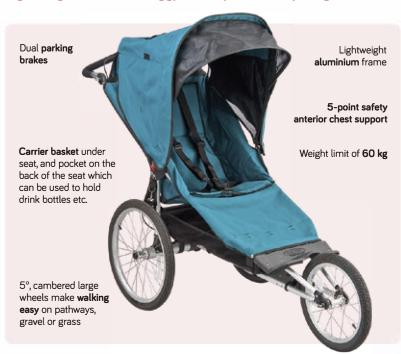

# Kool Stride Sports Buggy

This popular stroller for larger children with disabilities now has a unique advanced feature: an extendable rear wheel system. As the user grows, the rear wheels can extend backwards to maintain stability and control.

## Lightweight all-terrain buggy for 10 year old to young adults