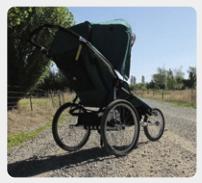

# Kool Stride Sports Buggy

This popular stroller for larger children with disabilities now has a unique advanced feature: an extendable rear wheel system. As the user grows, the rear wheels can extend backwards to maintain stability and control.

## Lightweight all-terrain buggy for 10 year old to young adults