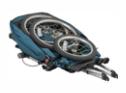

## Travelling made easy

Quick release wheels for easy folding down, simple storage and transport.

Roll the sunhood side flaps up to let the cool air in

Stow the sunhood back

Folds flat and compact for transportation