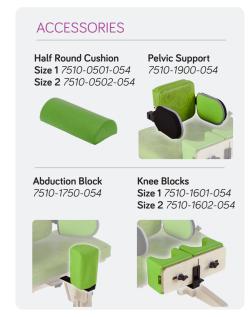

## Jenx Therapy Bench

Ideal platform for a variety of different activities such as sitting and balance therapy, dynamic sitting balance and sitting posture improvement

Therapy aid designed to promote upright sitting and balance