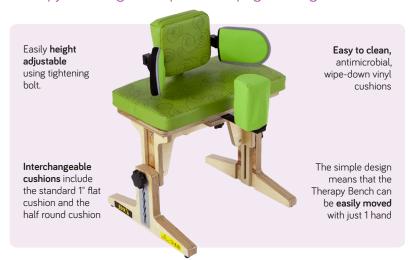

## Jenx Therapy Bench

Ideal platform for a variety of different activities such as sitting and balance therapy, dynamic sitting balance and sitting posture improvement

Therapy aid designed to promote upright sitting and balance