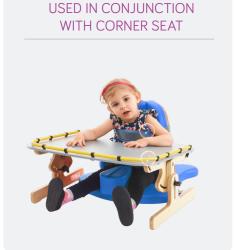

## Jenx Nursery Table

Effectively used in conjunction with the Jenx Corner Seat and Jenx Therapy Bench, the Jenx Nursery Table is available in three sizes to suit children from 9 months to 6 years old.