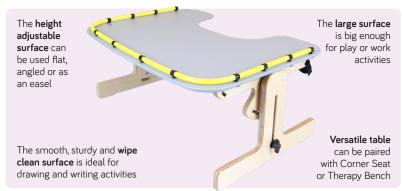

## Jenx Nursery Table

Effectively used in conjunction with the Jenx Corner Seat and Jenx Therapy Bench, the Jenx Nursery Table is available in three sizes to suit children from 9 months to 6 years old.

## Adaptable Work Surface

| Size | Code          | Base Size    | Table Top Angle Range           | Table Top Size | Table Height |
|------|---------------|--------------|---------------------------------|----------------|--------------|
| 0    | 3140-7101-000 | 60.5 x 38 cm | +40° to -40° from<br>horizontal | 51 x 60.5 cm   | 19-28cm      |
| 1    | 3140-7102-000 | 60.5 x 38 cm |                                 | 51 x 60.5 cm   | 24.5-34.5 cm |
| 2    | 3140-7103-000 | 70 x 42 cm   |                                 | 51 x 70.5cm    | 29-44 cm     |