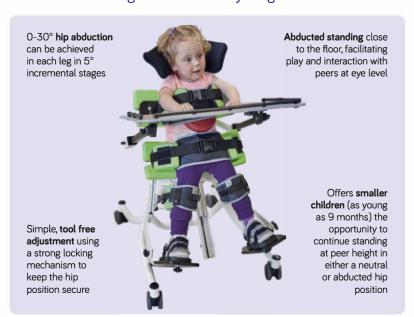

## Jenx Multistander with Abduction

The simple abduction accessory for the Multistander size 1 offers children the opportunity to stand in abduction.

## Abduction standing for children as young as 9 months