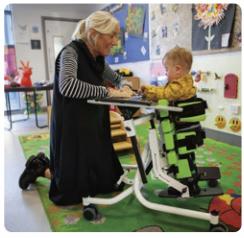

## Jenx Multistander with Abduction

The simple abduction accessory for the Multistander size 1 offers children the opportunity to stand in abduction.

## Abduction standing for children as young as 9 months