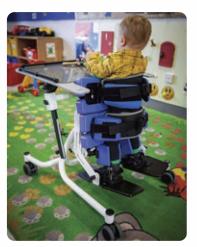

## Jenx Multistander with Abduction

The simple abduction accessory for the Multistander size 1 offers children the opportunity to stand in abduction.

## Abduction standing for children as young as 9 months