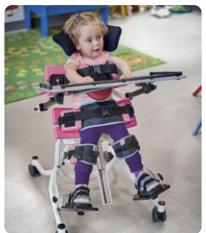

## Jenx Multistander with Abduction

The simple abduction accessory for the Multistander size 1 offers children the opportunity to stand in abduction.

## Abduction standing for children as young as 9 months

## Retrofit to your Multistander

The Multistander Abduction accessory is available for purchase as a standalone accessory to retrofit to your existing Multistander Size 1.

| Code          | Angle<br>Range | Age<br>Range      | Max<br>Use<br>Heig | rame   | Frame<br>Length | Chest &<br>Hip Pad<br>Width | Knee<br>Block<br>Width | Height<br>of<br>Stander | Leg<br>Abduction | Max<br>User<br>Weight | Angle | Foot Support<br>Angle<br>Plantarflexion |
|---------------|----------------|-------------------|--------------------|--------|-----------------|-----------------------------|------------------------|-------------------------|------------------|-----------------------|-------|-----------------------------------------|
| 5230-5000-000 | 0-90°          | 9 mths<br>- 6 yrs | 116cm              | 56.5cm | 71cm            | 14-<br>27.5cm               | 12-40cm                | 61-94cm                 | 30°              | 35kg                  | 15°   | 15°                                     |