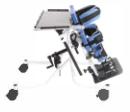

## Jenx Multistander

Versatile standing frame, suitable for children from around 9 months right up to 13 years across 2 sizes which provides highly supportive standing. Ideal for growing children in multi-use environments.

## Always supportive!

The Multistander is multi-positional meaning it has the flexibility to grow and change with the child easily, supporting them as their skills develop. Prone or Supine configurations mean the correct level of support is always achievable.

Angle can be adjusted with the child in the frame and is easily set using the angle gauge.

Set to exactly the right angle with continuous adjustment. Horizontal position assists transfers.