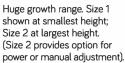

## Jenx Multistander

Versatile standing frame, suitable for children from around 9 months right up to 13 years across 2 sizes which provides highly supportive standing. Ideal for growing children in multi-use environments.