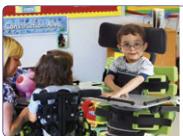

## Jenx Multistander

Versatile standing frame, suitable for children from around 9 months right up to 13 years across 2 sizes which provides highly supportive standing. Ideal for growing children in multi-use environments.

## Always supportive!

The Multistander is multi-positional meaning it has the flexibility to grow and change with the child easily, supporting them as their skills develop. Prone or Supine configurations mean the correct level of support is always achievable.