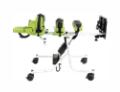

## Jenx Multistander

Versatile standing frame, suitable for children from around 9 months right up to 13 years across 2 sizes which provides highly supportive standing. Ideal for growing children in multi-use environments.

## Always supportive!

The Multistander is multi-positional meaning it has the flexibility to grow and change with the child easily, supporting them as their skills develop. Prone or Supine configurations mean the correct level of support is always achievable.

Angle can be adjusted with the child in the frame and is easily set using the angle gauge.

Set to exactly the right angle with continuous adjustment. Horizontal position assists transfers.