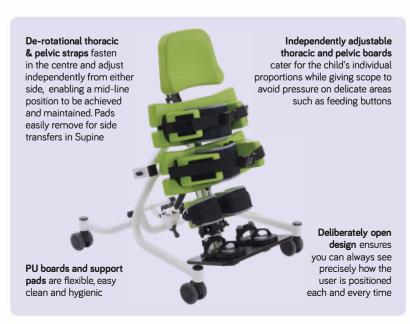

## Always supportive!

The Multistander is multi-positional meaning it has the flexibility to grow and change with the child easily, supporting them as their skills develop. Prone or Supine configurations mean the correct level of support is always achievable.

Angle can be adjusted with the child in the frame and is easily set using the angle gauge.

Set to exactly the right angle with continuous adjustment. Horizontal position assists transfers.