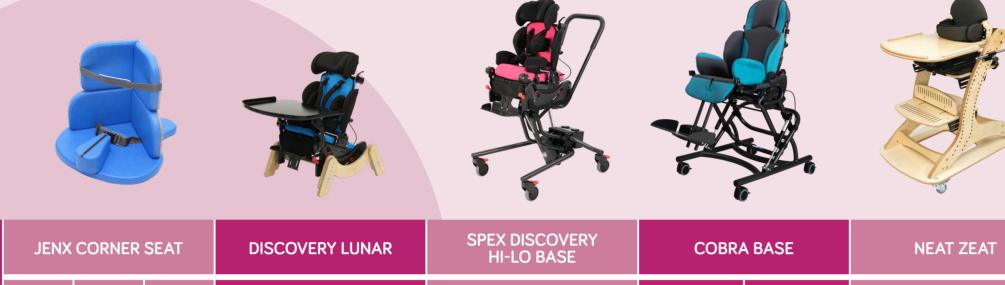

| nedife<br>haping better li     |                                                             |                                              |                                                          |                                                           |          |                                             |                                                                  |                                                                                                                                                    |          |                                                                                                 |            |                                                                                                                                                                                                                                       |                                                   |                                 |
|--------------------------------|-------------------------------------------------------------|----------------------------------------------|----------------------------------------------------------|-----------------------------------------------------------|----------|---------------------------------------------|------------------------------------------------------------------|----------------------------------------------------------------------------------------------------------------------------------------------------|----------|-------------------------------------------------------------------------------------------------|------------|---------------------------------------------------------------------------------------------------------------------------------------------------------------------------------------------------------------------------------------|---------------------------------------------------|---------------------------------|
|                                |                                                             |                                              |                                                          |                                                           |          |                                             |                                                                  |                                                                                                                                                    |          |                                                                                                 |            |                                                                                                                                                                                                                                       |                                                   |                                 |
| SPECIFICATIONS                 | JENX CORNER SEAT                                            | DISCOVERY LUNAR                              | SPEX DISCOVERY<br>HI-LO BASE                             | COBRA BASE                                                |          | NEAT ZEAT                                   | JENX ATOM                                                        | JENX JUNIOR+ SEAT                                                                                                                                  |          | JENX MULTISEAT                                                                                  |            | GRAVITY CHAIR                                                                                                                                                                                                                         |                                                   |                                 |
|                                | Size 1 Size 2 Size 3                                        |                                              |                                                          | Size 1                                                    | Size 2   |                                             |                                                                  | Size 1 Size 2                                                                                                                                      | Size 3   | Size 4                                                                                          | Size 5     | Sml M                                                                                                                                                                                                                                 | led Lrg                                           | XLrg                            |
| DESCRIPTION                    | Popular as the child's first seating system at floor level. | Kindy/Nursery Base for<br>the Discovery Seat | High & Low level seating for the Discovery Seat          | High & Low level seating for the Bingo or Spex Wonderseat |          | Modular indoor seating for activity/feeding | A modular seating system for<br>users 6 months - 5 years         | Comfortable, contoured and stable<br>modular seating system, with<br>outstanding levels of adjustment and<br>a wide variety<br>of support options. |          | Larger version of the Jenx Junior+<br>Seat, designed to suit older children<br>and adolescents. |            | Supportive alternative seating<br>and foam positioning system<br>to augment postural control for a<br>wide range of individuals. Also used<br>as a 'hugging' chair for individuals<br>who benefit from<br>this type of sensory input. |                                                   |                                 |
| APPROX AGE OF USER*            | 6 mths-<br>2 yrs 1-6 yrs 4-10 yrs                           | 1-5 yrs                                      | 1-5 yrs                                                  | 1-5 yrs                                                   | 3-15 yrs | 6 mths - Adolescent                         | 6 mths - 5 yrs                                                   | 18 mths - 3-8 yrs<br>5 yrs                                                                                                                         | 5-12 yrs | 8-14 yrs                                                                                        | 10-18+ yrs | Refer                                                                                                                                                                                                                                 | to Measureme                                      | nts                             |
| SEAT DEPTH (cm)                | 35 37 46                                                    | 14-30                                        | 14-30                                                    | 16-34                                                     | 22-45    | Kindy: 9-31 / Std: 18-36                    | 9-34                                                             | 21-30.5 24-32                                                                                                                                      | 27.5-39  | 28.5-45                                                                                         | 35.5-52    | 26                                                                                                                                                                                                                                    | 32 40                                             | 45                              |
| SEAT WIDTH<br>(cm)             | 33 39 49                                                    | 13-27                                        | 13-27                                                    | 18-30                                                     | 23-35    | 40                                          | 18-27                                                            | 15-37.5                                                                                                                                            |          | 20-44                                                                                           |            | 20 cm 23                                                                                                                                                                                                                              | 5 cm 37 cm<br>ont front<br>5 cm 27 cm<br>ack back | 40 cm<br>front<br>30 cm<br>back |
| SHOULDER HEIGHT<br>(cm)        | 31-42 44-62 50-68                                           | 24-39                                        | 24-39                                                    | 28-46                                                     | 34-63    | N/A                                         | 27-38                                                            | 31-41 33-43                                                                                                                                        | 39-52    | 46.5-59                                                                                         | 52.5-66    | 60cm 69<br>total back tota                                                                                                                                                                                                            | 9cm 74cm<br>I back total bac                      |                                 |
| FOOTPLATE HEIGHT<br>RANGE (cm) | N/A                                                         | 14-28                                        | 14-28                                                    | 16-37                                                     | 16-40    | 8-56                                        | 16.5-32.5 (Fixed Angle Footplate)<br>11.5-36 (Flip Up Footplate) | 19.5-27 25-36.5                                                                                                                                    | 25-40.5  | 25                                                                                              | -47        |                                                                                                                                                                                                                                       | 6 cm 28 cm<br>floor to floor                      |                                 |
| MAX LOAD (kg)                  | 25 kg 35 kg 55 kg                                           | 25                                           | 25                                                       | 50                                                        |          | 75                                          | 25                                                               | 50                                                                                                                                                 |          | 10                                                                                              | 00         | 50                                                                                                                                                                                                                                    | 70 100                                            | 130                             |
| APPROX PRODUCT<br>WEIGHT (kg)  | Approx. 16                                                  | Base only 2.5                                | Manual: Base only 15.7 kg<br>Electric: Base only 17.3 kg | 11.3 11.5                                                 |          | Variable                                    | 13                                                               | ~20kg (varia                                                                                                                                       | able)    | Variable                                                                                        |            | 4 5                                                                                                                                                                                                                                   | 5.2 7.4                                           | 9.6                             |
| TILT IN SPACE                  | ×                                                           | 40°                                          | 40°                                                      | 45°                                                       |          | ×                                           | ✓                                                                | -10° - +30                                                                                                                                         | )°       | -10° - +30°                                                                                     |            | Use v                                                                                                                                                                                                                                 | vedge undernea                                    | ath                             |
| RECLINE                        | ×                                                           | 90°-160°                                     | 90°-160°                                                 | 90°-160°                                                  |          | ×                                           | -15°- +15°                                                       | -15°- +15                                                                                                                                          | 0        | Adjustat                                                                                        | le Angle   | ×                                                                                                                                                                                                                                     |                                                   |                                 |
| ROWTH ADJUST SEAT              | 1                                                           | 1                                            | 1                                                        | ✓                                                         |          | 1                                           | $\checkmark$                                                     | 1                                                                                                                                                  |          | ✓                                                                                               |            | ×                                                                                                                                                                                                                                     |                                                   |                                 |
| SEAT HEIGHT (cm)               | N/A                                                         | 22-32                                        | Manual: 38.5 - 74.8<br>Electric: 38.5 - 63.5             | 27-61                                                     |          | Variable                                    | 28.5-75                                                          | 29-76 33-76                                                                                                                                        | 36.5-76  | 33-57                                                                                           |            | N/A                                                                                                                                                                                                                                   |                                                   |                                 |
| HI-LOW ACTIVATION              | N/A                                                         | Tool Adjustment                              | Motorised or Manual Gas Assist                           | Hand Operated Gas Assist                                  |          | N/A                                         | Hydraulic Foot Pump                                              | Hydraulic Foot Pump                                                                                                                                |          | Hydraulic Foot Pump                                                                             |            | N/A                                                                                                                                                                                                                                   |                                                   |                                 |
| TRAY                           | ✓ ✓                                                         |                                              | 1                                                        | 1                                                         |          | 1                                           | ✓                                                                | ✓                                                                                                                                                  |          | ✓                                                                                               |            | ✓                                                                                                                                                                                                                                     |                                                   |                                 |
| POSTURAL SUPPORT<br>LEVEL      | Mild/Moderate                                               | Mild/Moderate/Complex                        | Mild/Moderate/Complex                                    | Moderate/Complex                                          |          | Mild/Moderate                               | Mild/Moderate/Complex                                            | Mild/Moderate/Complex                                                                                                                              |          | Mild/Moderate/Complex                                                                           |            | Mild/Moderate/Complex                                                                                                                                                                                                                 |                                                   |                                 |