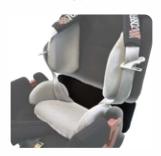

#### **UPGRADE KIT**

Upgrade an existing Carrot 3000 to XL

Carrot XL Upgrade kit can be purchased to upgrade an existing Carrot 3000 Car Seat to an XL version, instead of purchasing a whole new car seat when the child grows out of the existing seat.

#### Kit includes:

- XL Low profile wide Seat Base
- Longer metal rods for base
- H-Anterior Chest Support
- Hip belt

4116-0030-259

Please note that the XL Upgrade Kit must be fitted by Medifab Ltd or an authorised Medifab distributor.