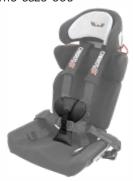

## Carrot XL

Carrot XL caters for safety and the importance of keeping the user in a supported posture for travel. This larger sized car seat is suitable for older children and adult users who will not fit into the Carrot 3000.

## Package includes

- Low contour seat base
- Back support
- 50mm height extension
- Deep headrest
- Width adjustable shoulder protector wings
- 4 point H anterior chest support

If user is too small for the Carrot XL Car Seat, the Carrot 3000 Car Seat is available for smaller users. See page 46

The Carrot XL conforms to EU (ECE R44/04) standards.

#### **FUNCTIONAL BENEFITS**

- Equipped as standard with the low profile wide seat base, large size headrest, shoulder protector wings, and 50 mm back support extension
- Extendable shoulder protector wings hold and protect the body from side impacts and centrifugal forces.
- Tether options include additional security tether for the top of back support or ISOfix latch connectors. These may be required by your local authorities.

| Code          | Age Range   | User Weight Range | User Height Range | Seat Depth | Seat Width | Shoulder Height       | Seat Weight |
|---------------|-------------|-------------------|-------------------|------------|------------|-----------------------|-------------|
| 4116-0020-259 | 10 to Adult | 36-75kg           | 140cm - 175cm     | 38 or 42cm | 48cm       | 32-52 cm or 45-67 cm* | 10.5kg      |