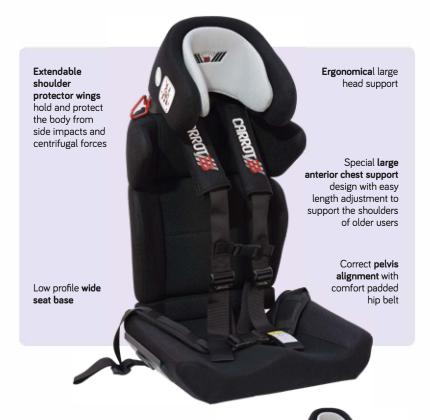

#### **FUNCTIONAL BENEFITS**

- Equipped as standard with the low profile wide seat base, large size headrest, shoulder protector wings, and 50 mm back support extension
- Extendable shoulder protector wings hold and protect the body from side impacts and centrifugal forces.
- Tether options include additional security tether for the top of back support or ISOfix latch connectors. These may be required by your local authorities.

## Package includes

- Low contour seat base
- Back support
- 50mm height extension
- Deep headrest
- Width adjustable shoulder protector wings
- 4 point H anterior chest support

If user is too small for the Carrot XL Car Seat, the Carrot 3000 Car Seat is available for smaller users. See page 46