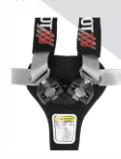

## Package includes

- Low contour seat base
- Back support
- 50mm height extension
- Deep headrest
- Width adjustable shoulder protector wings
- 4 point H anterior chest support

If user is too small for the Carrot XL Car Seat, the Carrot 3000 Car Seat is available for smaller users. See page 46

#### **FUNCTIONAL BENEFITS**

- Equipped as standard with the low profile wide seat base, large size headrest, shoulder protector wings, and 50 mm back support extension
- Extendable shoulder protector wings hold and protect the body from side impacts and centrifugal forces.
- Tether options include additional security tether for the top of back support or ISOfix latch connectors. These may be required by your local authorities.