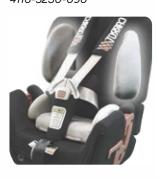

Forearm Support Tray 4116-5544-259

Lateral Trunk Supports 4116-3250-090

**Air Mesh Cushion Pad** 4116-8880-099

Hipbelt (Seat Base) Medium 4116-6532-027 Large 4116-6533-027

XL Upgrade Kit For Existing Carrot 3000 Car Seat 4116-0030-259