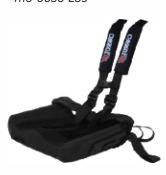

#### **UPGRADE KIT**

Upgrade an existing Carrot 3000 to XL

Carrot XL Upgrade kit can be purchased to upgrade an existing Carrot 3000 Car Seat to an XL version, instead of purchasing a whole new car seat when the child grows out of the existing seat.

#### Kit includes:

- XL Low profile wide Seat Base
- Longer metal rods for base
- H-Anterior Chest Support
- Hip belt

4116-0030-259

Please note that the XL Upgrade Kit must be fitted by Medifab Ltd or an authorised Medifab distributor.

Forearm Support Tray 4116-5544-259

Lateral Trunk Supports 4116-3250-090

**Air Mesh Cushion Pad** 4116-8880-099

Hipbelt (Seat Base) Medium 4116-6532-027 Large 4116-6533-027

XL Upgrade Kit For Existing Carrot 3000 Car Seat 4116-0030-259