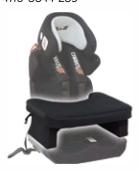

Forearm Support Tray 4116-5544-259

Lateral Trunk Supports 4116-3250-090

**Air Mesh Cushion Pad** 4116-8880-099

Hipbelt (Seat Base) Medium 4116-6532-027 Large 4116-6533-027

XL Upgrade Kit For Existing Carrot 3000 Car Seat 4116-0030-259