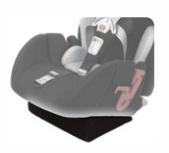

Forearm Support Tray 4116-5544-259

Lateral Trunk Supports 4116-3250-090

**Air Mesh Cushion Pad** 4116-8880-099

Hipbelt (Seat Base) Medium 4116-6532-027 Large 4116-6533-027

XL Upgrade Kit For Existing Carrot 3000 Car Seat 4116-0030-259