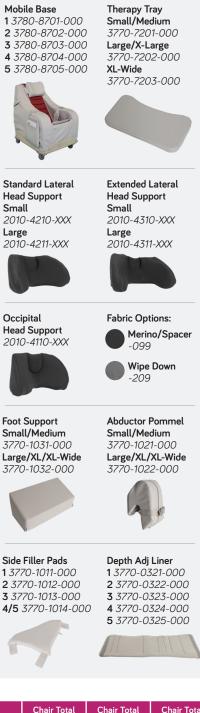

## More than just a comfortable seat...

- Removable and washable cover (choose either fully wipe-down -002Xor breathable inner section -001X-)
- Breathable seating insert (three liner colour options available; blue -066, green -055, red -022)
- Incontinence resistant sitting surface
- Standard head support
- Hip belt
- Velcro<sup>®</sup> attached side pouch
- Tilt wedge

## ACCESSORIES

|   | Size        | Code          | User<br>Height | Seat<br>Depth | Seat Width<br>At Back | Seat Width<br>At Front | Back<br>Height | Chair Total<br>Width | Chair Total<br>Height | Chair Total<br>Depth |
|---|-------------|---------------|----------------|---------------|-----------------------|------------------------|----------------|----------------------|-----------------------|----------------------|
|   | Sml (1)     | 3770-00X1-XXX | 90-110 cm      | 24 cm         | 21 cm                 | 28 cm                  | 60 cm          | 46 cm                | 55 cm                 | 60 cm                |
|   | Med (2)     | 3770-00X2-XXX | 110-130 cm     | 30 cm         | 23 cm                 | 30 cm                  | 69 cm          | 49 cm                | 61 cm                 | 71 cm                |
|   | Lrg (3)     | 3770-00X3-XXX | 130-150 cm     | 38 cm         | 27 cm                 | 37 cm                  | 74 cm          | 57 cm                | 67 cm                 | 82 cm                |
|   | XLrg (4)    | 3770-00X4-XXX | 150-170 cm     | 43 cm         | 30 cm                 | 39 cm                  | 81 cm          | 60 cm                | 71 cm                 | 91 cm                |
| > | (L-Wide (5) | 3770-00X5-XXX |                |               | 41 cm                 | 50 cm                  |                | 71 cm                | 72 cm                 |                      |