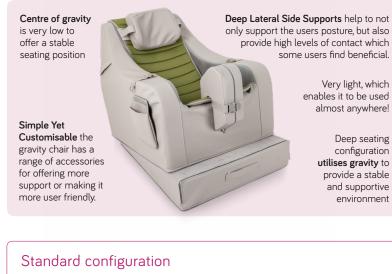

## Gravity Chair

Supportive and easy to use chair for time relaxing indoors whilst protecting posture and providing comfort. The Gravity Chair follows the principle of 'Tension and Relaxation' providing not only a comfortable seat, but an alternative and stable solution for users who otherwise might have spent time on the floor or sofa for relaxation. Gravity Chair provides a snug and 'safe' feeling for users who have a need for increased sensory feedback.

## Client group

- Users with limited ability to sit by themselves can be comfortably supported in the Gravity Chair.
- If users spasm, the Gravity Chair absorbs this force, allowing for some movement. After the spasm, the chair brings the user back into the original position.
- Users get close body contact in the Gravity Chair, great for proprioceptive feedback and self-awareness. The Gravity Chair can create an optimal solution for many occupational therapy requirements.
- The Gravity Chair is great for some users who may be mobile, but where mobility requires alot of energy. The Gravity Chair can be used to support relaxation and comfort when needed as an alternative to less supportive options.